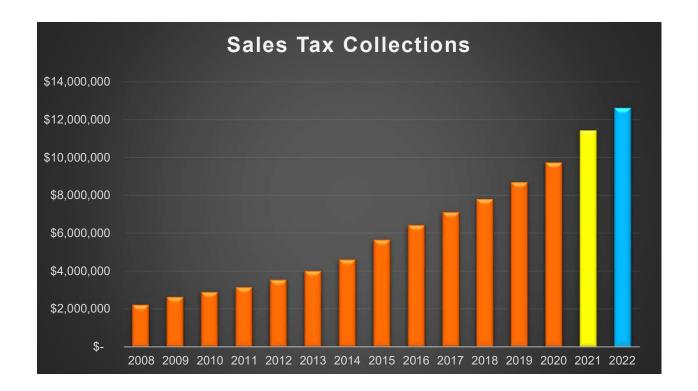

|
| Interest & Sinking (I&S) Rate        | \$0.1945                   | \$0.1889*                             | \$0.1889*                             | \$0.1889*                   |
| Total Property Tax Rate Per \$100/AV | \$0.5201                   | \$0.4789*                             | \$0.5066*                             | \$0.5065*                   |

\*Awaiting certified tax rates from HCTAC



## Current Property Tax Rates Within City of Kyle (\$2.6533)





#### City of Kyle Property Tax Rate History Fiscal Years 1988 - 2021





### Comparison of <u>Current</u> Property Tax Rates





### Sales Tax Revenue Proposed Budget Fiscal Year 2021-2022

- \$12,621,100 projected sales tax revenue for FY 2022
- \$2,710,600 or 27.4% increase from approved FY 2021 budget





# General Fund <a href="Sources of Funds">Sources of Funds</a>: Total \$42.1 Million Proposed Budget Fiscal Year 2021-2022





# General Fund <u>Uses of Funds</u>: Total \$41.2 Million Proposed Budget Fiscal Year 2021-2022





### General Fund - Budget Highlights Proposed Budget Fiscal Year 2021-2022

- \$42.1 million in total revenues and transfers-in for FY 2022
- \$41.2 million in total expenditures and transfers-out for FY 2022
- \$6.4 million net decrease in total expenditures and transfers-out from FY 2021
- \$13.7 million estimated ending fund balance
- \$8.9 million in planned CIP spending in FY 2022
- \$100,000 for Senior Activity Center (City's 1/3 contribution)
- \$1.0 million for 14.75 proposed new positions
- \$760,324 for proposed new equipment



### General Fund - Bud