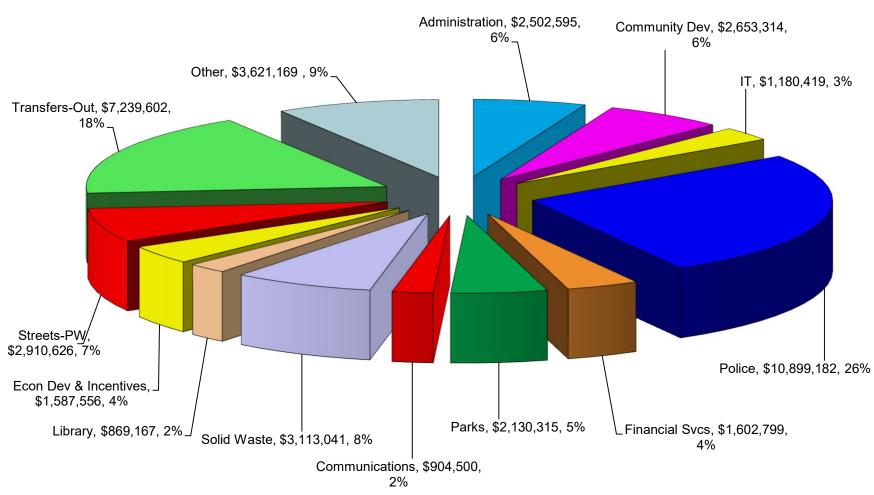

\$100/AV | \$0.5201                   | \$0.4789*                             | \$0.5066*                             | \$0.5065*                   |

\*Awaiting certified tax rates from HCTAC



## Current Property Tax Rates Within City of Kyle (\$2.6533)





#### City of Kyle Property Tax Rate History Fiscal Years 1988 - 2021





### Comparison of <u>Current</u> Property Tax Rates





### Sales Tax Revenue Proposed Budget Fiscal Year 2021-2022

- \$12,621,100 projected sales tax revenue for FY 2022
- \$2,710,600 or 27.4% increase from approved FY 2021 budget





# General Fund <a href="Sources of Funds">Sources of Funds</a>: Total \$42.1 Million Proposed Budget Fiscal Year 2021-2022





# General Fund <u>Uses of Funds</u>: Total \$41.2 Million Proposed Budget Fiscal Year 2021-2022





### General Fund - Budget Highlights Proposed Budget Fiscal Year 2021-2022

- \$42.1 million in total revenues and transfers-in for FY 2022
- \$41.2 million in total expenditures and transfers-out for FY 2022
- \$6.4 million net decrease in total expenditures and transfers-out from FY 2021
- \$13.7 million estimated ending fund balance
- \$8.9 million in planned CIP spending in FY 2022
- \$100,000 for Senior Activity Center (City's 1/3 contribution)
- \$1.0 million for 14.75 proposed new positions
- \$760,324 for proposed new equipment



### General Fund - Budget Highlights Proposed Budget Fiscal Year 2021-2022

#### 2022 November Bond Election Planned

- For design and reconstruction of major roadways and critical infrastructure in Kyle
- Gap Strategies has been retained for public i