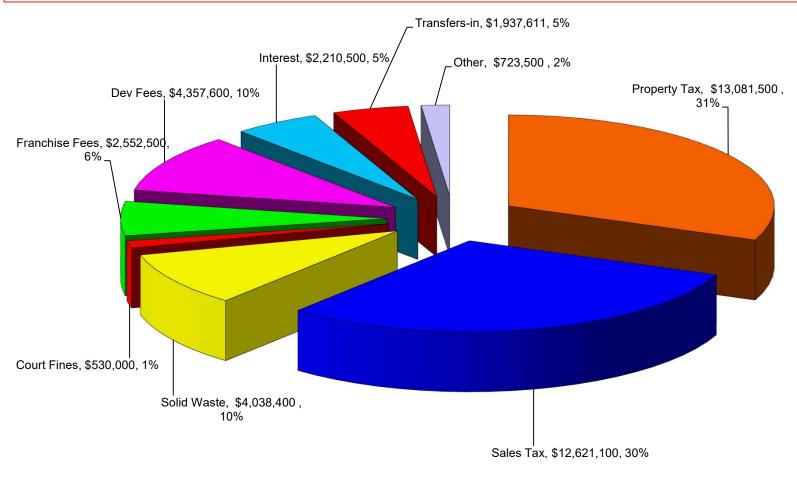

#### IV. Public Hearings

- 2. Conduct a public hearing on the City's Proposed Budget for Fiscal Year 2021-2022, as amended by City Council, totaling approximately \$172.6 million for all City Funds, including a tax rate of \$0.5082 per \$100 assessed valuation, a 6.0% increase in water service rates, no changes in wastewater service rates, no changes in storm drainage fees, a 2.51% increase in solid waste service charges (trash collection) per contract terms, all other fees and charges for City services as provided for in the fee schedule, capital improvement program expenditures, and the addition of 23.0 new full-time positions for a total of 304.0 full-time equivalent positions. ~ *J. Scott Sellers, City Manager*
- 3. Conduct a public hearing to obtain comments on the proposal to set the City's ad valorem tax (property tax) rate at \$0.5082 per \$100 assessed valuation for tax year 2021 (Fiscal Year 2021-2022). ~ *J. Scott Sellers, City Manager*