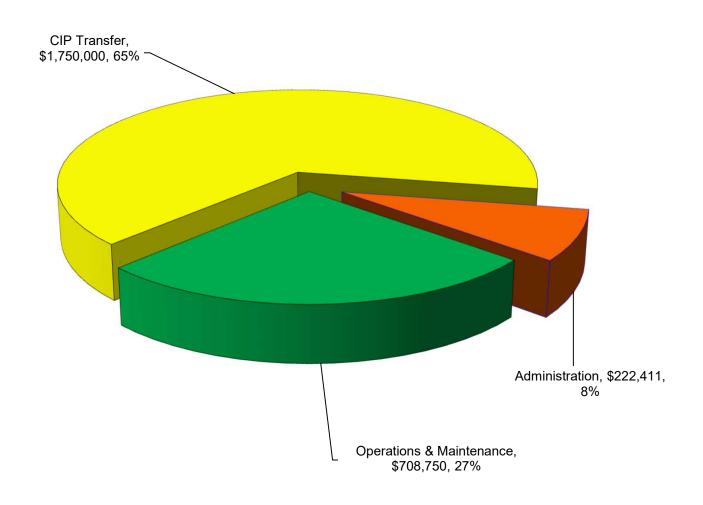

#### IV. Public Hearings

- 2. Conduct a public hearing on the City's Proposed Budget for Fiscal Year 2021-2022, as amended by City Council, totaling approximately \$172.6 million for all City Funds, including a tax rate of \$0.5082 per \$100 assessed valuation, a 6.0% increase in water service rates, no changes in wastewater service rates, no changes in storm drainage fees, a 2.51% increase in solid waste service charges (trash collection) per contract terms, all other fees and charges for City services as provided for in the fee schedule, capital improvement program expenditures, and the addition of 23.0 new full-time positions for a total of 304.0 full-time equivalent positions. ~ *J. Scott Sellers, City Manager*
- 3. Conduct a public hearing to obtain comments on the proposal to set the City's ad valorem tax (property tax) rate at \$0.5082 per \$100 assessed valuation for tax year 2021 (Fiscal Year 2021-2022). ~ *J. Scott Sellers, City Manager*

#### V. Consider and Possible Action

- 4. (Second Reading) Approve an Ordinance of the City of Kyle, Texas, adopting a budget totaling \$172.6 million for all City Funds for the ensuing fiscal year beginning October 1, 2021 and ending September 30, 2022; appropriating revenue and expenditure amounts thereof for all City Funds, authorizing a 6.0 percent increase in water service rates, no changes in wastewater service rates, no changes in storm drainage fees, a 2.51 percent increase in solid waste service charges, all other fees and charges for City services as provided for in the fee schedule, capital improvement program expenditures, addition of twenty-three (23.0) new full-time positions for a total of 304.0 full-time equivalent positions, carryover of encumbrances, all associated schedules and documents, and repealing all Ordinances in conflict herewith; and providing for an effective date. ~ J. Scott Sellers, City Manager
- 5. (Second Reading) Approve an Ordinance of the City of Kyle, Texas, fixing the ad valorem tax (property tax) rate for Tax Year 2021 (Fiscal Year 2021-2022) at \$0.5082 per \$100 assessed valuation and providing for the levying of ad valorem taxes for use and support of the municipal government of the City of Kyle for the fiscal year beginning October 1, 2021 and ending September 30, 2022; providing for apportioning each levy for specific purposes; and providing when ad valorem taxes shall become due and when same shall become delinquent if not paid. ~ J. Scott Sellers, City Manager