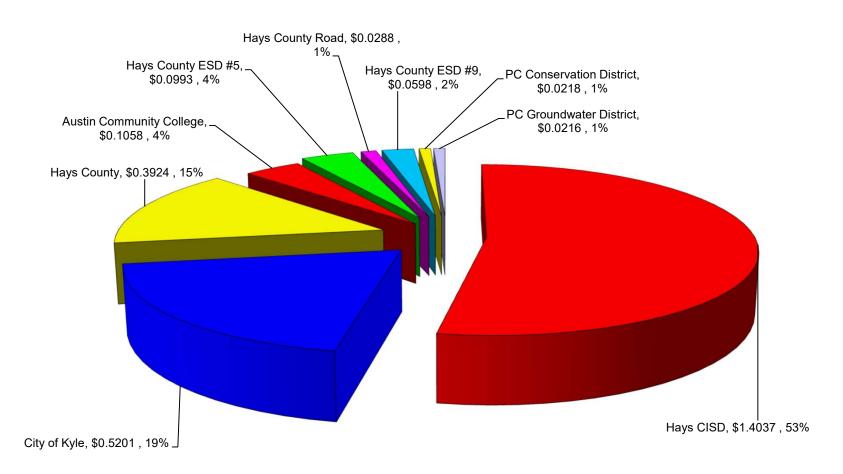

#### IV. Public Hearings

- 2. Conduct a public hearing on the City's Proposed Budget for Fiscal Year 2021-2022, as amended by City Council, totaling approximately \$172.6 million for all City Funds, including a tax rate of \$0.5082 per \$100 assessed valuation, a 6.0% increase in water service rates, no changes in wastewater service rates, no changes in storm drainage fees, a 2.51% increase in solid waste service charges (trash collection) per contract terms, all other fees and charges for City services as provided for in the fee schedule, capital improvement program expenditures, and the addition of 23.0 new full-time positions for a total of 304.0 full-time equivalent positions. ~ *J. Scott Sellers, City Manager*
- 3. Conduct a public hearing to obtain comments on the proposal to set the City's ad valorem tax (property tax) rate at \$0.5082 per \$100 assessed valuation for tax year 2021 (Fiscal Year 2021-2022). ~ *J. Scott Sellers, City Manager*

#### V. Consider and Possible Action

- 4. (Second Reading) Approve an Ordinance of the City of Kyle, Texas, adopting a budget totaling \$172.6 million for all City Funds for the ensuing fiscal year beginning October 1, 2021 and ending September 30, 2022; appropriating revenue and expenditure amounts thereof for all City Funds, authorizing a 6.0 percent increase in water service rates, no changes in wastewater service rates, no changes in storm drainage fees, a 2.51 percent increase in solid waste service charges, all other fees and charges for City services as provided for in the fee schedule, capital improvement program expenditures, addition of twenty-three (23.0) new full-time positions for a total of 304.0 full-time equivalent positions, carryover of encumbrances, all associated schedules and documents, and repealing all Ordinances in conflict herewith; and providing for an effective date. ~ J. Scott Sellers, City Manager
- 5. (Second Reading) Approve an Ordinance of the City of Kyle, Texas, fixing the ad valorem tax (property tax) rate for Tax Year 2021 (Fiscal Year 2021-2022) at \$0.5082 per \$100 assessed valuation and providing for the levying of ad valorem taxes for use and support of the municipal government of the City of Kyle for the fiscal year beginning October 1, 2021 and ending September 30, 2022; providing for apportioning each levy for specific purposes; and providing when ad valorem taxes shall become due and when same shall become delinquent if not paid. ~ J. Scott Sellers, City Manager