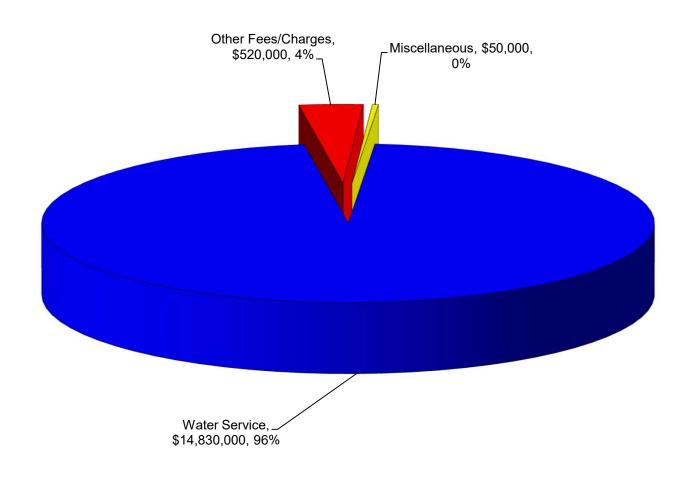

#### IV. Public Hearings

- 2. Conduct a public hearing on the City's Proposed Budget for Fiscal Year 2021-2022, as amended by City Council, totaling approximately \$172.6 million for all City Funds, including a tax rate of \$0.5082 per \$100 assessed valuation, a 6.0% increase in water service rates, no changes in wastewater service rates, no changes in storm drainage fees, a 2.51% increase in solid waste service charges (trash collection) per contract terms, all other fees and charges for City services as provided for in the fee schedule, capital improvement program expenditures, and the addition of 23.0 new full-time positions for a total of 304.0 full-time equivalent positions. ~ *J. Scott Sellers, City Manager*
- 3. Conduct a public hearing to obtain comments on the proposal to set the City's ad valorem tax (property tax) rate at \$0.5082 per \$100 assessed valuation for tax year 2021 (Fiscal Year 2021-2022). ~ *J. Scott Sellers, City Manager*