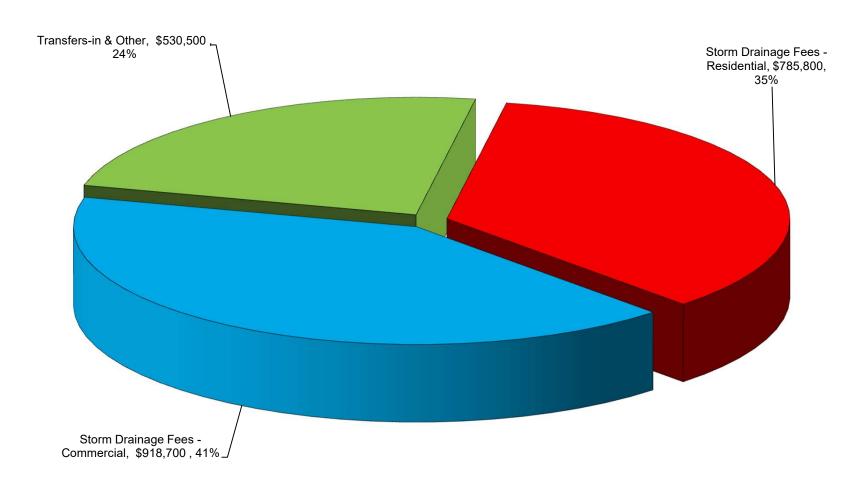

n planned in 2024-2025
- 2-Year Plan for Wastewater Service Rate Increase for WWTP Expansion Under Construction
  - \$29.0 million in new debt issued in June 2020 for current expansion project
  - 10.0% system-wide rate increase implemented in FY 2019
  - 10.0% system-wide rate increase implemented in FY 2021
  - Future rate increase is contingent on final project costs, increase in operating costs, system growth, etc.



### Comparison of Average Monthly Residential Bill - WASTEWATER





# Proposed Budget Fiscal Year 2021-2022

#### **STORM DRAINAGE UTILITY FUND**

**Budget Summary & Highlights** 



# Storm Drainage Utility Fund <a href="Sources of Funds">Sources of Funds</a>: Total \$2.2 Million <a href="Proposed Budget Fiscal Year 2021-2022">Proposed Budget Fiscal Year 2021-2022</a>





# Storm Drainage Utility Fund <u>Uses of Funds</u>: Total \$2.7 Million Proposed Budget Fiscal Year 2021-2022





### Storm Drainage Utility Fund - Budget Highlights Proposed Budget Fiscal Year 2021-2022

- No changes in storm drainage fee proposed
- \$2.2 million in total revenues and transfers-in for FY 2022
- \$2.7 million in total expenditures and transfers-out for FY 2022
- \$0.5 million net increase in total expenditures and transfers-out from FY 2021
- \$0.7 million estimated ending fund balance
- \$2.2 million planned for CIP spending in FY 2022
- \$19,907 for 0.25 proposed new position
- \$30,000 for proposed new equipment



# Significant Changes Proposed Budget Fiscal Year 2021-2022

# Significant Increases (Decreases) in City Department's Proposed Line-Item Budgets



# Ma