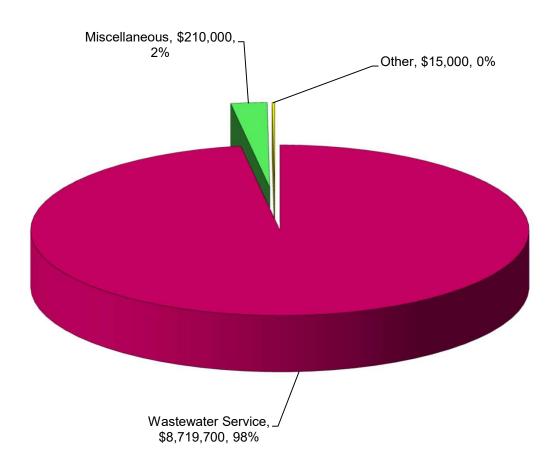

20 for Kyle
  - \$10.7 million bond debt issuance planned in November 2021 for Kyle
- 3-Year Plan for Water Service Rate Increase Primarily for ARWA CIP Costs
  - 10.0% system-wide rate increase in FY 2020 (deferred by City Council)
  - 10.0% system-wide rate increase in FY 2021 (implemented)
  - 10.0% system-wide rate increase planned in FY 2022 (6% proposed in FY 2022)
  - Contingent on final project costs, financing terms, system growth, etc.



### Comparison of Average Monthly Residential Bill - WATER





### Proposed Budget Fiscal Year 2021-2022

#### **WASTEWATER UTILITY FUND**

**Budget Summary & Highlights** 



# Wastewater Utility Fund <a href="Sources of Funds">Sources of Funds</a>: Total \$8.9 Million <a href="Percentage-12021-2022">Proposed Budget Fiscal Year 2021-2022</a>





## Wastewater Utility Fund <a href="Uses of Funds">Uses of Funds</a>: Total \$10.1 Million <a href="Proposed Budget Fiscal Year 2021-2022">Proposed Budget Fiscal Year 2021-2022</a>





### Wastewater Utility Fund - Budget Highlights Proposed Budget Fiscal Year 2021-2022

- No changes in wastewater service rates proposed
- \$8.9 million in total revenues and transfers-in for FY 2022
- \$10.1 million in total expenditures and transfers-out for FY 2022
- \$0.7 million net increase in total expenditures and transfers-out
- \$2.4 million estimated ending fund balance
- \$26.7 million planned for CIP spending in FY 2022
- \$69,745 for 1 proposed new position
- \$453,358 for proposed new equipment and furniture



### Wastewater Utility Fund - Budget Highlights Proposed Budget Fiscal Year 20