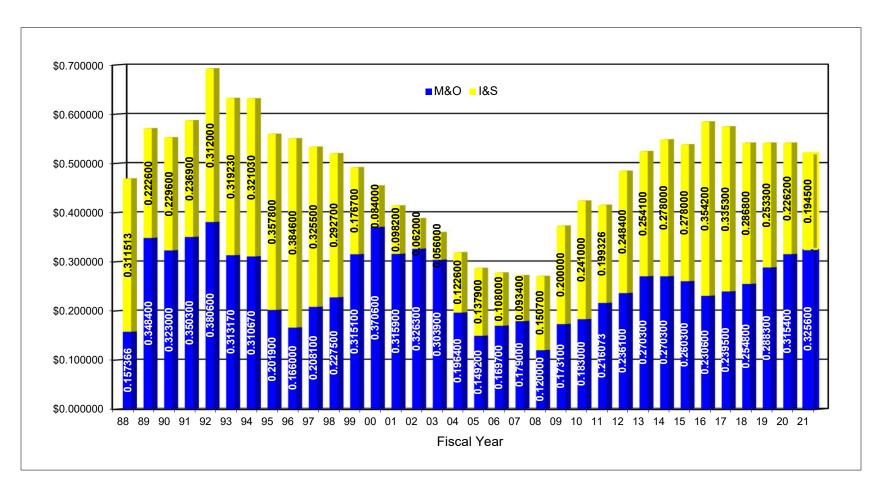

#### IV. Public Hearings

- 2. Conduct a public hearing on the City's Proposed Budget for Fiscal Year 2021-2022, as amended by City Council, totaling approximately \$172.6 million for all City Funds, including a tax rate of \$0.5082 per \$100 assessed valuation, a 6.0% increase in water service rates, no changes in wastewater service rates, no changes in storm drainage fees, a 2.51% increase in solid waste service charges (trash collection) per contract terms, all other fees and charges for City services as provided for in the fee schedule, capital improvement program expenditures, and the addition of 23.0 new full-time positions for a total of 304.0 full-time equivalent positions. ~ *J. Scott Sellers, City Manager*
- 3. Conduct a public hearing to obtain comments on the proposal to set the City's ad valorem tax (property tax) rate at \$0.5082 per \$100 assessed valuation for tax year 2021 (Fiscal Year 2021-2022). ~ *J. Scott Sellers, City Manager*

#### V. Consider and Possible Action

- 4. (Second Reading) Approve an Ordinance of the City of Kyle, Texas, adopting a budget totaling \$172.6 million for all City Funds for the ensuing fiscal year beginning October 1, 2021 and ending September 30, 2022; appropriating revenue and expenditure amounts thereof for all City Funds, authorizing a 6.0 percent increase in water service rates, no changes in wastewater service rates, no changes in storm drainage fees, a 2.51 percent increase in solid waste service charges, all other fees and charges for City services as provided for in the fee schedule, capital improvement program expenditures, addition of twenty-three (23.0) new full-time positions for a total of 304.0 full-time equivalent positions, carryover of encumbrances, all associated schedules and documents, and repealing all Ordinances in conflict herewith; and providing for an effective date. ~ J. Scott Sellers, City Manager
- 5. (Second Reading) Approve an Ordinance of the City of Kyle, Texas, fixing the ad valorem tax (property tax) rate for Tax Year 2021 (Fiscal Year 2021-2022) at \$0.5082 per \$100 assessed valuation and providing for the levying of ad valorem taxes for use and support of the municipal government of the City of Kyle for the fiscal year beginning October 1, 2021 and ending September 30, 2022; providing for apportioning each levy for specific purposes; and providing when ad valorem taxes shall become due and when same shall become delinquent if not paid. ~ J. Scott Sellers, City Manager