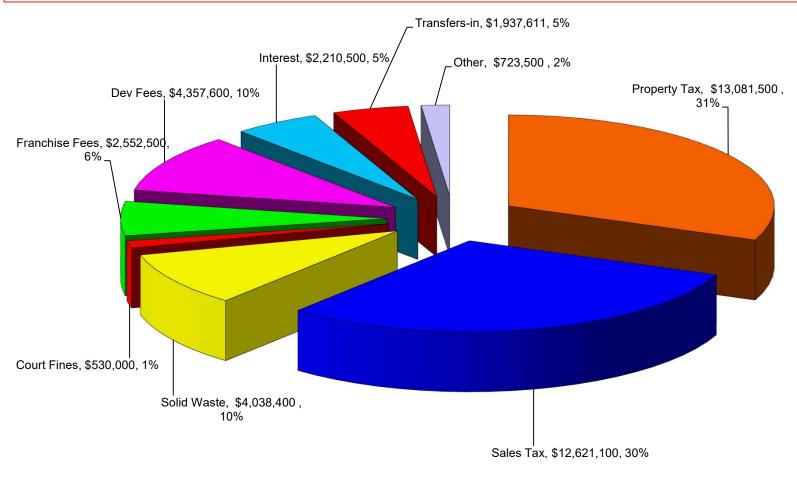

\$0.1889*                             | \$0.1889*                   |
| Total Property Tax Rate Per \$100/AV | \$0.5201                   | \$0.4789*                             | \$0.5066*                             | \$0.5065*                   |

\*Awaiting certified tax rates from HCTAC



## Current Property Tax Rates Within City of Kyle (\$2.6533)





#### City of Kyle Property Tax Rate History Fiscal Years 1988 - 2021





### Comparison of <u>Current</u> Property Tax Rates





### Sales Tax Revenue Proposed Budget Fiscal Year 2021-2022

- \$12,621,100 projected sales tax revenue for FY 2022
- \$2,710,600 or 27.4% increase from approved FY 2021 budget





# General Fund <a href="Sources of Funds">Sources of Funds</a>: Total \$42.1 Million Proposed Budget Fiscal Year 2021-2022





# General Fund <u>Uses of Funds</u>: Total \$41.2 Million Proposed Budget Fiscal Year 2021-2022





### General Fund - Budget Highlights Proposed Budget Fiscal Year 2021-2022

- \$42.1 million in total revenues and transfers-in for FY 2022
- \$41.2 million in total expenditures and transfers-out for FY 2022
- \$6.4 million net decrease in total expenditures and transfers-out from FY 2021
- \$13.7 million estimated ending fund balance
- \$8.9 million in planned CIP spending in FY 2022
- \$100,000 for Senior Activity Center (City's 1/3 contribution)
- \$1.0 million for 14.75 proposed new positions
- \$760,324 for proposed new equipment



### General Fund - Budget Highlights Proposed Budget Fiscal Year 2021-2022

#### 2022 November Bond Election Planned

- For design and reconstruction