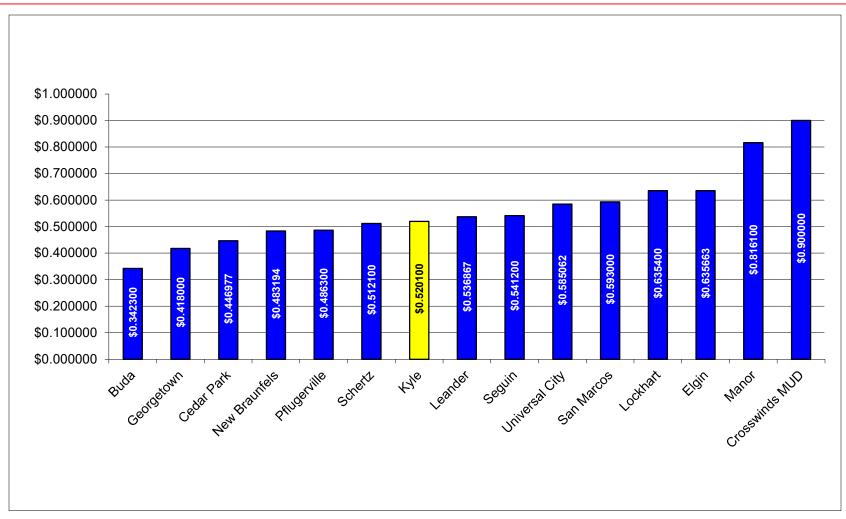

#### IV. Public Hearings

- 2. Conduct a public hearing on the City's Proposed Budget for Fiscal Year 2021-2022, as amended by City Council, totaling approximately \$172.6 million for all City Funds, including a tax rate of \$0.5082 per \$100 assessed valuation, a 6.0% increase in water service rates, no changes in wastewater service rates, no changes in storm drainage fees, a 2.51% increase in solid waste service charges (trash collection) per contract terms, all other fees and charges for City services as provided for in the fee schedule, capital improvement program expenditures, and the addition of 23.0 new full-time positions for a total of 304.0 full-time equivalent positions. ~ *J. Scott Sellers, City Manager*
- 3. Conduct a public hearing to obtain comments on the proposal to set the City's ad valorem tax (property tax) rate at \$0.5082 per \$100 assessed valuation for tax year 2021 (Fiscal Year 2021-2022). ~ *J. Scott Sellers, City Manager*

#### V. Consider and Possible Action

- 4. (Second Reading) Approve an Ordinance of the City of Kyle, Texas, adopting a budget totaling \$172.6 million for all City Funds for the ensuing fiscal year beginning October 1, 2021 and ending September 30, 2022; appropriating revenue and expenditure amounts thereof for all City Funds, authorizing a 6.0 percent increase in water service rates, no changes in wastewater service rates, no changes in storm drainage fees, a 2.51 percent increase in solid waste service charges, all other fees and charges for City services as provided for in the fee schedule, capital improvement program expenditures, addition of twenty-three (23.0) new full-time positions for a total of 304.0 full-time equivalent positions, carryover of encumbrances, all associated schedules and documents, and repealing all Ordinances in conflict herewith; and providing for an effective date. ~ J. Scott Sellers, City Manager
- 5. (Second Reading) Approve an Ordinance of the City of Kyle, Texas, fixing the ad valorem tax (property tax) rate for Tax Year 2021 (Fiscal Year 2021-2022) at \$0.5082 per \$100 assessed valuation and providing for the levying of ad valorem taxes for use and support of the municipal government of the City of Kyle for the fiscal year beginning October 1, 2021 and ending September 30, 2022; providing for apportioning each levy for specific purposes; and providing when ad valorem taxes shall become due and when same shall become delinquent if not paid. ~ J. Scott Sellers, City Manager