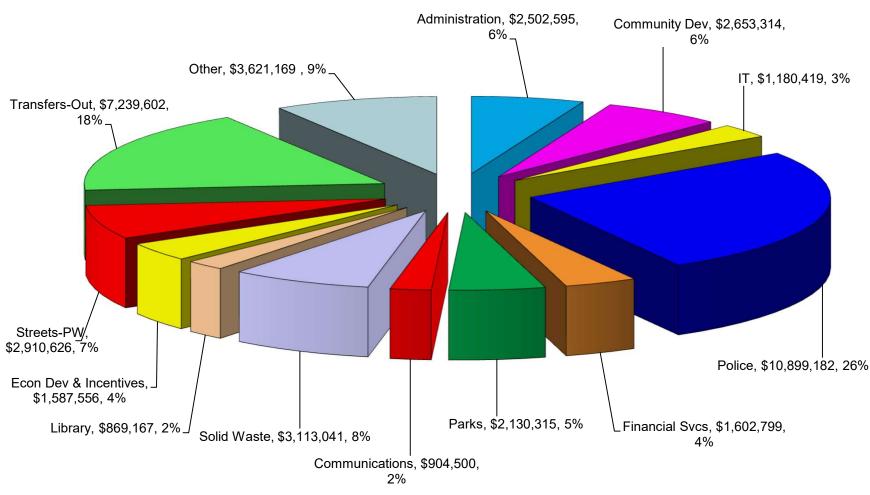

#### IV. Public Hearings

- 2. Conduct a public hearing on the City's Proposed Budget for Fiscal Year 2021-2022, as amended by City Council, totaling approximately \$172.6 million for all City Funds, including a tax rate of \$0.5082 per \$100 assessed valuation, a 6.0% increase in water service rates, no changes in wastewater service rates, no changes in storm drainage fees, a 2.51% increase in solid waste service charges (trash collection) per contract terms, all other fees and charges for City services as provided for in the fee schedule, capital improvement program expenditures, and the addition of 23.0 new full-time positions for a total of 304.0 full-time equivalent positions. ~ *J. Scott Sellers, City Manager*
- 3. Conduct a public hearing to obtain comments on the proposal to set the City's ad valorem tax (property tax) rate at \$0.5082 per \$100 assessed valuation for tax year 2021 (Fiscal Year 2021-2022). ~ *J. Scott Sellers, City Manager*