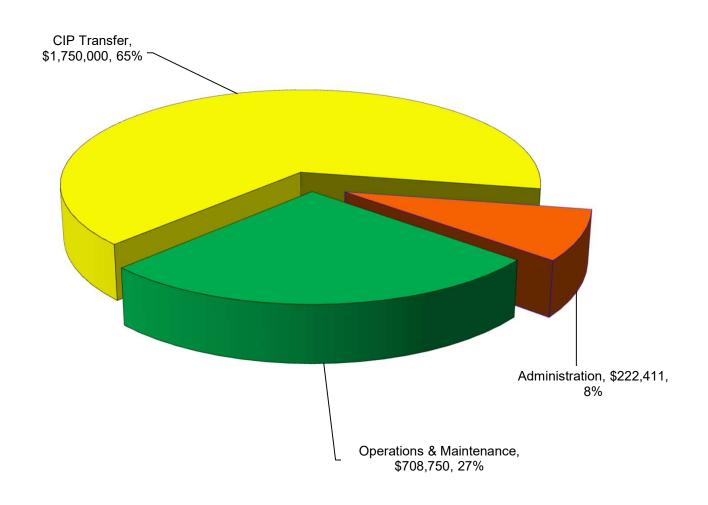

\$29.0 million in new debt issued in June 2020 for current expansion project
  - 10.0% system-wide rate increase implemented in FY 2019
  - 10.0% system-wide rate increase implemented in FY 2021
  - Future rate increase is contingent on final project costs, increase in operating costs, system growth, etc.



### Comparison of Average Monthly Residential Bill - WASTEWATER





# Proposed Budget Fiscal Year 2021-2022

#### **STORM DRAINAGE UTILITY FUND**

**Budget Summary & Highlights** 



# Storm Drainage Utility Fund <a href="Sources of Funds">Sources of Funds</a>: Total \$2.2 Million <a href="Proposed Budget Fiscal Year 2021-2022">Proposed Budget Fiscal Year 2021-2022</a>





# Storm Drainage Utility Fund <u>Uses of Funds</u>: Total \$2.7 Million Proposed Budget Fiscal Year 2021-2022





### Storm Drainage Utility Fund - Budget Highlights Proposed Budget Fiscal Year 2021-2022

- No changes in storm drainage fee proposed
- \$2.2 million in total revenues and transfers-in for FY 2022
- \$2.7 million in total expenditures and transfers-out for FY 2022
- \$0.5 million net increase in total expenditures and transfers-out from FY 2021
- \$0.7 million estimated ending fund balance
- \$2.2 million planned for CIP spending in FY 2022
- \$19,907 for 0.25 proposed new position
- \$30,000 for proposed new equipment



# Significant Changes Proposed Budget Fiscal Year 2021-2022

# Significant Increases (Decreases) in City Department's Proposed Line-Item Budgets



# Mayor & Council – Significant Changes Proposed Budget Fiscal Year 2021-2022

|              | Actual<br>FY 2018-19 |