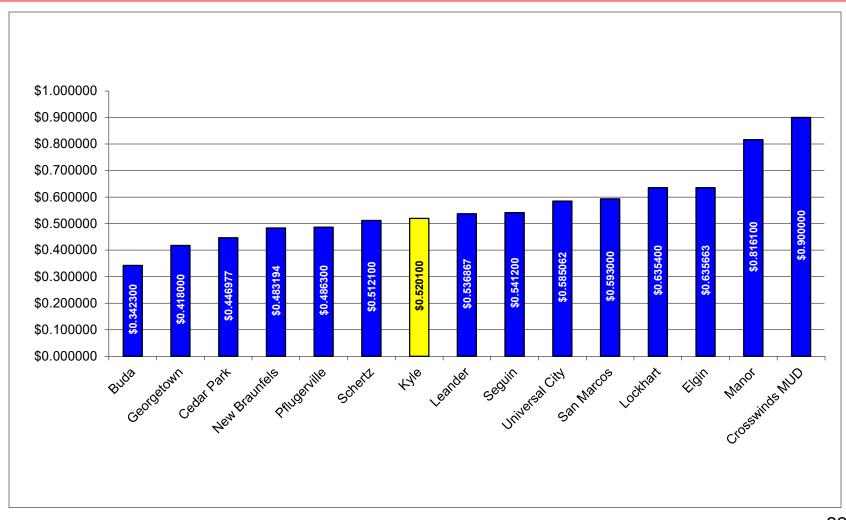

-------------------|
| Maintenance & Operations (M&O) Rate  | \$0.3256                   | \$0.2900*                             | \$0.3177*                             | \$0.3176*                   |
| Interest & Sinking (I&S) Rate        | \$0.1945                   | \$0.1889*                             | \$0.1889*                             | \$0.1889*                   |
| Total Property Tax Rate Per \$100/AV | \$0.5201                   | \$0.4789*                             | \$0.5066*                             | \$0.5065*                   |

\*Awaiting certified tax rates from HCTAC



## Current Property Tax Rates Within City of Kyle (\$2.6533)





#### City of Kyle Property Tax Rate History Fiscal Years 1988 - 2021





### Comparison of <u>Current</u> Property Tax Rates





### Sales Tax Revenue Proposed Budget Fiscal Year 2021-2022

- \$12,621,100 projected sales tax revenue for FY 2022
- \$2,710,600 or 27.4% increase from approved FY 2021 budget





# General Fund <a href="Sources of Funds">Sources of Funds</a>: Total \$42.1 Million Proposed Budget Fiscal Year 2021-2022





# General Fund <u>Uses of Funds</u>: Total \$41.2 Million Proposed Budget Fiscal Year 2021-2022





### General Fund - Budget Highlights Proposed Budget Fiscal Year 2021-2022

- \$42.1 million in total revenues and transfers-in for FY 2022
- \$41.2 million in total expenditures and transfers-out for FY 2022
- \$6.4 million net decrease in total expenditures and transfers-out from FY 2021
- \$13.7 million estimated ending fund balance
- \$8.9 million in planned CIP spending in FY 2