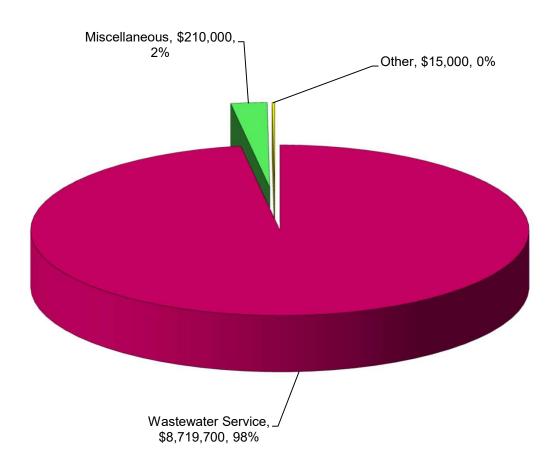

020 for Kyle
  - \$10.7 million bond debt issuance planned in November 2021 for Kyle
- 3-Year Plan for Water Service Rate Increase Primarily for ARWA CIP Costs
  - 10.0% system-wide rate increase in FY 2020 (deferred by City Council)
  - 10.0% system-wide rate increase in FY 2021 (implemented)
  - 10.0% system-wide rate increase planned in FY 2022 (6% proposed in FY 2022)
  - Contingent on final project costs, financing terms, system growth, etc.



#### Comparison of Average Monthly Residential Bill - WATER





# Proposed Budget Fiscal Year 2021-2022

#### **WASTEWATER UTILITY FUND**

**Budget Summary & Highlights** 



# Wastewater Utility Fund <a href="Sources of Funds">Sources of Funds</a>: Total \$8.9 Million <a href="Percentage-12021-2022">Proposed Budget Fiscal Year 2021-2022</a>





# Wastewater Utility Fund <a href="Uses of Funds">Uses of Funds</a>: Total \$10.1 Million <a href="Proposed Budget Fiscal Year 2021-2022">Proposed Budget Fiscal Year 2021-2022</a>





#### Wastewater Utility Fund - Budget Highlights Proposed Budget Fiscal Year 2021-2022

- No changes in wastewater service rates proposed
- \$8.9 million in total revenues and transfers-in for FY 2022
- \$10.1 million in total expenditures and transfers-out for FY 2022
- \$0.7 million net increase in total expenditures and transfers-out
- \$2.4 million estimated ending fund balance
- \$26.7 million planned for CIP spending in FY 2022
- \$69,745 for 1 proposed new position
- \$453,358 for proposed new equipment and furniture



#### Wastewater Utility Fund - Budget Highlights Proposed Budget Fiscal Year 2