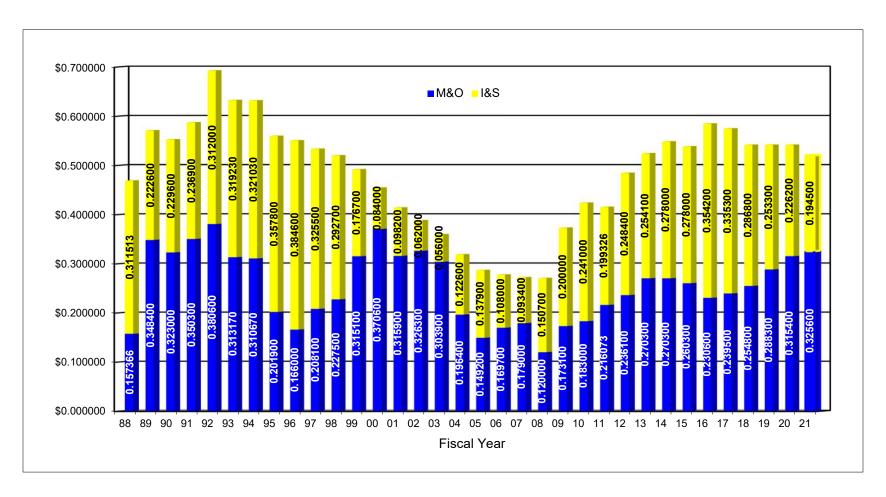

------|---------------------------------------|-----------------------------|
| Maintenance & Operations (M&O) Rate  | \$0.3256                   | \$0.2900*                             | \$0.3177*                             | \$0.3176*                   |
| Interest & Sinking (I&S) Rate        | \$0.1945                   | \$0.1889*                             | \$0.1889*                             | \$0.1889*                   |
| Total Property Tax Rate Per \$100/AV | \$0.5201                   | \$0.4789*                             | \$0.5066*                             | \$0.5065*                   |

\*Awaiting certified tax rates from HCTAC



## Current Property Tax Rates Within City of Kyle (\$2.6533)





#### City of Kyle Property Tax Rate History Fiscal Years 1988 - 2021





### Comparison of <u>Current</u> Property Tax Rates





### Sales Tax Revenue Proposed Budget Fiscal Year 2021-2022

- \$12,621,100 projected sales tax revenue for FY 2022
- \$2,710,600 or 27.4% increase from approved FY 2021 budget





# General Fund <a href="Sources of Funds">Sources of Funds</a>: Total \$42.1 Million Proposed Budget Fiscal Year 2021-2022





# General Fund <u>Uses of Funds</u>: Total \$41.2 Million Proposed Budget Fiscal Year 2021-2022





### General Fund - Budget Highlights Proposed Budget Fiscal Year 2021-2022

- \$42.1 million in total revenues and transfers-in for FY 2022
- \$41.2 million in total expenditures and transfers-out for FY 2022
- \$6.4 million net decrease in total expenditures and transfers-out from FY 2021
- \$13.7 million estimated ending fun