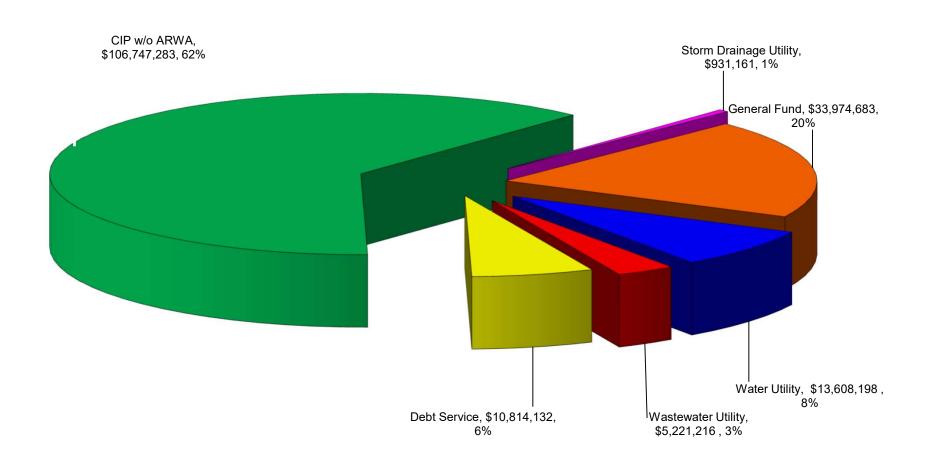

ash pick up and beautification improvements
  - d. Beautification of high-profile corridors in Kyle
  - e. Downtown streetscape improvements (Center St/Burleson to Center St/Veterans Dr)
  - f. Downtown mixed-use building & park improvements
  - g. Uptown central park, cultural trails, and heroes memorial
  - h. Public safety center
  - i. Water and wastewater infrastructure improvements
- 2. No reduction in City services
- 3. Minimize increase in property tax rates
- 4. Minimize rate increase for water and wastewater services
- Minimize rate increase for storm drainage fee & other charges for various City services
- 6. Strategic investment in new positions, equipment, and infrastructure (CIP)



## All City Funds Budget Summary Proposed Budget Fiscal Year 2021-2022 Total \$172.1 Million





- \$172.1 million total proposed budget for all City Funds
- \$106.8 million in planned CIP spending in FY 2022
  - Does not include \$14.2 million planned CIP spending by ARWA for Kyle's share
- 300 total positions proposed (19 new positions proposed)
- \$\_\_\_\_\_ proposed property tax rate (awaiting certified tax rates from HCTAC)
  - Current tax rate \$0.5201 per \$100 AV
- No increase in storm drainage fees
- No increase in wastewater service rates (system-wide)
- A 6.0 % increase in water service rates (system-wide)
  - 10.0% rate increase was planned for FY 2022
- 2.51% increase in solid waste service rates per contract with TDS
- No increase in other fees and charges for various City services

Continued



- \$100,000 included for Senior Activity Center (City's 1/3 contributio