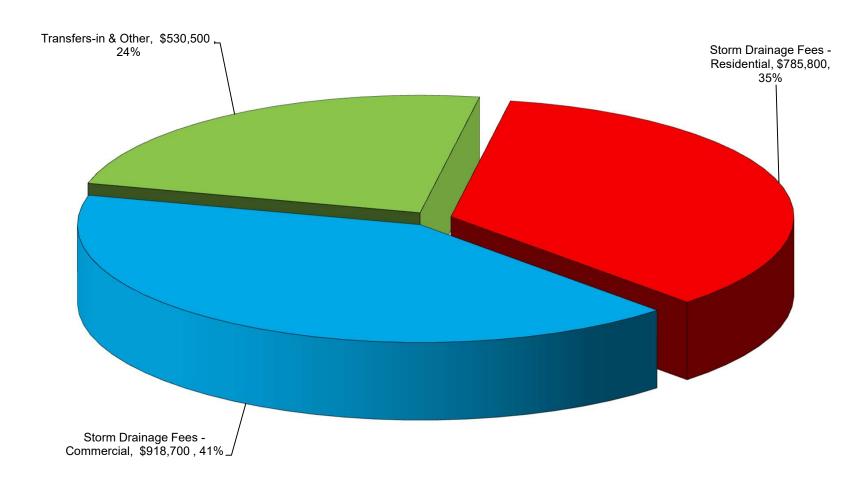

#### IV. Public Hearings

- 2. Conduct a public hearing on the City's Proposed Budget for Fiscal Year 2021-2022, as amended by City Council, totaling approximately \$172.6 million for all City Funds, including a tax rate of \$0.5082 per \$100 assessed valuation, a 6.0% increase in water service rates, no changes in wastewater service rates, no changes in storm drainage fees, a 2.51% increase in solid waste service charges (trash collection) per contract terms, all other fees and charges for City services as provided for in the fee schedule, capital improvement program expenditures, and the addition of 23.0 new full-time positions for a total of 304.0 full-time equivalent positions. ~ *J. Scott Sellers, City Manager*
- 3. Conduct a public hearing to obtain comments on the proposal to set the City's ad valorem tax (property tax) rate at \$0.5082 per \$100 assessed valuation for tax year 2021 (Fiscal Year 2021-2022). ~ *J. Scott Sellers, City Manager*

#### V. Consider and Possible Action

- 4. (Second Reading) Approve an Ordinance of the City of Kyle, Texas, adopting a budget totaling \$172.6 million for all City Funds for the ensuing fiscal year beginning October 1, 2021 and ending September 30, 2022; appropriating revenue and expenditure amounts thereof for all City Funds, authorizing a 6.0 percent increase in water service rates, no changes in wastewater service rates, no changes in storm drainage fees, a 2.51 percent increase in solid waste service charges, all other fees and charges for City services as provided for in the fee schedule, capital improvement program expenditures, addition of twenty-three (23.0) new full-time positions for a total of 304.0 full-time equivalent positions, carryover of encumbrances, all associated schedules and documents, and repealing all Ordinances in conflict herewith; and providing for an effective date. ~ J. Scott Sellers, City Manager
- 5. (Second Reading) Approve an Ordinance of the City of Kyle, Texas, fixing the ad valorem tax (property tax) rate for Tax Year 2021 (Fiscal Year 2021-2022) at \$0.5082 per \$100 assessed valuation and providing for the levying of ad valorem taxes for use and support of the municipal government of the City of Kyle for the fiscal year beginning October 1, 2021 and ending September 30, 2022; providing for apportioning each levy for specific purposes; and providing when ad valorem taxes shall become due and when same shall become delinquent if not paid. ~ J. Scott Sellers, City Manager