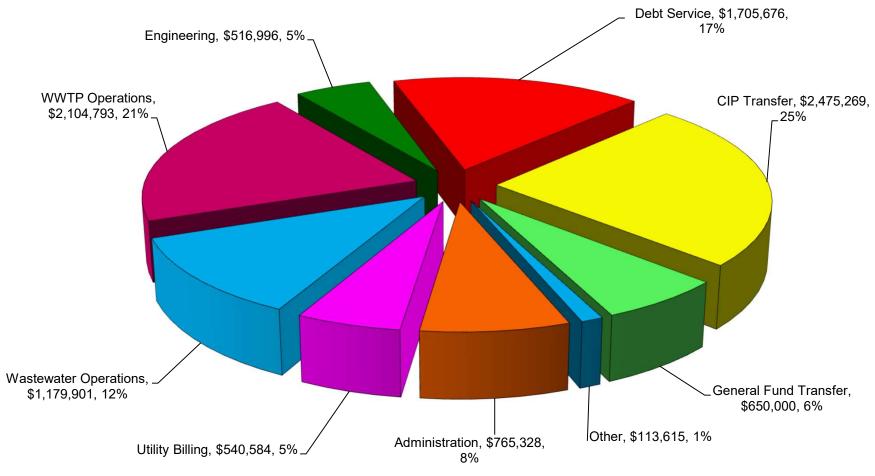

e increase in FY 2020 (deferred by City Council)
  - 10.0% system-wide rate increase in FY 2021 (implemented)
  - 10.0% system-wide rate increase planned in FY 2022 (6% proposed in FY 2022)
  - Contingent on final project costs, financing terms, system growth, etc.



#### Comparison of Average Monthly Residential Bill - WATER





# Proposed Budget Fiscal Year 2021-2022

#### **WASTEWATER UTILITY FUND**

**Budget Summary & Highlights** 



# Wastewater Utility Fund <a href="Sources of Funds">Sources of Funds</a>: Total \$8.9 Million <a href="Percentage-12021-2022">Proposed Budget Fiscal Year 2021-2022</a>





# Wastewater Utility Fund <a href="Uses of Funds">Uses of Funds</a>: Total \$10.1 Million <a href="Proposed Budget Fiscal Year 2021-2022">Proposed Budget Fiscal Year 2021-2022</a>





#### Wastewater Utility Fund - Budget Highlights Proposed Budget Fiscal Year 2021-2022

- No changes in wastewater service rates proposed
- \$8.9 million in total revenues and transfers-in for FY 2022
- \$10.1 million in total expenditures and transfers-out for FY 2022
- \$0.7 million net increase in total expenditures and transfers-out
- \$2.4 million estimated ending fund balance
- \$26.7 million planned for CIP spending in FY 2022
- \$69,745 for 1 proposed new position
- \$453,358 for proposed new equipment and furniture



#### Wastewater Utility Fund - Budget Highlights Proposed Budget Fiscal Year 2021-2022

- Wastewater Treatment Plant Expansion Project Underway
  - Construction of 9 MGD headworks and 1.5 MGD treatment train started in 2020
  - Adding chemical feeder pumps to tre