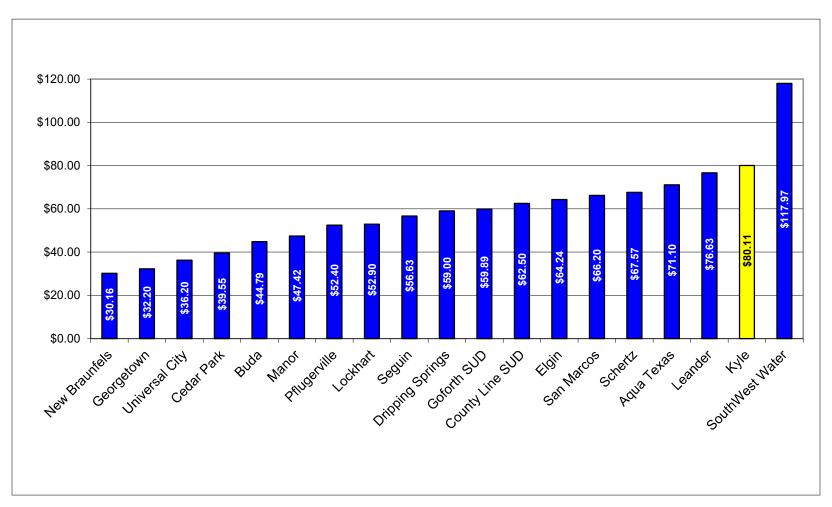

#### IV. Public Hearings

- 2. Conduct a public hearing on the City's Proposed Budget for Fiscal Year 2021-2022, as amended by City Council, totaling approximately \$172.6 million for all City Funds, including a tax rate of \$0.5082 per \$100 assessed valuation, a 6.0% increase in water service rates, no changes in wastewater service rates, no changes in storm drainage fees, a 2.51% increase in solid waste service charges (trash collection) per contract terms, all other fees and charges for City services as provided for in the fee schedule, capital improvement program expenditures, and the addition of 23.0 new full-time positions for a total of 304.0 full-time equivalent positions. ~ *J. Scott Sellers, City Manager*
- 3. Conduct a public hearing to obtain comments on the proposal to set the City's ad valorem tax (property tax) rate at \$0.5082 per \$100 assessed valuation for tax year 2021 (Fiscal Year 2021-2022). ~ *J. Scott Sellers, City Manager*

#### V. Consider and Possible Action

- 4. (Second Reading) Approve an Ordinance of the City of Kyle, Texas, adopting a budget totaling \$172.6 million for all City Funds for the ensuing fiscal year beginning October 1, 2021 and ending September 30, 2022; appropriating revenue and expenditure amounts thereof for all City Funds, authorizing a 6.0 percent increase in water service rates, no changes in wastewater service rates, no changes in storm drainage fees, a 2.51 percent increase in solid waste service charges, all other fees and charges for City services as provided for in the fee schedule, capital improvement program expenditures, addition of twenty-three (23.0) new full-time positions for a total of 304.0 full-time equivalent positions, carryover of encumbrances, all associated schedules and documents, and repealing all Ordinances in conflict herewith; and providing for an effective date. ~ J. Scott Sellers, City Manager
- 5. (Second Reading) Approve an Ordinance of the City of Kyle, Texas, fixing the ad valorem tax (property tax) rate for Tax Year 2021 (Fiscal Year 2021-2022) at \$0.5082 per \$100 assessed valuation and providing for the levying of ad valorem taxes for use and support of the municipal government of the City of Kyle for the fiscal year beginning October 1, 2021 and ending September 30, 2022; providing for apportioning each levy for specific purposes; and providing when ad valorem taxes shall become due and when same shall become delinquent if not paid. ~ J. Scott Sellers, City Manager