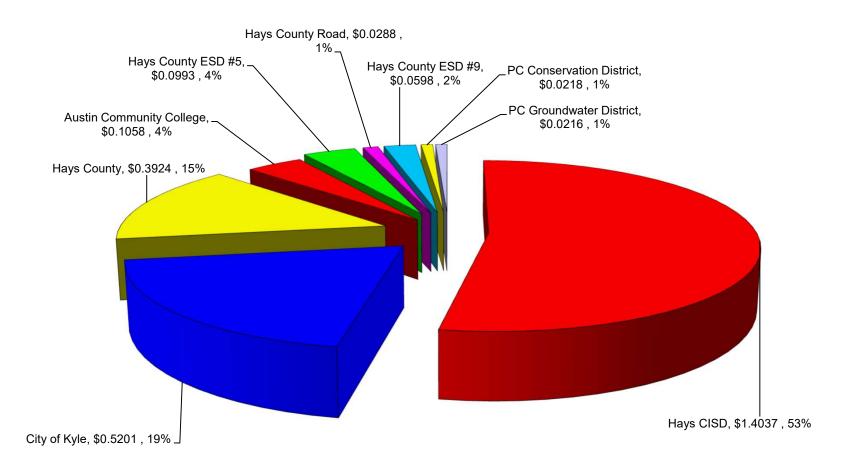

-----------|----------------------------|---------------------------------------|---------------------------------------|-----------------------------|
| Maintenance & Operations (M&O) Rate  | \$0.3256                   | \$0.2900*                             | \$0.3177*                             | \$0.3176*                   |
| Interest & Sinking (I&S) Rate        | \$0.1945                   | \$0.1889*                             | \$0.1889*                             | \$0.1889*                   |
| Total Property Tax Rate Per \$100/AV | \$0.5201                   | \$0.4789*                             | \$0.5066*                             | \$0.5065*                   |

\*Awaiting certified tax rates from HCTAC



## Current Property Tax Rates Within City of Kyle (\$2.6533)





#### City of Kyle Property Tax Rate History Fiscal Years 1988 - 2021





### Comparison of <u>Current</u> Property Tax Rates





### Sales Tax Revenue Proposed Budget Fiscal Year 2021-2022

- \$12,621,100 projected sales tax revenue for FY 2022
- \$2,710,600 or 27.4% increase from approved FY 2021 budget





# General Fund <a href="Sources of Funds">Sources of Funds</a>: Total \$42.1 Million Proposed Budget Fiscal Year 2021-2022





# General Fund <u>Uses of Funds</u>: Total \$41.2 Million Proposed Budget Fiscal Year 2021-2022





### General Fund - Budget Highlights Proposed Budget Fiscal Year 2021-2022

- \$42.1 million in total revenues and transfers-in for FY 2022
- \$41.2 million in total expenditures and transfers-out for FY 2022
- \$6.4 million net decrease in total expendi