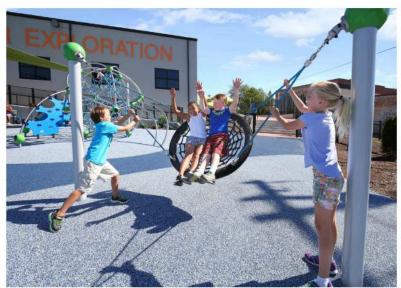

r>2,500 S.F.                                                                                                                                                     |
| Typical Lot Size - WxL Single Family Home<br>Townhome           | 50' x 90'<br>25' x 100'                                                                                                                                                      |
| Amenities                                                       | VYBE Trail, Amenity center w/ Gym<br>& Pool, covered Tot Lot, drinking<br>water fountain, Dog Park, Food<br>Truck, Biergarten, Open green<br>space, 4.8-acre Park dedication |



## RETAIL CONCEPT IMAGERY





**CONCEPTUAL VIEW 1** 





CONCEPTUAL VIEW 2



## PLAYGROUND CONCEPT IMAGERY



## **IMAGERY FOR PLAYGROUND**