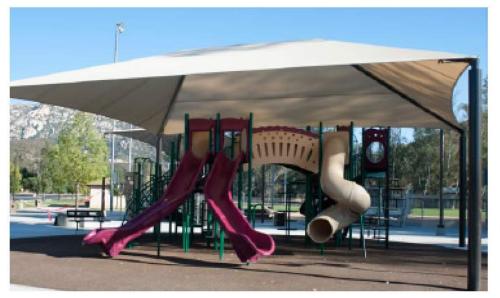

F.<br>2,500 S.F.                                                                                                                                                     |
| Typical Lot Size - WxL Single Family Home<br>Townhome           | 50' x 90'<br>25' x 100'                                                                                                                                                      |
| Amenities                                                       | VYBE Trail, Amenity center w/ Gym<br>& Pool, covered Tot Lot, drinking<br>water fountain, Dog Park, Food<br>Truck, Biergarten, Open green<br>space, 4.8-acre Park dedication |



## RETAIL CONCEPT IMAGERY





**CONCEPTUAL VIEW 1** 





CONCEPTUAL VIEW 2



## PLAYGROUND CONCEPT IMAGERY



## **IMAGERY FOR PLAYGROUND**