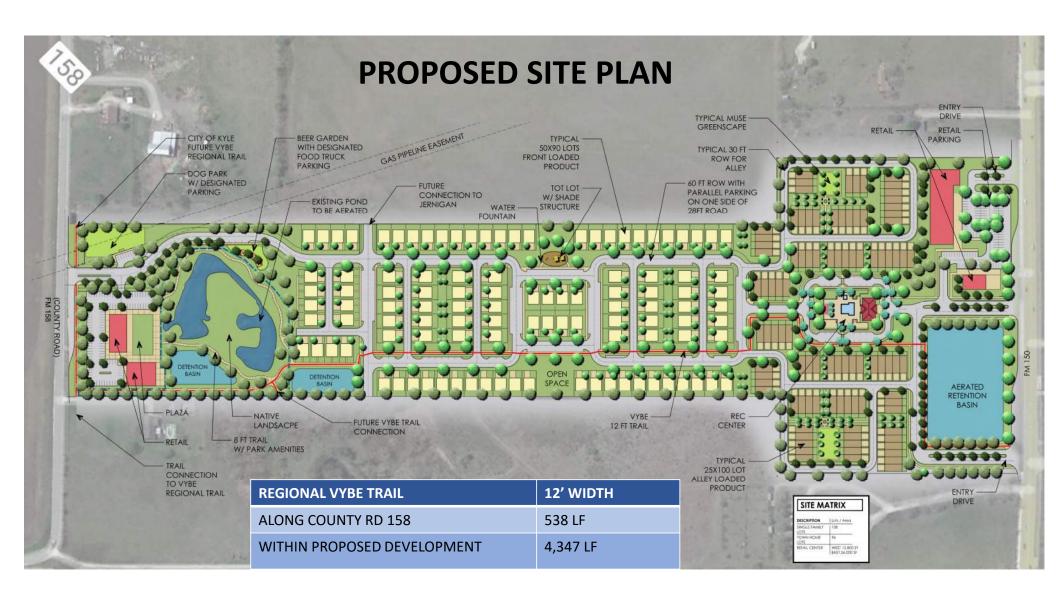

| PROJECT DATA                                                    |                                                                                                                                                                              |
|-----------------------------------------------------------------|------------------------------------------------------------------------------------------------------------------------------------------------------------------------------|
| Existing Zoning                                                 | R-1-2, R-1-T, R/S                                                                                                                                                            |
| Proposed Zoning Change                                          | PD                                                                                                                                                                           |
| Total Acreage                                                   | 54.22 AC                                                                                                                                                                     |
| Total Retail Building Area                                      | 41,000 SF                                                                                                                                                                    |
| Total Number of Residential Lots Single Family Homes Town Homes | 204 Lots<br>108 SF<br>96 TH                                                                                                                                                  |
| Typical Lot Size - SF Single Family Home<br>Townhome            | 4,500 S.F.<br>2,500 S.F.                                                                                                                                                     |
| Typical Lot Size - WxL Single Family Home<br>Townhome           | 50' x 90'<br>25' x 100'                                                                                                                                                      |
| Amenities                                                       | VYBE Trail, Amenity center w/ Gym<br>& Pool, covered Tot Lot, drinking<br>water fountain, Dog Park, Food<br>Truck, Biergarten, Open green<br>space, 4.8-acre Park dedication |