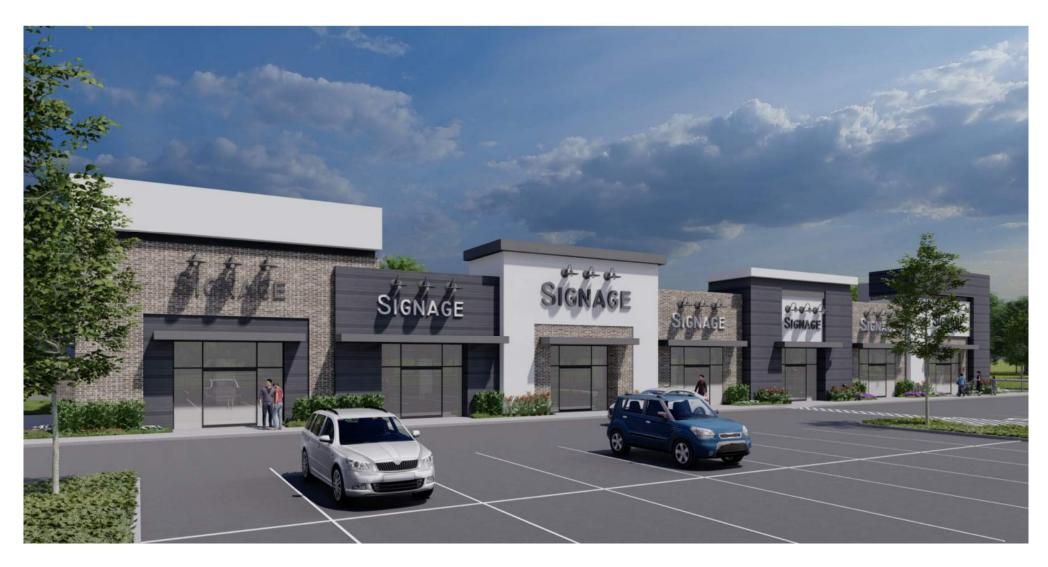

|
| Typical Lot Size - SF Single Family Home<br>Townhome            | 4,500 S.F.<br>2,500 S.F.                                                                                                                                                     |
| Typical Lot Size - WxL Single Family Home<br>Townhome           | 50' x 90'<br>25' x 100'                                                                                                                                                      |
| Amenities                                                       | VYBE Trail, Amenity center w/ Gym<br>& Pool, covered Tot Lot, drinking<br>water fountain, Dog Park, Food<br>Truck, Biergarten, Open green<br>space, 4.8-acre Park dedication |



## RETAIL CONCEPT IMAGERY





**CONCEPTUAL VIEW 1** 





CONCEPTUAL VIEW 2



## PLAYGROUND CONCEPT IMAGERY



## **IMAGERY FOR PLAYGROUND**