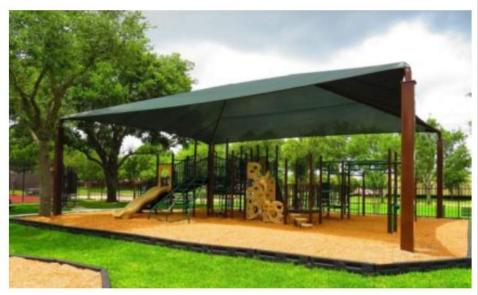

<br>2,500 S.F.                                                                                                                                                     |
| Typical Lot Size - WxL Single Family Home<br>Townhome           | 50' x 90'<br>25' x 100'                                                                                                                                                      |
| Amenities                                                       | VYBE Trail, Amenity center w/ Gym<br>& Pool, covered Tot Lot, drinking<br>water fountain, Dog Park, Food<br>Truck, Biergarten, Open green<br>space, 4.8-acre Park dedication |



## RETAIL CONCEPT IMAGERY





**CONCEPTUAL VIEW 1** 





CONCEPTUAL VIEW 2



## PLAYGROUND CONCEPT IMAGERY



## **IMAGERY FOR PLAYGROUND**