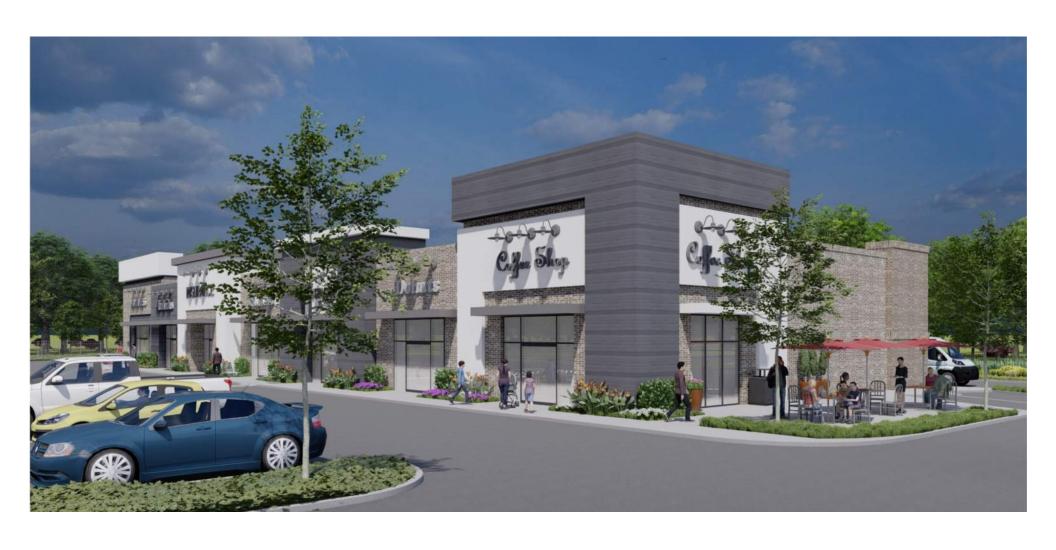

|
| Typical Lot Size - SF Single Family Home<br>Townhome            | 4,500 S.F.<br>2,500 S.F.                                                                                                                                                     |
| Typical Lot Size - WxL Single Family Home<br>Townhome           | 50' x 90'<br>25' x 100'                                                                                                                                                      |
| Amenities                                                       | VYBE Trail, Amenity center w/ Gym<br>& Pool, covered Tot Lot, drinking<br>water fountain, Dog Park, Food<br>Truck, Biergarten, Open green<br>space, 4.8-acre Park dedication |



## RETAIL CONCEPT IMAGERY





**CONCEPTUAL VIEW 1** 





CONCEPTUAL VIEW 2



## PLAYGROUND CONCEPT IMAGERY



## **IMAGERY FOR PLAYGROUND**