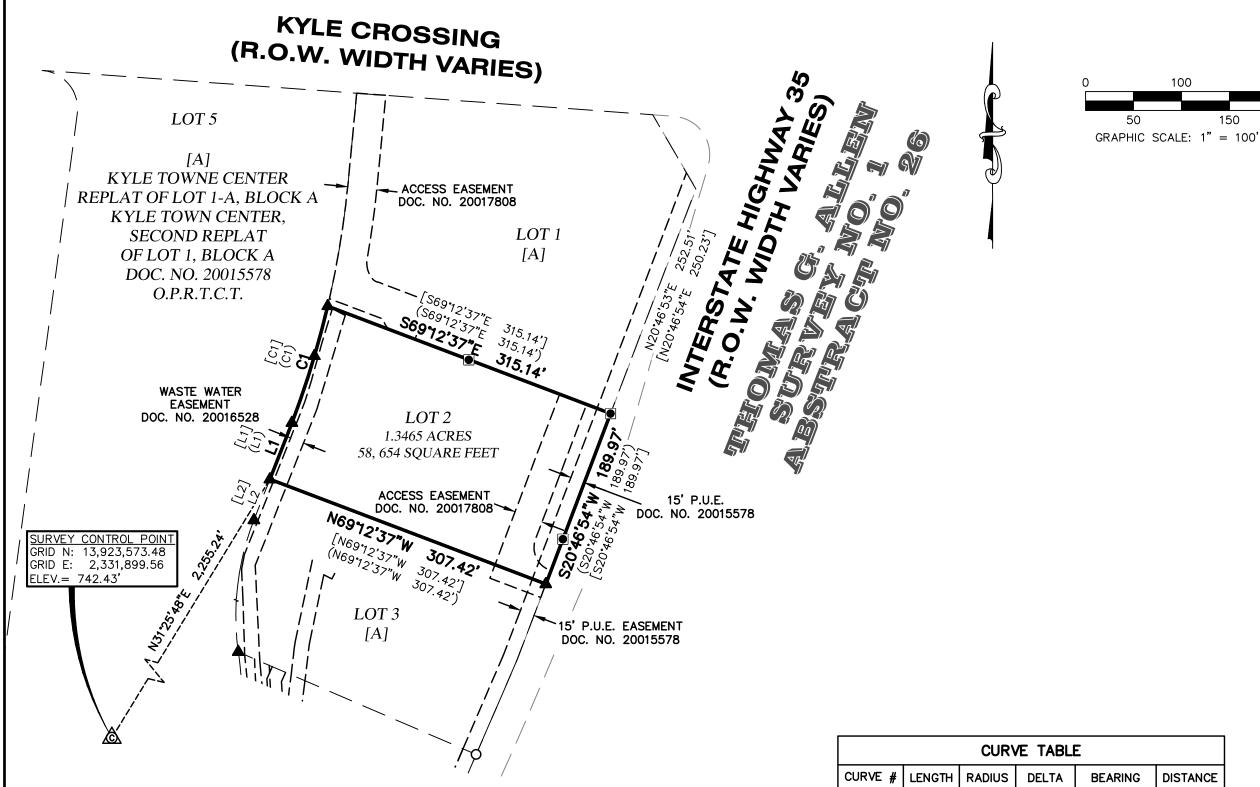

|         |        | CUR    | /E TABLI | <b>E</b> |          |
|---------|--------|--------|----------|----------|----------|
| CURVE # | LENGTH | RADIUS | DELTA    | BEARING  | DISTANCE |

| 127.34' | 969.50' | 7'31'32" | N17'01'24"E | 127.25'

| RECORD CURVE TABLE |        |         |          |             |          |
|--------------------|--------|---------|----------|-------------|----------|
| CURVE #            | LENGTH | RADIUS  | DELTA    | BEARING     | DISTANCE |
| [C1]               | 127.34 | 969.50' | 7'31'32" | N17°01'24"E | 127.25'  |
| (C1)               | 127.34 | 969.50  | 7'31'32" | N17°01'24"E | 127.25'  |

| LINE TABLE |             |        |
|------------|-------------|--------|
| LINE #     | DIRECTION   | LENGTH |
| L1         | N21°20'45"E | 63.00' |
| L2         | N21°20'49"E | 45.61' |

| REC    | RECORD LINE TABLE |        |  |  |
|--------|-------------------|--------|--|--|
| LINE # | DIRECTION         | LENGTH |  |  |
| [L1]   | N21°20'45"E       | 63.00' |  |  |
| (L1)   | N21°20'45"E       | 63.00' |  |  |
| [L2]   | N21°20'49"E       | 45.61' |  |  |

#### ENGINEER: CUNNINGHAM-ALLEN, INC. PHONE: 512-327-2946

NO. OF LOTS: 1 (RETAIL)

ACREAGE: 1.3465

OWNER(S): 135 KYLE CROSSING LOT 2, LTD., ADDRESS: 500 W. 5TH STREET, SUITE 700 AUSTIN, TEXAS 78701 PHONE: 512-682-5500

SURVEYOR: JASON WARD, 4WARD LAND SURVEYING PHONE: 512-537-2384

SURVEY: THOMAS G. ALLEN SURVEY NO. 1, ABSTRACT NO. 26

ALL BEARINGS ARE BASED ON THE TEXAS STATE PLANE COORDINATE SYSTEM, GRID NORTH, SOUTH CENTRAL ZONE, (4204), NAD83, ALL DISTANCES WERE ADJUSTED TO SURFACE USING A COMBINED SCALE FACTOR OF 1.000099042872.

#### **SURVEY CONTROL:**

CONTROL FOR THIS SURVEY IS BASED ON A 1/2" IRON ROD WITH "4WARD CONTROL" CAP SET, WITH GRID COORDINATES (STATE PLANE TEXAS SOUTH CENTRAL - 4204) AND ELEVATIONS (NAVD88) SHOWN HEREON DERIVED FROM O.P.U.S. SOLUTION REPORT COMPUTED ON FEBRUARY 02, 2022.

LOT SUMMARY TABLE

LOT 2 -DEVELOPMENT 1.3465 ACRES (58,654 SQ. FT.)

TOTAL -1.34655 ACRES (58,654 SQ. FT.)

#### **LEGEND** PROPERTY LINE ---- EXISTING PROPERTY LINES EXISTING EASEMENTS 1/2" IRON ROD WITH "4WARD BOUNDARY" CAP SET IRON ROD WITH "CUNNINGHAM ALLEN INC." CAP FOUND (UNLESS NOTED) PUNCH HOLE FOUND IN CONCRETE MAG WITH "CAI" WASHER FOUND (UNLESS NOTED) SURVEY CONTROL POINT DOC. NO. DOCUMENT NUMBER VOLUME, PAGE R.O.W. RIGHT-OF-WAY PLAT RECORDS, HAYS COUNTY, TEXAS P.R.H.C.T. 0.P.R.H.C.T. OFFICIAL PUBLIC RECORDS, HAYS COUNTY, TEXAS RECORD INFORMATION PER PLAT DOC. NO. 21038012 RECORD INFORMATION PER PLAT DOC. NO. 20015578