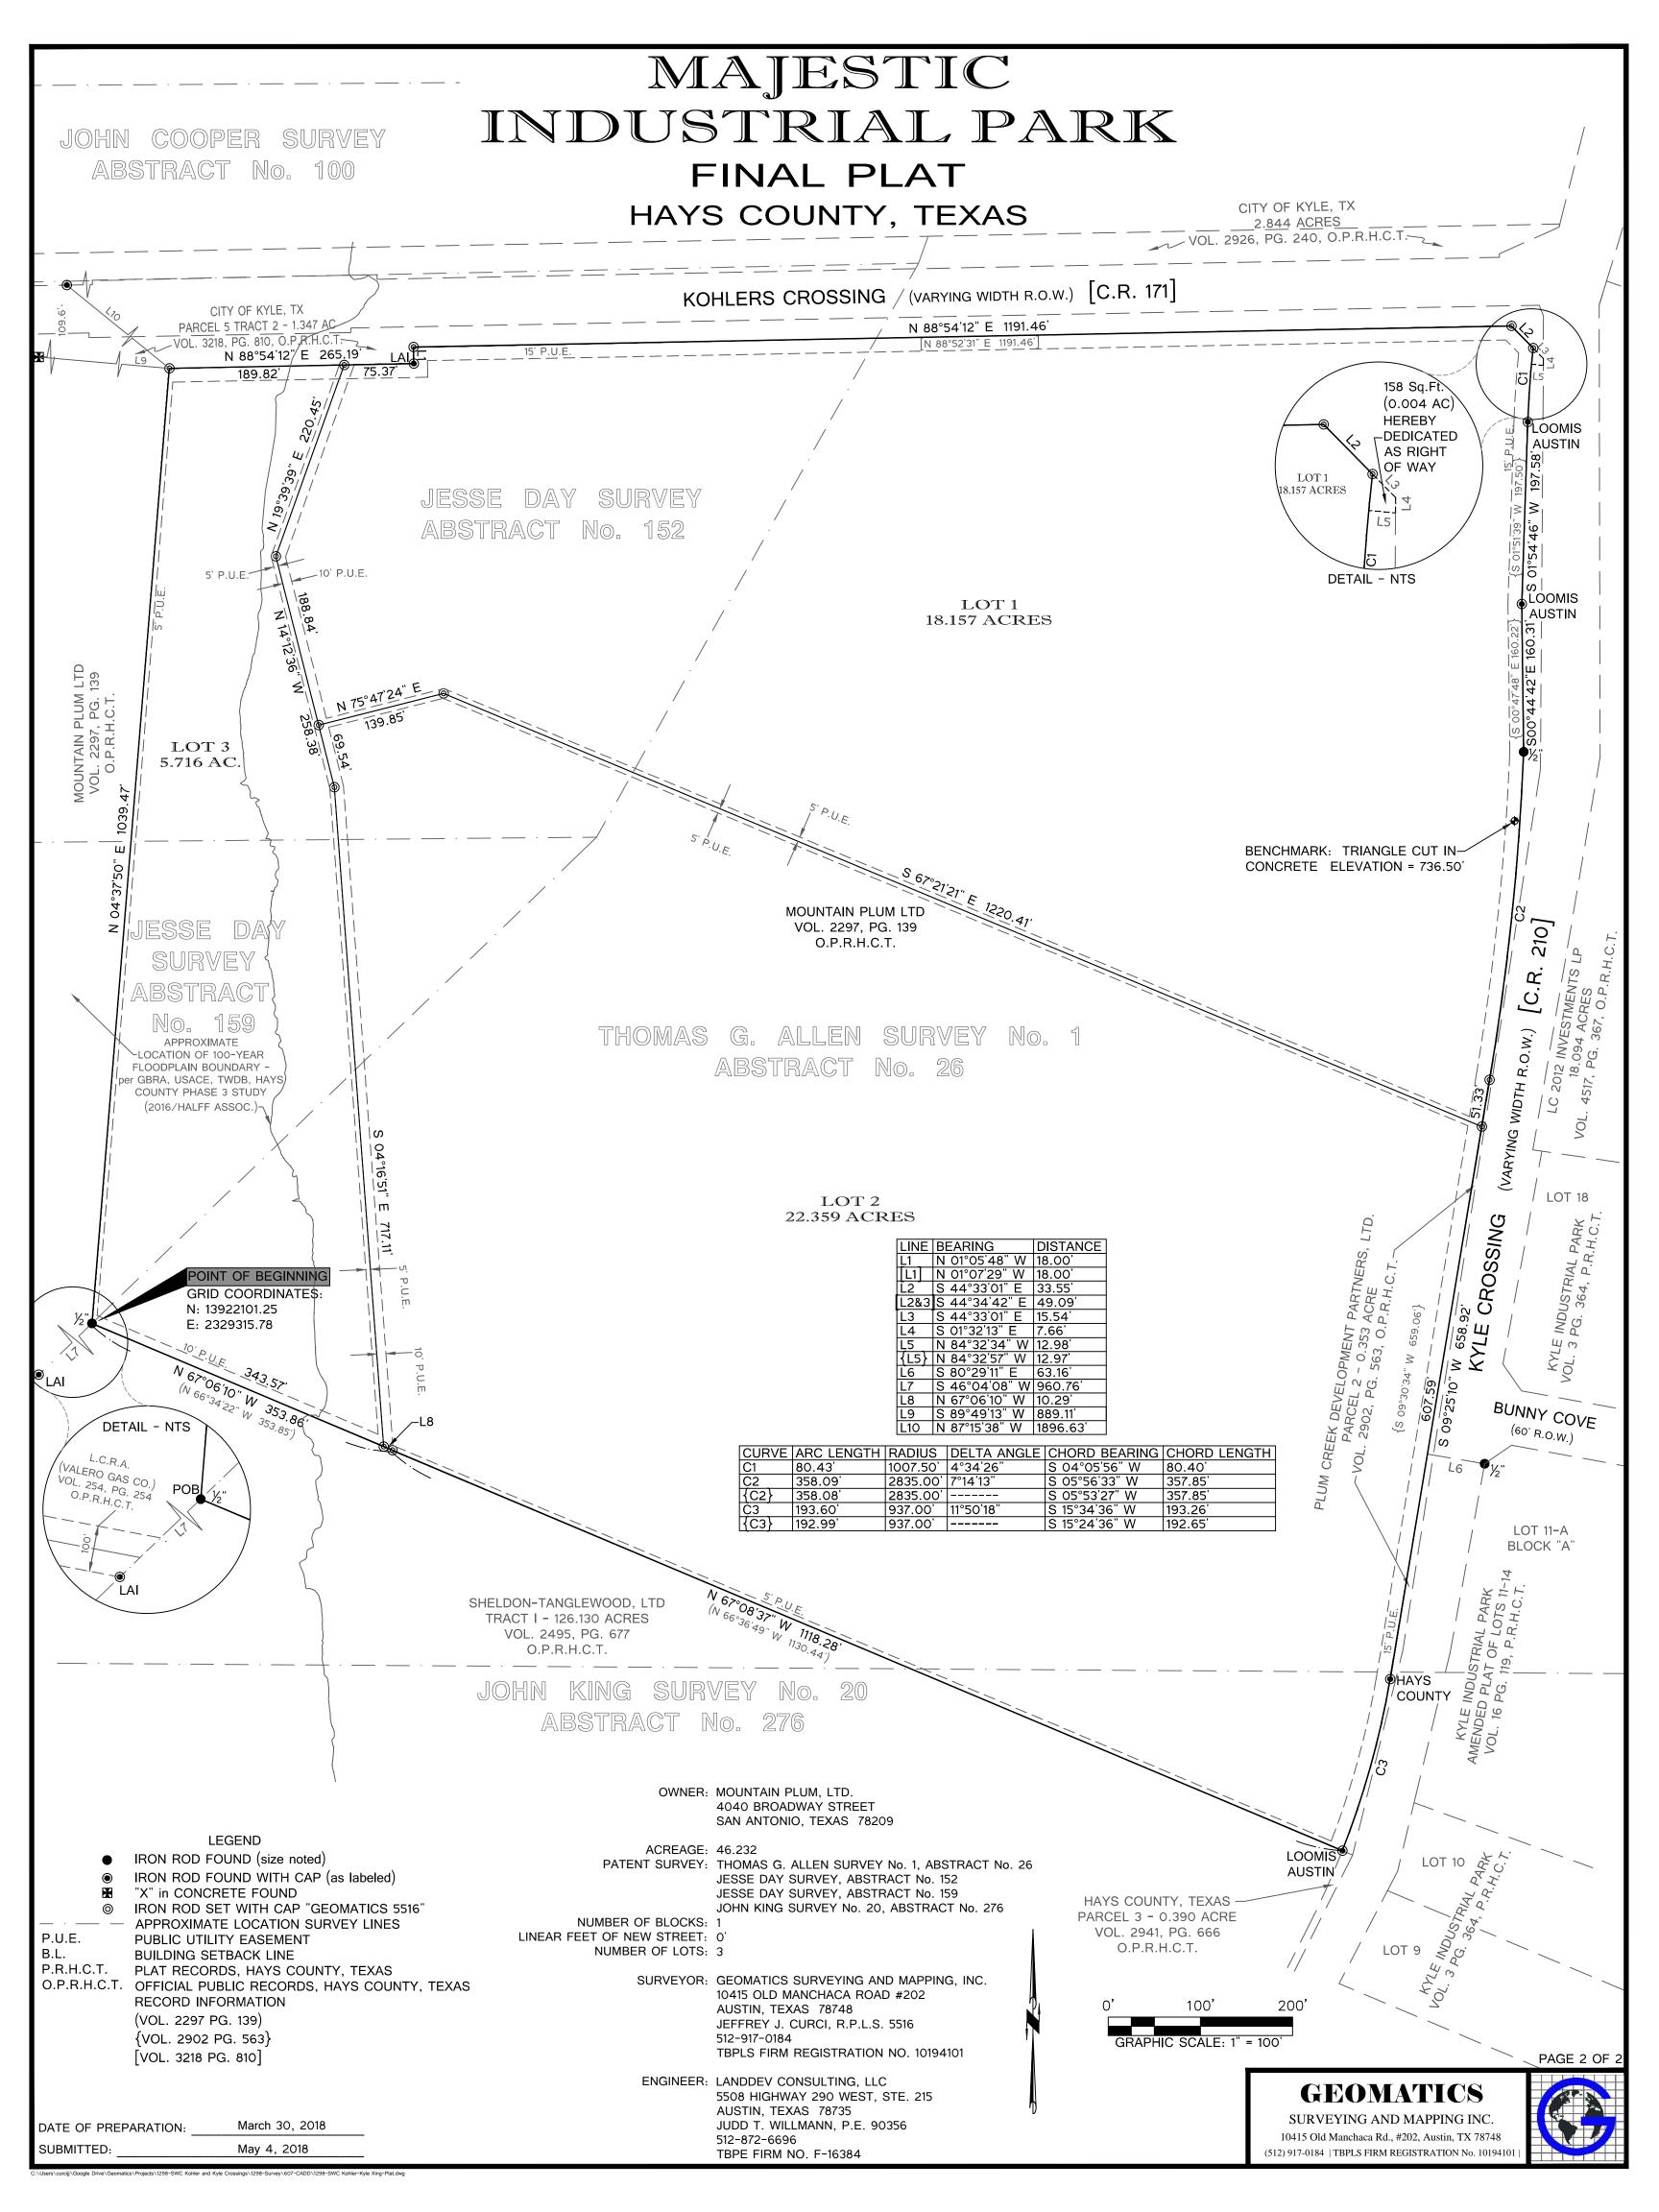

## MAJESTIC INDUSTRIAL PARK

LEGAL DESCRIPTION:

A DESCRIPTION OF A 46.232 ACRE TRACT OF LAND, LOCATED IN THE THOMAS G. ALLEN SURVEY No. 1, ABSTRACT No. 26, THE JESSE DAY SURVEY, ABSTRACT No. 152, THE JESSE DAY SURVEY, ASBSTRACT No. 159, AND THE JOHN KING SURVEY No. 20, ABSTRACT No. 276 OF HAYS COUNTY, TEXAS. SAID 46.232 ACRE TRACT, BEING A PORTION OF THAT CERTAIN TRACT OR PARCEL OF LAND DESCRIBED AS CONTAINING 185.77 ACRES OF LAND IN A DEED WITHOUT WARRANTY, RECORDED AUGUST 25, 2003, FROM WILLIAM NEGLEY TO MOUNTAIN PLUM, LTD., OF RECORD IN VOLUME 2297, PAGE 139, OFFICIAL PUBLIC RECORDS, HAYS COUNTY, TEXAS. SAID 46.232 ACRES. AS SHOWN ON THE ACCOMPANYING SURVEY PLAT, BEING MORE PARTICULARLY DESCRIBED BY METES AND BOUNDS AS FOLLOWS:

BEGINNING, at a ½ inch iron rod (Grid Coordinates = N: 13,922,101.25 E: 2,329,315.78) found monumenting an angle point in the south line of said 185.77 acre tract and the north line of that certain tract or parcel of land described as containing 126.130 acres of land (Tract 1) in a Warranty Deed recorded June 30, 2004, from Harvey and Gloria Evans, Trustees to Sheldon-Tanglewood, Ltd., of record in Volume 2495, Page 677, Official Public Records, Hays County, Texas, from which an iron rod with cap stamped "LAI" found monumenting a southeast line of said 185.77 acre tract, a northwest line of said 126.130 acre tract and the south line of that certain tract or parcel of land described as a 100-foot wide right of way in a Right of Way Agreement recorded October 20, 1972, from Richard and Laura Negley to Lower Colorado River Authority, of record in Volume 254, Page 254, Official Public Records, Hays County, Texas, bears, S 46° 04' 08" W, a distance of 960.76 feet, and from said point of beginning the southwest corner of said Thomas G. Allen Survey and the northwest corner of said John King Survey, bears APPROXIMATELY, S 46° 04' 08" W, a distance of 528 feet (NO EVIDENCE OF THE ORIGINAL SURVEY CORNER WAS FOUND);

THENCE. N 04° 37' 50" E, over and across said 185.77 acre tract, a distance of 1039.47 feet to a ½ inch iron rod with cap stamped "GEOMATICS 5516" set to monument the south right of way of Kohlers Crossing (County Road No. 171), a varying width public right of way, being that certain tract or parcel of land described as containing 1.347 acres of land (Parcel 5, Tract 2) in a Special Warranty Deed Dedication of Right of Way recorded July 30, 2007, from Plum Creek Development Partners, Ltd. to the City of Kyle, Texas, of record in Volume 3218, Page 810, Official Public Records, Hays County, Texas, from which an "X" cut in concrete found monumenting said south right of way of Kohlers Crossing, a southeast corner of that certain tract or parcel of land described as containing 0.498 acre of land (Parcel 5, Tract 1) in said Special Warranty Deed Dedication of Right of Way and the west right of way of Marketplace Avenue, an 80 foot wide public right of way, bears, S 89° 49' 13" W, a distance of 889.11 feet:

**THENCE**, with said south right of way of said Kohlers Crossing, continuing over and across said 185.77 acre tract, the following four (4) courses:

- 1. N 88° 54' 12" E, a distance of 265.19 feet to a ½ inch iron rod with cap stamped "LAI" found,
- 2. N 01° 05' 48" W, a distance of 18.00 feet to a ½ inch iron rod with cap stamped "GEOMATICS 5516" set.
- 3. N 88° 54' 12" E, a distance of 1191.46 feet to a ½ inch iron rod with cap stamped "GEOMATICS 5516" set, and
- 4. S 44° 33' 01" E, a distance of 33.55 feet to a ½ inch iron rod with cap stamped "GEOMATICS 5516" set to monument the east line of said 185.77 acre tract and the west right of way of Kyle Crossing (County Road 210), a varying width public right of way;

THENCE, with the west right of way of said Kyle Crossing, the west line of that certain tract or parcel of land described as containing 0.353 acre of land (Parcel 2) in a Special Warranty Deed with Vendor's Lien, recorded April 13, 2006, from Mountain Plum, Ltd. to Plum Creek Development Partners, Ltd., of record in Volume 2902, Page 563, Official Public Records, Hays County, Texas, over and across said 185.77 acre tract, the following six (6) courses:

- 1. along a curve to the left, an arc distance of 80.43 feet, having a radius of 1007.50 feet, a central angle of 04° 34' 26", and a chord which bears, S 04° 05' 56" W, a distance of 80.40 feet to a 1/2 inch iron rod with cap stamped "LOOMIS AUSTIN" found monumenting a point of
- 2. S 01° 54' 46" W, a distance of 197.58 feet to a ½ inch iron rod with cap stamped "LOOMIS AUSTIN" found,
- 3. S 00° 44' 42" E, a distance of 160.31 feet to a ½ inch iron rod found monumenting a point of curvature of a curve to the right,
- 4. Along said curve to the right, an arc distance of 358.09 feet, having a radius of 2835.00 feet, a central angle of 07° 14' 13", and a chord which bears, S 05° 56' 33" W, a distance of 357.85 feet to a ½ inch iron rod with cap stamped "GEOMATICS 5516" set to monument a point of tangency,
- 5. S 09° 25' 10" W, a distance of 658.92 feet to an iron rod with cap stamped "HAYS COUNTY" found monumenting a point of curvature of a
- 6. Along said curve to the right, an arc distance of 193.60 feet, having a radius of 937.00 feet, a central angle of 11° 50′ 18", and a chord which bears, S 15° 34' 36" W, a distance of 193.26 feet to a 1/2 inch iron rod with cap stamped "LOOMIS AUSTIN" found monumenting the south line of said 185.77 acre tract, the north line of said 126.130 acre tract, the southwest corner of said 0.353 acre tract, and the northwest corner of that certain tract or parcel of land described as containing 0.390 acre of land (Parcel 3) in a Donation Deed recorded June 13, 2006, from Sheldon-Tanglewood Ltd. to Hays County, Texas, of record in Volume 2941, Page 666, Official Public Records, Hays County,

THENCE, with said south line of said 185.77 acre tract, and said north line of said 126.130 acre tract, the following two (2) courses:

- 1. N 67° 08' 37" W. a distance of 1118.28 feet to a ½ inch iron rod with cap stamped "GEOMATICS 5516" set, and
- 2. N 67° 06' 10" W, a distance of 353.86 feet to the POINT OF BEGINNING of the herein described tract and containing 46.232 acres of land, more or less.