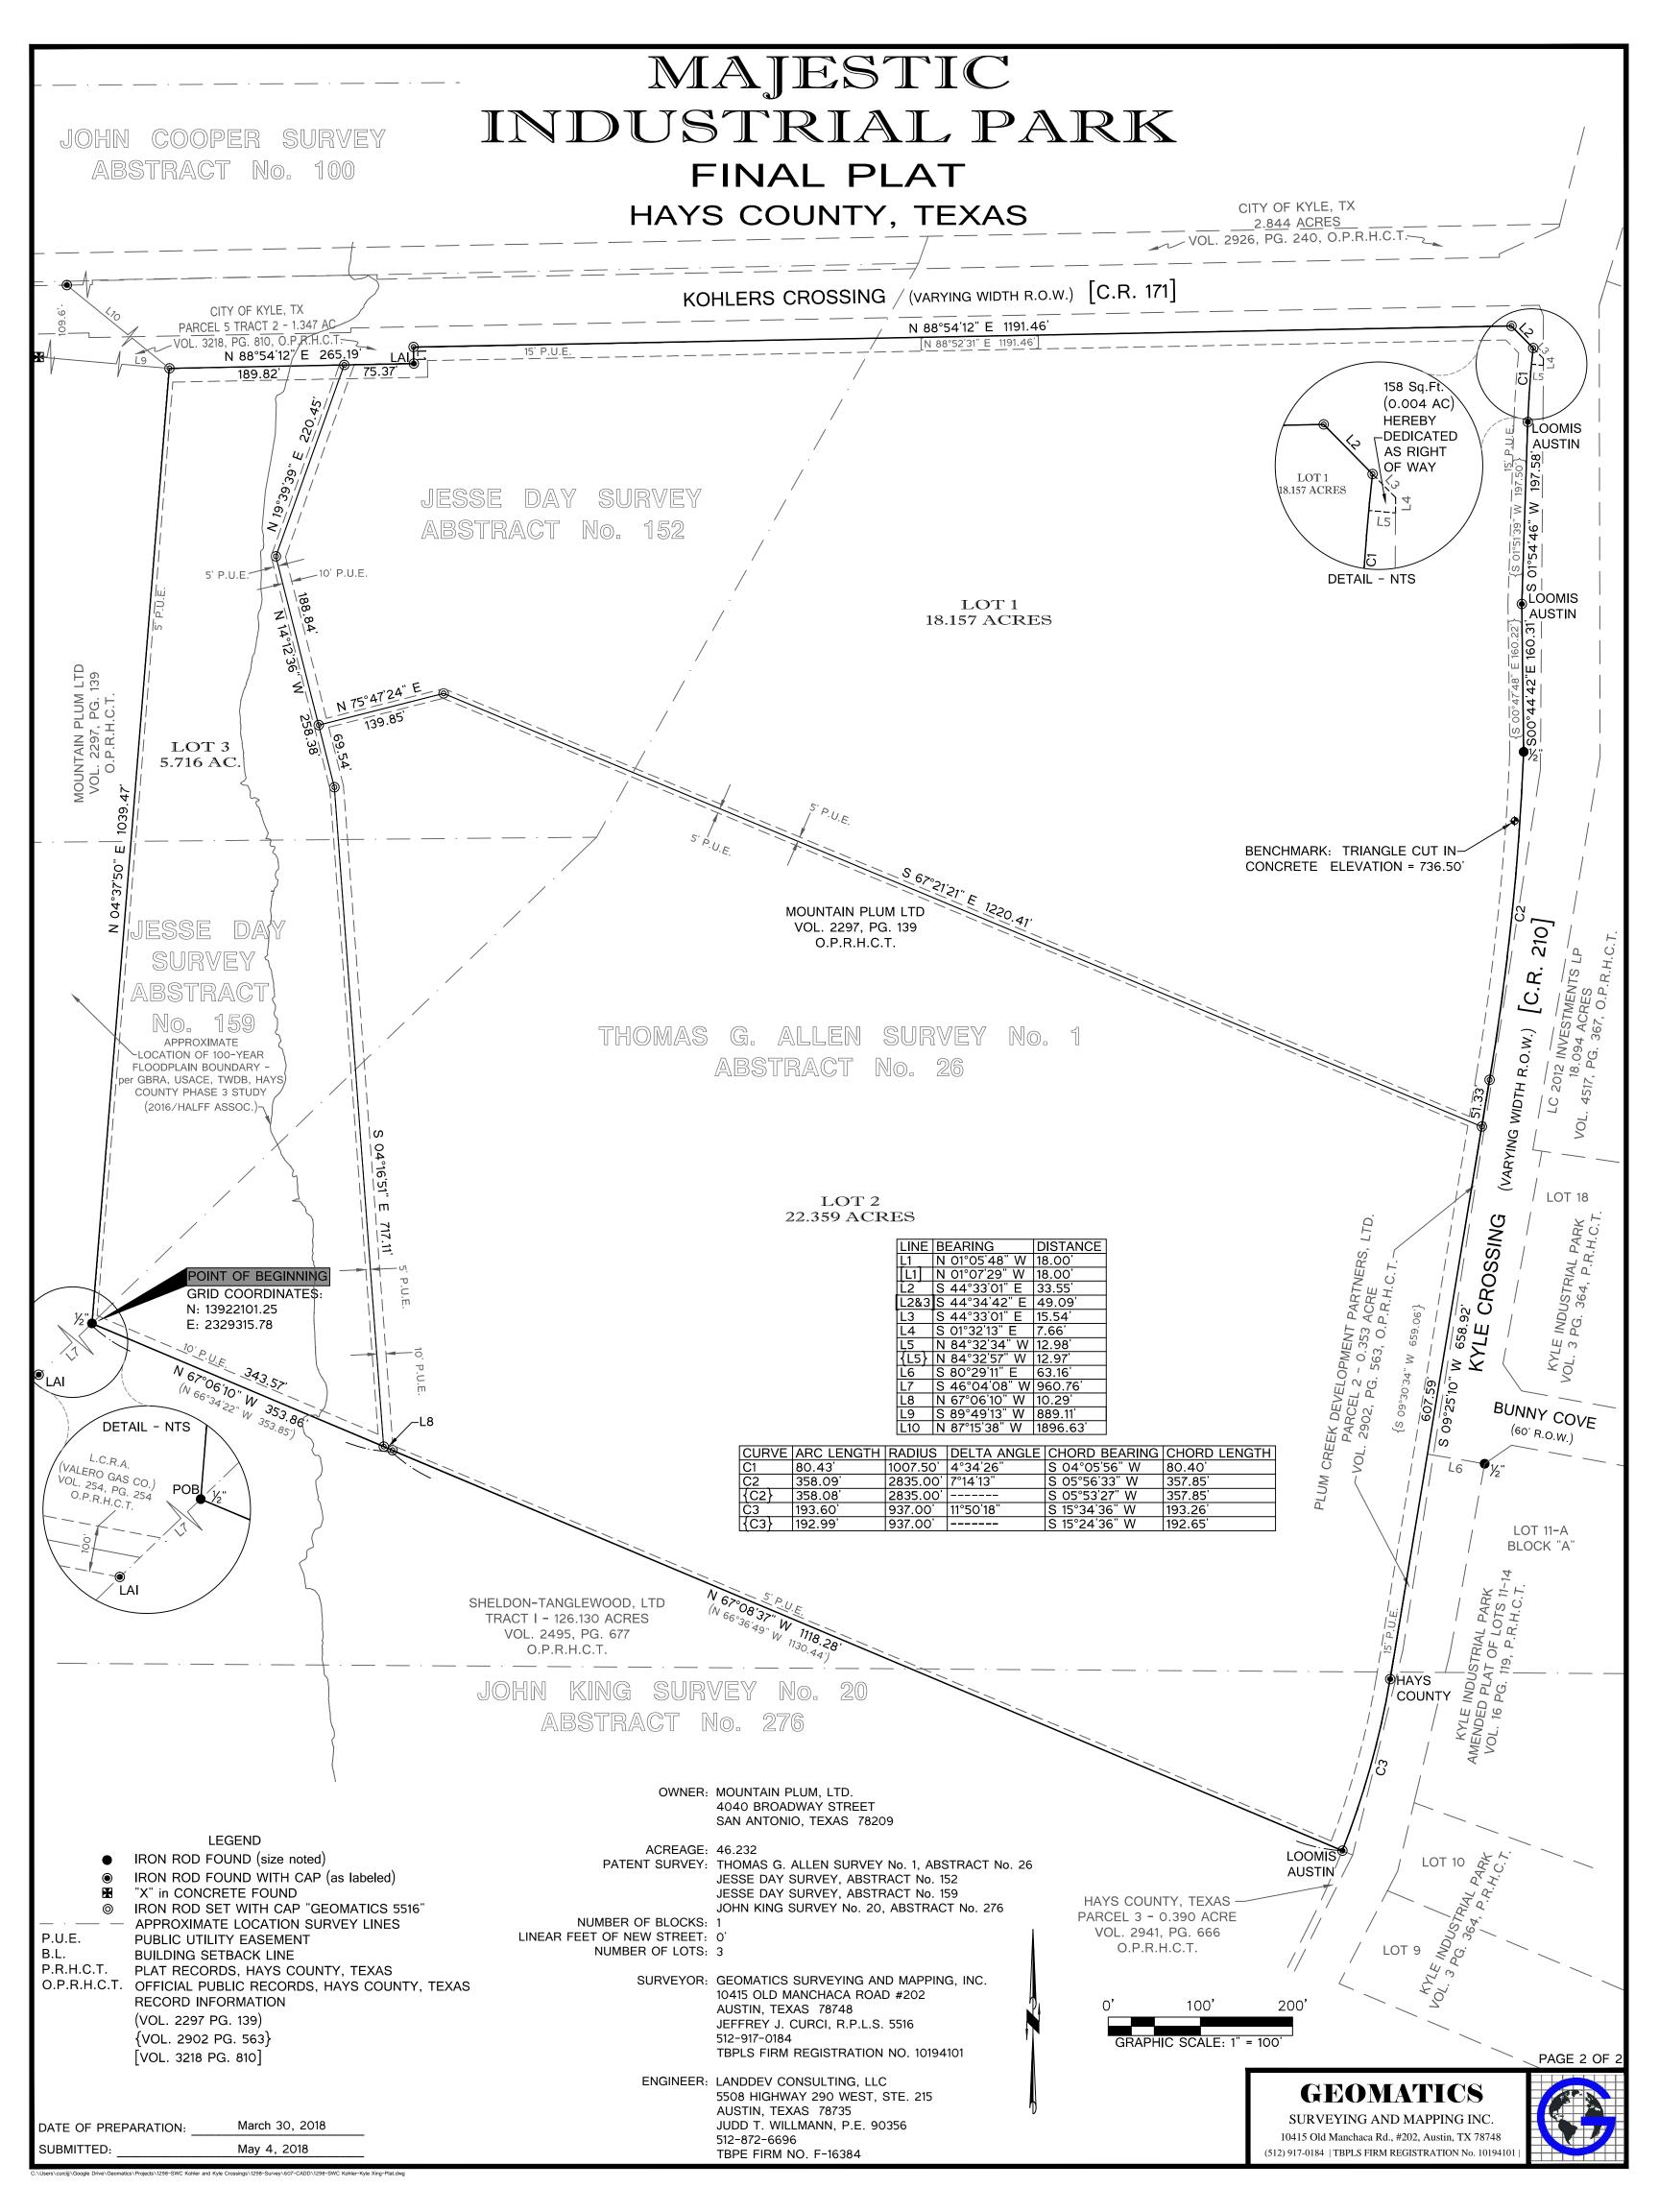

## MAJESTIC INDUSTRIAL PARK

## HAYS COUNTY, TEXAS

That we, MOUNTAIN PLUM, LTD., a limited partnership organized and existing under the laws of the State of Texas, with its home address at 4040 Broadway #501. San Antonio. TX 78209, being the owner of 185,77 acres of land conveyed by Deed without Warranty dated August 25. 2003, from William Negley to Mountain Plum, Ltd., of record in Volume 2297, Page 139, Official Public Records, Hays County, Texas, in the Thomas G. Allen Survey No. 1, Abstract No. 26, the Jesse Day Survey, Abstract No. 152, the Jesse Day Survey, Abstract No. 159, and the John King Survey No. 20, Abstract No. 276, situated in Hays County, Texas, do hereby subdivide 46.232 acres of land to be known as:

VICINITY MAP - NTS

LEGAL DESCRIPTION:

A DESCRIPTION OF A 46.232 ACRE TRACT OF LAND, LOCATED IN THE THOMAS G. ALLEN SURVEY No. 1, ABSTRACT No. 26, THE JESSE DAY SURVEY, ABSTRACT No. 152, THE JESSE DAY SURVEY, ASBSTRACT No. 159, AND THE JOHN KING SURVEY No. 20, ABSTRACT No. 276 OF HAYS COUNTY, TEXAS. SAID 46.232 ACRE TRACT, BEING A PORTION OF THAT CERTAIN TRACT OR PARCEL OF LAND DESCRIBED AS CONTAINING 185.77 ACRES OF LAND IN A DEED WITHOUT WARRANTY, RECORDED AUGUST 25, 2003, FROM WILLIAM NEGLEY TO MOUNTAIN PLUM, LTD., OF RECORD IN VOLUME 2297, PAGE 139, OFFICIAL PUBLIC RECORDS, HAYS COUNTY. TEXAS. SAID 46.232 ACRES, AS SHOWN ON THE ACCOMPANYING SURVEY PLAT, BEING MORE PARTICULARLY DESCRIBED BY METES AND BOUNDS AS FOLLOWS:

BEGINNING, at a ½ inch iron rod (Grid Coordinates = N: 13,922,101.25 E: 2,329,315.78) found monumenting an angle point in the south line of said 185.77 acre tract and the north line of that certain tract or parcel of land described as containing 126.130 acres of land (Tract 1) in a Warranty Deed recorded June 30, 2004, from Harvey and Gloria Evans, Trustees to Sheldon-Tanglewood, Ltd., of record in Volume 2495, Page 677, Official Public Records, Hays County, Texas, from which an iron rod with cap stamped "LAI" found monumenting a southeast line of said 185.77 acre tract, a northwest line of said 126.130 acre tract and the south line of that certain tract or parcel of land described as a 100-foot wide right of way in a Right of Way Agreement recorded October 20, 1972, from Richard and Laura Negley to Lower Colorado River Authority, of record in Volume 254, Page 254, Official Public Records, Hays County, Texas, bears, S 46° 04' 08" W, a distance of 960.76 feet, and from said point of beginning the southwest corner of said Thomas G. Allen Survey and the northwest corner of said John King Survey, bears APPROXIMATELY, S 46° 04' 08" W, a distance of 528 feet (NO EVIDENCE OF THE ORIGINAL SURVEY CORNER WAS FOUND);

THENCE, N 04° 37' 50" E, over and across said 185.77 acre tract, a distance of 1039.47 feet to a ½ inch iron rod with cap stamped "GEOMATICS 5516" set to monument the south right of way of Kohlers Crossing (County Road No. 171), a varying width public right of way, being that certain tract or parcel of land described as containing 1.347 acres of land (Parcel 5, Tract 2) in a Special Warranty Deed Dedication of Right of Way recorded July 30, 2007, from Plum Creek Development Partners, Ltd. to the City of Kyle, Texas, of record in Volume 3218, Page 810, Official Public Records, Hays County, Texas, from which an "X" cut in concrete found monumenting said south right of way of Kohlers Crossing, a southeast corner of that certain tract or parcel of land described as containing 0.498 acre of land (Parcel 5, Tract 1) in said Special Warranty Deed Dedication of Right of Way and the west right of way of Marketplace Avenue, an 80 foot wide public right of way, bears, S 89° 49' 13" W, a distance of 889.11 feet;

**THENCE**, with said south right of way of said Kohlers Crossing, continuing over and across said 185.77 acre tract, the following four (4) courses:

- 1. N 88° 54' 12" E, a distance of 265.19 feet to a ½ inch iron rod with cap stamped "LAI" found,
- 2. N 01° 05' 48" W, a distance of 18.00 feet to a 1/2 inch iron rod with cap stamped "GEOMATICS 5516" set,
- 3. N 88° 54' 12" E, a distance of 1191.46 feet to a ½ inch iron rod with cap stamped "GEOMATICS 5516" set, and
- 4. S 44° 33' 01" E, a distance of 33.55 feet to a ½ inch iron rod with cap stamped "GEOMATICS 5516" set to monument the east line of said 185.77 acre tract and the west right of way of Kyle Crossing (County Road 210), a varying width public right of way;

THENCE, with the west right of way of said Kyle Crossing, the west line of that certain tract or parcel of land described as containing 0.353 acre of land (Parcel 2) in a Special Warranty Deed with Vendor's Lien, recorded April 13, 2006, from Mountain Plum, Ltd. to Plum Creek Development Partners, Ltd., of record in Volume 2902, Page 563, Official Public Records, Hays County, Texas, over and across said 185.77 acre tract, the following six (6) courses:

- 1. along a curve to the left, an arc distance of 80.43 feet, having a radius of 1007.50 feet, a central angle of 04° 34' 26", and a chord which bears, S 04° 05' 56" W, a distance of 80.40 feet to a 1/2 inch iron rod with cap stamped "LOOMIS AUSTIN" found monumenting a point of tangency.
- 2. S 01° 54' 46" W, a distance of 197.58 feet to a ½ inch iron rod with cap stamped "LOOMIS AUSTIN" found,
- 3. S 00° 44' 42" E, a distance of 160.31 feet to a ½ inch iron rod found monumenting a point of curvature of a curve to the right,
- 4. Along said curve to the right, an arc distance of 358.09 feet, having a radius of 2835.00 feet, a central angle of 07° 14' 13", and a chord which bears, S 05° 56' 33" W, a distance of 357.85 feet to a ½ inch iron rod with cap stamped "GEOMATICS 5516" set to monument a point of tangency,
- 5. S 09° 25' 10" W, a distance of 658.92 feet to an iron rod with cap stamped "HAYS COUNTY" found monumenting a point of curvature of a curve to the right, and
- 6. Along said curve to the right, an arc distance of 193.60 feet, having a radius of 937.00 feet, a central angle of 11° 50′ 18", and a chord which bears, S 15° 34' 36" W, a distance of 193.26 feet to a 1/2 inch iron rod with cap stamped "LOOMIS AUSTIN" found monumenting the south line of said 185.77 acre tract, the north line of said 126.130 acre tract, the southwest corner of said 0.353 acre tract, and the northwest corner of that certain tract or parcel of land described as containing 0.390 acre of land (Parcel 3) in a Donation Deed recorded June 13, 2006, from Sheldon-Tanglewood Ltd. to Hays County, Texas, of record in Volume 2941, Page 666, Official Public Records, Hays County,

THENCE, with said south line of said 185.77 acre tract, and said north line of said 126.130 acre tract, the following two (2) courses:

- 1. N 67° 08' 37" W. a distance of 1118.28 feet to a ½ inch iron rod with cap stamped "GEOMATICS 5516" set, and
- 2. N 67° 06' 10" W, a distance of 353.86 feet to the **POINT OF BEGINNING** of the herein described tract and containing 46.232 acres of land, more or less.