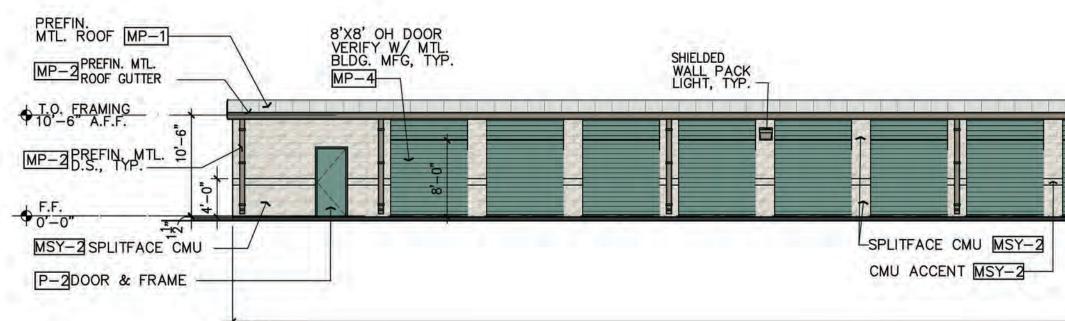

ELEVATIONS, BUILDING 'B'

|      | MATERIAL FINISH S                                                                                                         | CHEDULE             |                                  |
|------|---------------------------------------------------------------------------------------------------------------------------|---------------------|----------------------------------|
| MARK | DESCRIPTION                                                                                                               | MANUFACTURER        | COLOR #/ NAME                    |
| P-1  | STUCCO FIELD COLOR, COLOR TO BE<br>APPROVED BY ARCHITECT/ OWNER                                                           | SHERWIN<br>WILLIAMS | SW 7021-SIMPLE WHITE             |
| P-2  | MAN DOORS AND FRAMES<br>COLOR TO BE APPROVED BY ARCHITECT/ OWNER                                                          | SHERWIN<br>WILLIAMS | MATCH "MARINE GREEN"<br>BY JANUS |
| P-3  | MAN DOORS AND FRAMES<br>COLOR TO BE APPROVED BY ARCHITECT/ OWNER                                                          | SHERWIN<br>WILLIAMS | MATCH "CHAMPAGNE"<br>BY BERRIDGE |
| MP-1 | PREFINISHED MTL. ROOF AND ENTRY SOFFITS<br>COLOR TO BE APPROVED BY ARCHITECT/ OWNER                                       | BERRIDGE            | "SHASTA WHITE"                   |
| MP-2 | PREFINISHED MTL. PARAPET COPING, MTL. GUTTER,<br>EAVES, DOWNSPOUTS AND TOWER, COLOR TO BE<br>APPROVED BY ARCHITECT/ OWNER | BERRIDGE            | "CHAMPAGNE"                      |
| MP-3 | PREFINISHED MTL. WALL PANEL, COLOR TO BE<br>APPROVED BY ARCHITECT/ OWNER                                                  | BERRIDGE            | PREFINISHED PAINT TO MATCH       |
| MP-4 | OVERHEAD DOORS AND FRAMES COLOR TO BE<br>APPROVED BY ARCHITECT/ OWNER                                                     | JANUS               | "MARINE GREEN"                   |
| MSY1 | BRICK VENEER                                                                                                              | ACME                | "BOSTON RED"-EUREKA PLANT        |
| MSY2 | SPLIT-FACED CMU                                                                                                           | FEATHERLIGHT        | "706 HILL COUNTRY WHITE"         |