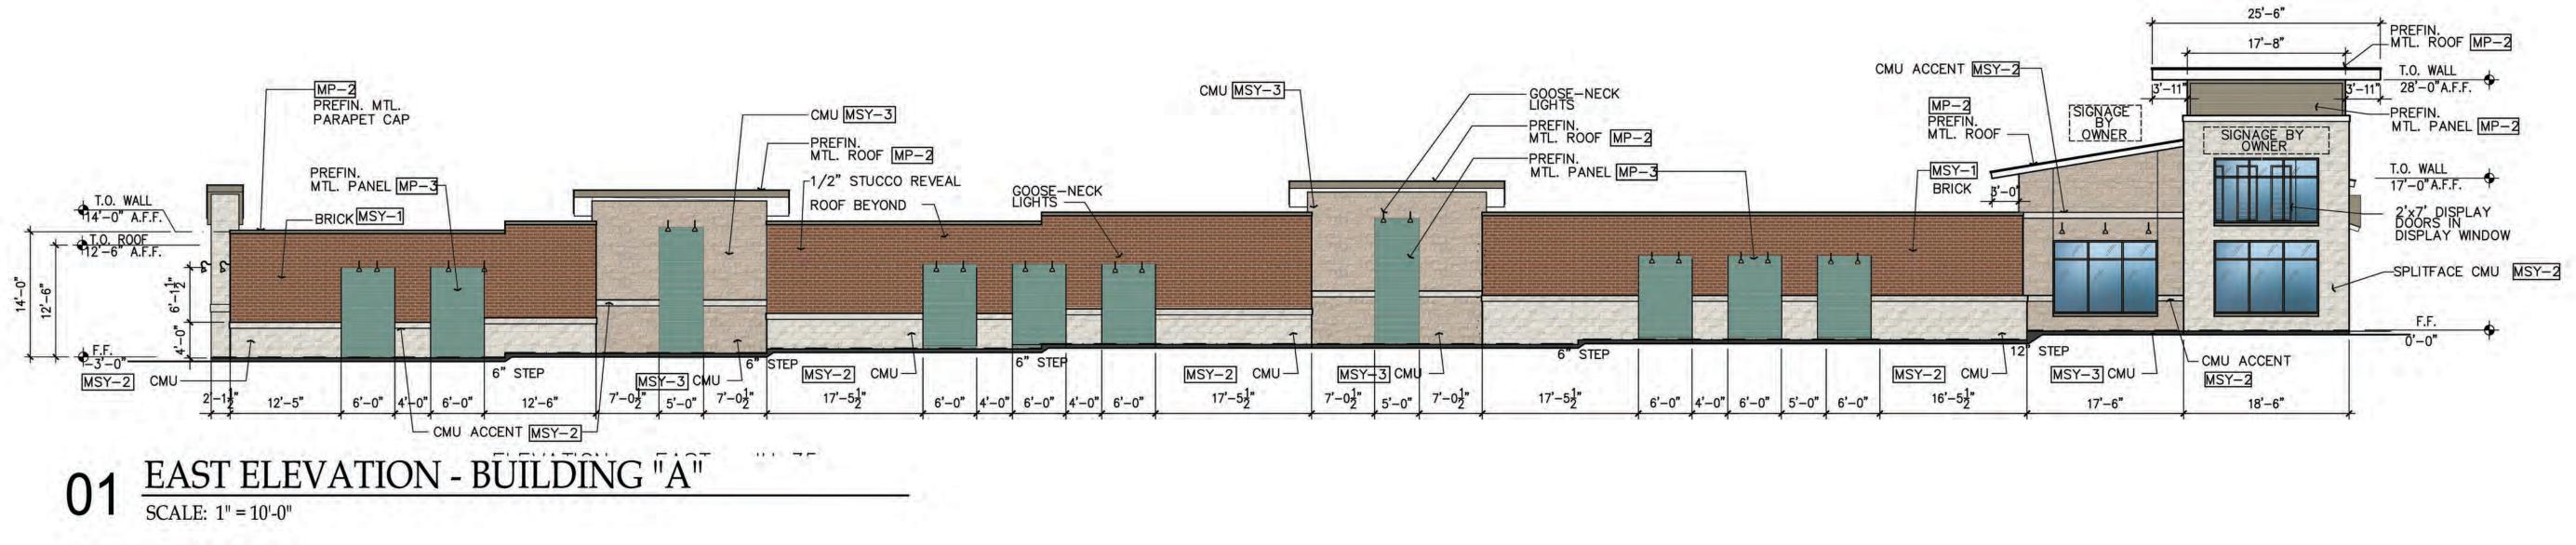

ELEVATIONS, BUILDING 'A'

| MATERIAL FINISH SCHEDULE |                                                                                                                           |                     |                                                    |  |  |
|--------------------------|---------------------------------------------------------------------------------------------------------------------------|---------------------|----------------------------------------------------|--|--|
| MARK                     | DESCRIPTION                                                                                                               | MANUFACTURER        | COLOR #/ NAME                                      |  |  |
| P-1                      | STUCCO FIELD COLOR, COLOR TO BE                                                                                           | SHERWIN<br>WILLIAMS | SW 7021-SIMPLE WHITE                               |  |  |
| P-2                      | MAN DOORS AND FRAMES<br>COLOR TO BE APPROVED BY ARCHITECT/ OWNER                                                          | SHERWIN<br>WILLIAMS | MATCH "MARINE GREEN"<br>BY JANUS                   |  |  |
| P-3                      | MAN DOORS AND FRAMES<br>COLOR TO BE APPROVED BY ARCHITECT/ OWNER                                                          | SHERWIN<br>WILLIAMS | MATCH "CHAMPAGNE"<br>BY BERRIDGE                   |  |  |
| MP-1                     | PREFINISHED MTL. ROOF AND ENTRY SOFFITS<br>COLOR TO BE APPROVED BY ARCHITECT/ OWNER                                       | BERRIDGE            | "SHASTA WHITE"                                     |  |  |
| MP-2                     | PREFINISHED MTL. PARAPET COPING, MTL. GUTTER,<br>EAVES, DOWNSPOUTS AND TOWER, COLOR TO BE<br>APPROVED BY ARCHITECT/ OWNER | BERRIDGE            | "CHAMPAGNE"                                        |  |  |
| MP-3                     | PREFINISHED MTL. WALL PANEL, COLOR TO BE<br>APPROVED BY ARCHITECT/ OWNER                                                  | BERRIDGE            | PREFINISHED PAINT TO MATCH<br>JANUS "MARINE GREEN" |  |  |
| MP-4                     | OVERHEAD DOORS AND FRAMES COLOR TO BE<br>APPROVED BY ARCHITECT/ OWNER                                                     | JANUS               | "MARINE GREEN"                                     |  |  |
| MSY1                     | BRICK VENEER                                                                                                              | ACME                | "BOSTON RED"-EUREKA PLANT                          |  |  |
| MSY2                     | SPLIT-FACED CMU                                                                                                           | FEATHERLIGHT        | "706 HILL COUNTRY WHITE"                           |  |  |