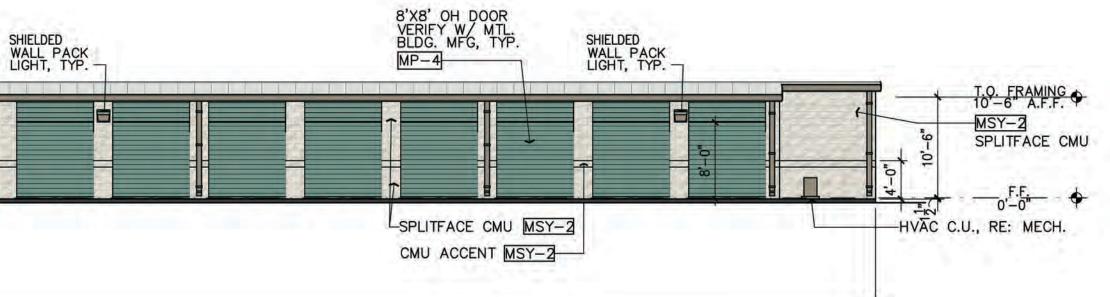

ELEVATIONS, BUILDING 'B'

|      | MATERIAL FINISH S                                                                                                         | CHEDULE             |                                  |
|------|---------------------------------------------------------------------------------------------------------------------------|---------------------|----------------------------------|
| MARK | DESCRIPTION                                                                                                               | MANUFACTURER        | COLOR #/ NAME                    |
| P-1  | STUCCO FIELD COLOR, COLOR TO BE<br>APPROVED BY ARCHITECT/ OWNER                                                           | SHERWIN<br>WILLIAMS | SW 7021-SIMPLE WHITE             |
| P-2  | MAN DOORS AND FRAMES<br>COLOR TO BE APPROVED BY ARCHITECT/ OWNER                                                          | SHERWIN<br>WILLIAMS | MATCH "MARINE GREEN"<br>BY JANUS |
| P-3  | MAN DOORS AND FRAMES<br>COLOR TO BE APPROVED BY ARCHITECT/ OWNER                                                          | SHERWIN<br>WILLIAMS | MATCH "CHAMPAGNE"<br>BY BERRIDGE |
| MP-1 | PREFINISHED MTL. ROOF AND ENTRY SOFFITS<br>COLOR TO BE APPROVED BY ARCHITECT/ OWNER                                       | BERRIDGE            | "SHASTA WHITE"                   |
| MP-2 | PREFINISHED MTL. PARAPET COPING, MTL. GUTTER,<br>EAVES, DOWNSPOUTS AND TOWER, COLOR TO BE<br>APPROVED BY ARCHITECT/ OWNER | BERRIDGE            | "CHAMPAGNE"                      |
| MP-3 | PREFINISHED MTL. WALL PANEL, COLOR TO BE<br>APPROVED BY ARCHITECT/ OWNER                                                  | BERRIDGE            | PREFINISHED PAINT TO MATCH       |
| MP-4 | OVERHEAD DOORS AND FRAMES COLOR TO BE<br>APPROVED BY ARCHITECT/ OWNER                                                     | JANUS               | "MARINE GREEN"                   |
| MSY1 | BRICK VENEER                                                                                                              | ACME                | "BOSTON RED"-EUREKA PLANT        |
| MSY2 | SPLIT-FACED CMU                                                                                                           | FEATHERLIGHT        | "706 HILL COUNTRY WHITE"         |

## **03** $\frac{\text{EAST ELEVATION - BUILDING "B"}}{\text{SCALE: 1" = 10'-0"}}$

## 02 $\frac{\text{NORTH ELEVATION - BUILDING "B"}}{\text{SCALE: 1" = 10'-0"}}$

SCALE: 1" = 10'-0" 01

1 1

BUILDING 'D' ELEVATIONS

| (5) RED TUCCA<br>(11) PINEAPPLE GUAVA<br>(5) KNOCKOUT ROSE<br>ALL LANDSCAPE BEDS TO<br>RECEIVE 3' DEPTH OF<br>NATIVE HARDWOOD MILCH,<br>TYPICAL<br>4' PVC IRRIGATION SLEEVE<br>(3) PINEAPPLE GUAVA<br>4' GREEN METAL LANDSCAPE EDGING<br>AROUND ALL LANDSCAPE EDGING                                                                                                                                                                                                                                                                                                                                                                                                                                                                                                                                                                                                                                                                                                                                                                                                                                                                                                                                                                                                                                                                                                                                                                                                                                                                                                                                                                                                                                                                                                                                                                                                                                                                                                                                                                                                                                                                                                                                                                                                                                                                                                                                                                                                                                                                  | DOUBLEB AND<br>DESIGN, LLC<br>P.O. BOX 340443<br>Austin, TX 78734   512.740.9323<br>WW.DOUBLEBLANDDESIGN.COM                              |
|---------------------------------------------------------------------------------------------------------------------------------------------------------------------------------------------------------------------------------------------------------------------------------------------------------------------------------------------------------------------------------------------------------------------------------------------------------------------------------------------------------------------------------------------------------------------------------------------------------------------------------------------------------------------------------------------------------------------------------------------------------------------------------------------------------------------------------------------------------------------------------------------------------------------------------------------------------------------------------------------------------------------------------------------------------------------------------------------------------------------------------------------------------------------------------------------------------------------------------------------------------------------------------------------------------------------------------------------------------------------------------------------------------------------------------------------------------------------------------------------------------------------------------------------------------------------------------------------------------------------------------------------------------------------------------------------------------------------------------------------------------------------------------------------------------------------------------------------------------------------------------------------------------------------------------------------------------------------------------------------------------------------------------------------------------------------------------------------------------------------------------------------------------------------------------------------------------------------------------------------------------------------------------------------------------------------------------------------------------------------------------------------------------------------------------------------------------------------------------------------------------------------------------------|-------------------------------------------------------------------------------------------------------------------------------------------|
| $\begin{array}{c} \begin{array}{c} \begin{array}{c} \begin{array}{c} \begin{array}{c} \begin{array}{c} \begin{array}{c} \end{array} \end{array} \end{array} \end{array} \end{array} \end{array} \\ \begin{array}{c} \begin{array}{c} \end{array} \end{array} \\ \begin{array}{c} \end{array} \\ \end{array} \\ \begin{array}{c} \end{array} \end{array} \\ \begin{array}{c} \end{array} \\ \end{array} \\ \end{array} \\ \begin{array}{c} \end{array} \\ \end{array} \\ \begin{array}{c} \end{array} \\ \end{array} \\ \end{array} \\ \begin{array}{c} \end{array} \\ \end{array} \\ \begin{array}{c} \end{array} \\ \end{array} \\ \end{array} \\ \begin{array}{c} \end{array} \\ \end{array} \\ \begin{array}{c} \end{array} \\ \end{array} \\ \begin{array}{c} \end{array} \\ \end{array} \\ \begin{array}{c} \end{array} \\ \end{array} \\ \end{array} \\ \end{array} \\ \begin{array}{c} \end{array} \\ \end{array} \\ \end{array} \\ \begin{array}{c} \end{array} \\ \end{array} \\ \end{array} \\ \end{array} \\ \end{array} \\ \begin{array}{c} \end{array} \\ \begin{array}{c} \end{array} \\ \end{array} $ | STORAGE FACILITY<br>HLER CROSSING KYLE, TEXAS                                                                                             |
| PLANT LIST                                                                                                                                                                                                                                                                                                                                                                                                                                                                                                                                                                                                                                                                                                                                                                                                                                                                                                                                                                                                                                                                                                                                                                                                                                                                                                                                                                                                                                                                                                                                                                                                                                                                                                                                                                                                                                                                                                                                                                                                                                                                                                                                                                                                                                                                                                                                                                                                                                                                                                                            |                                                                                                                                           |
| TREES & SHRUBS                                                                                                                                                                                                                                                                                                                                                                                                                                                                                                                                                                                                                                                                                                                                                                                                                                                                                                                                                                                                                                                                                                                                                                                                                                                                                                                                                                                                                                                                                                                                                                                                                                                                                                                                                                                                                                                                                                                                                                                                                                                                                                                                                                                                                                                                                                                                                                                                                                                                                                                        |                                                                                                                                           |
| 10 CEDAR ELM 5 GAL 3" CAL. MIN., CONTAINER OR B & B   10 Imus crassifolia 5 GAL 3" CAL. MIN., CONTAINER OR B & B   10 MULCH 3" MIN. DEPTH ON PLANTED TREES WITH CROWN AROUND THE   10 Imus crassifolia S GAL 30" HEIGHT MIN. 48" SPACING O.C.   10 MOLCH 3" MIN. DEPTH ON PLANTED TREES WITH CROWN AROUND THE   10 Imus crassifolia S GAL 30" HEIGHT MIN. 48" SPACING O.C.   10 PINEAPPLE GUAVA 5 GAL 30" HEIGHT MIN. 48" SPACING O.C.   20 PINEAPPLE GUAVA 5 GAL 30" HEIGHT MIN. 48" SPACING O.C.   20 PINEAPPLE GUAVA 5 GAL 30" HEIGHT MIN. 48" SPACING O.C.   20 PINEAPPLE GUAVA 5 GAL 30" HEIGHT MIN. 48" SPACING O.C.   20 PINEAPPLE GUAVA 5 GAL 30" HEIGHT MIN. 48" SPACING O.C.   20 PINEAPPLE GUAVA 5 GAL 9" HEIGHT MIN. 48" SPACING O.C.   20 PINEAPPLE GUAVA 5 GAL 9" HEIGHT MIN. 48" SPACING O.C.   20 PINEAPPLE GUAVA 5 GAL 9" HEIGHT MIN. 48" SPACING O.C.   21 TURF / SEED MIX 1 GAL PLANT PER PLAN   24,319                                                                                                                                                                                                                                                                                                                                                                                                                                                                                                                                                                                                                                                                                                                                                                                                                                                                                                                                                                                                                                                                                                                                                                                                                                                                                                                                                                                                                                                                                                                                                                                                            | HOLMS SE<br>19580 L                                                                                                                       |
| SEED 2,000 LBS PER ACRE                                                                                                                                                                                                                                                                                                                                                                                                                                                                                                                                                                                                                                                                                                                                                                                                                                                                                                                                                                                                                                                                                                                                                                                                                                                                                                                                                                                                                                                                                                                                                                                                                                                                                                                                                                                                                                                                                                                                                                                                                                                                                                                                                                                                                                                                                                                                                                                                                                                                                                               |                                                                                                                                           |
| SITE LANDSCAPE CALCULATIONS:   TOTAL SITE AREA: 155,509 SF   REQUIRED LANDSCAPE AREA 23,327 SF   (15% OF TOTAL AREA) 24,930 SF   TOTAL LANDSCAPE AREA PROVIDED: 24,930 SF   REQUIRED LANDSCAPE BETWEEN THE FRONT PROPERTY LINE AND THE BUILDING(S)   35% OF THE REQUIRED 15% LANDSCAPE AREA : 8,165 SF   TOTAL LANDSCAPE AREA PROVIDED 13,912 SF   BETWEEN FRONT PROPERTY LINE AND THE BUILDINGS:   TREE MITIGATION CALCULATIONS: Image: Comparison of the comparison o                                                                                                                                                                                                                                                                                                                                                                                                                                                                                                                                                                                                                                                                                                                                                                                                                                                               | DRAWING INFO.<br>DATE: 2017-4-25<br>DRAWN BY BB REVIEWED BY JS<br>REVISIONS<br>1)<br>2)<br>3)<br>4)<br>5)<br>SHEET TITLE<br>PLANTING PLAN |
|                                                                                                                                                                                                                                                                                                                                                                                                                                                                                                                                                                                                                                                                                                                                                                                                                                                                                                                                                                                                                                                                                                                                                                                                                                                                                                                                                                                                                                                                                                                                                                                                                                                                                                                                                                                                                                                                                                                                                                                                                                                                                                                                                                                                                                                                                                                                                                                                                                                                                                                                       |                                                                                                                                           |
| 0 4' 10' 20' 40'                                                                                                                                                                                                                                                                                                                                                                                                                                                                                                                                                                                                                                                                                                                                                                                                                                                                                                                                                                                                                                                                                                                                                                                                                                                                                                                                                                                                                                                                                                                                                                                                                                                                                                                                                                                                                                                                                                                                                                                                                                                                                                                                                                                                                                                                                                                                                                                                                                                                                                                      | 15                                                                                                                                        |