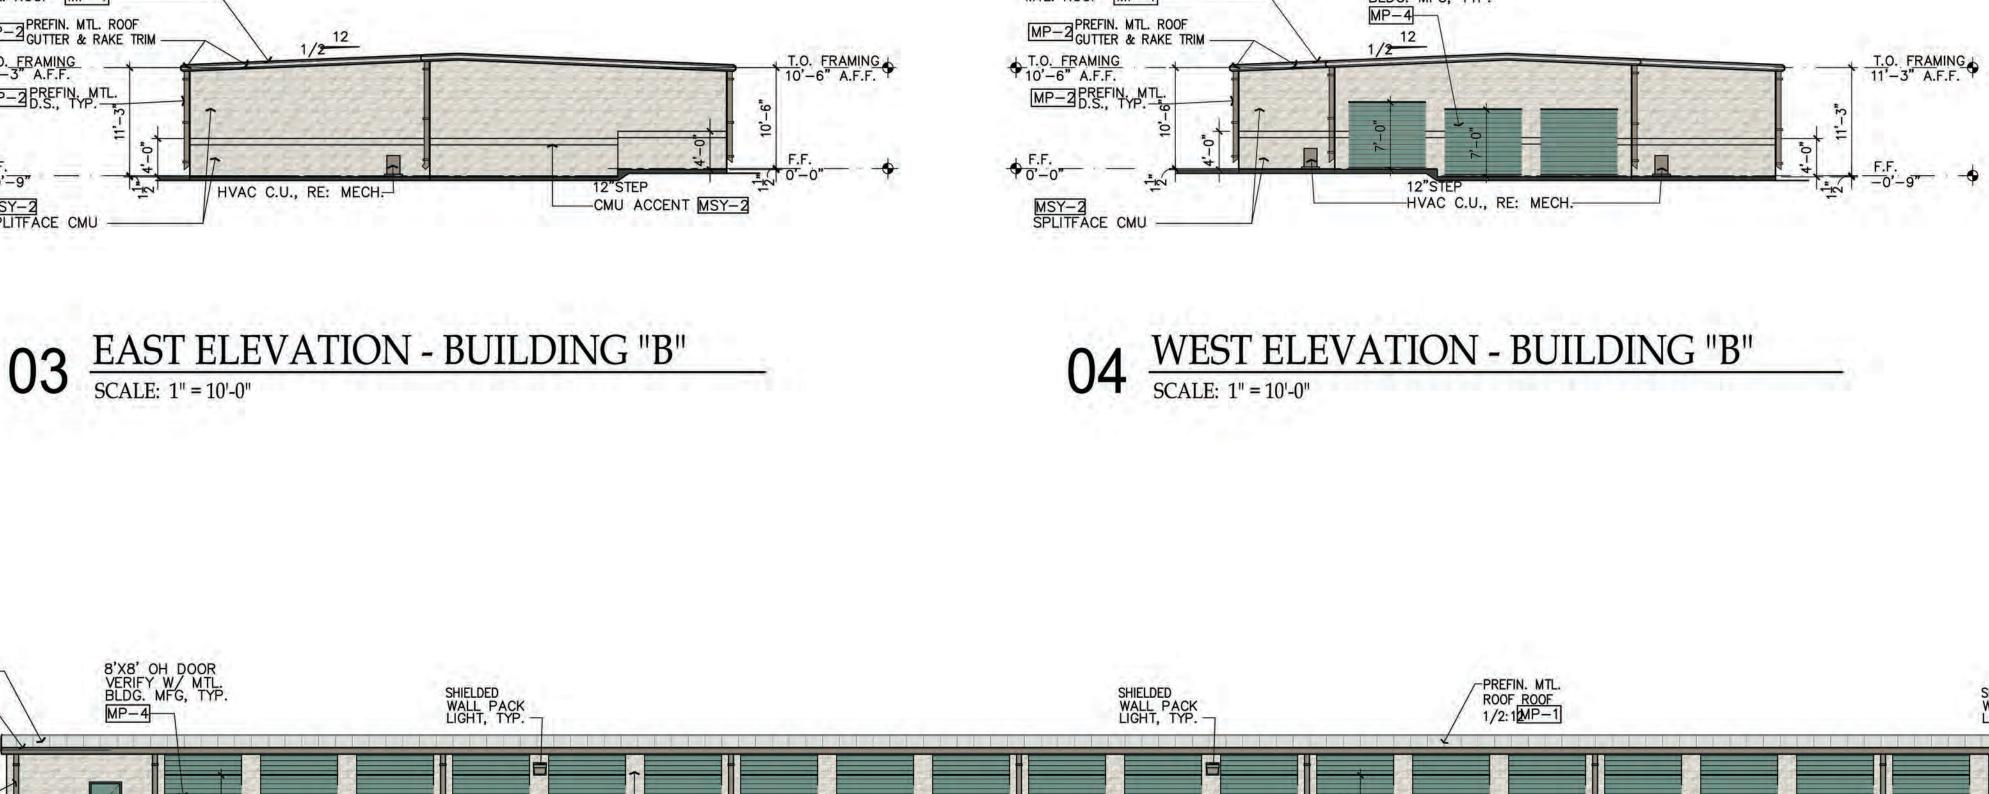

ELEVATIONS, BUILDING 'B'

|      | MATERIAL FINISH S                                                                                                         | CHEDULE             |                                  |
|------|---------------------------------------------------------------------------------------------------------------------------|---------------------|----------------------------------|
| MARK | DESCRIPTION                                                                                                               | MANUFACTURER        | COLOR #/ NAME                    |
| P-1  | STUCCO FIELD COLOR, COLOR TO BE<br>APPROVED BY ARCHITECT/ OWNER                                                           | SHERWIN<br>WILLIAMS | SW 7021-SIMPLE WHITE             |
| P-2  | MAN DOORS AND FRAMES<br>COLOR TO BE APPROVED BY ARCHITECT/ OWNER                                                          | SHERWIN<br>WILLIAMS | MATCH "MARINE GREEN"<br>BY JANUS |
| P-3  | MAN DOORS AND FRAMES<br>COLOR TO BE APPROVED BY ARCHITECT/ OWNER                                                          | SHERWIN<br>WILLIAMS | MATCH "CHAMPAGNE"<br>BY BERRIDGE |
| MP-1 | PREFINISHED MTL. ROOF AND ENTRY SOFFITS<br>COLOR TO BE APPROVED BY ARCHITECT/ OWNER                                       | BERRIDGE            | "SHASTA WHITE"                   |
| MP-2 | PREFINISHED MTL. PARAPET COPING, MTL. GUTTER,<br>EAVES, DOWNSPOUTS AND TOWER, COLOR TO BE<br>APPROVED BY ARCHITECT/ OWNER | BERRIDGE            | "CHAMPAGNE"                      |
| MP-3 | PREFINISHED MTL. WALL PANEL, COLOR TO BE<br>APPROVED BY ARCHITECT/ OWNER                                                  | BERRIDGE            | PREFINISHED PAINT TO MATCH       |
| MP-4 | OVERHEAD DOORS AND FRAMES COLOR TO BE<br>APPROVED BY ARCHITECT/ OWNER                                                     | JANUS               | "MARINE GREEN"                   |
| MSY1 | BRICK VENEER                                                                                                              | ACME                | "BOSTON RED"-EUREKA PLANT        |
| MSY2 | SPLIT-FACED CMU                                                                                                           | FEATHERLIGHT        | "706 HILL COUNTRY WHITE"         |

## **03** $\frac{\text{EAST ELEVATION - BUILDING "B"}}{\text{SCALE: 1" = 10'-0"}}$