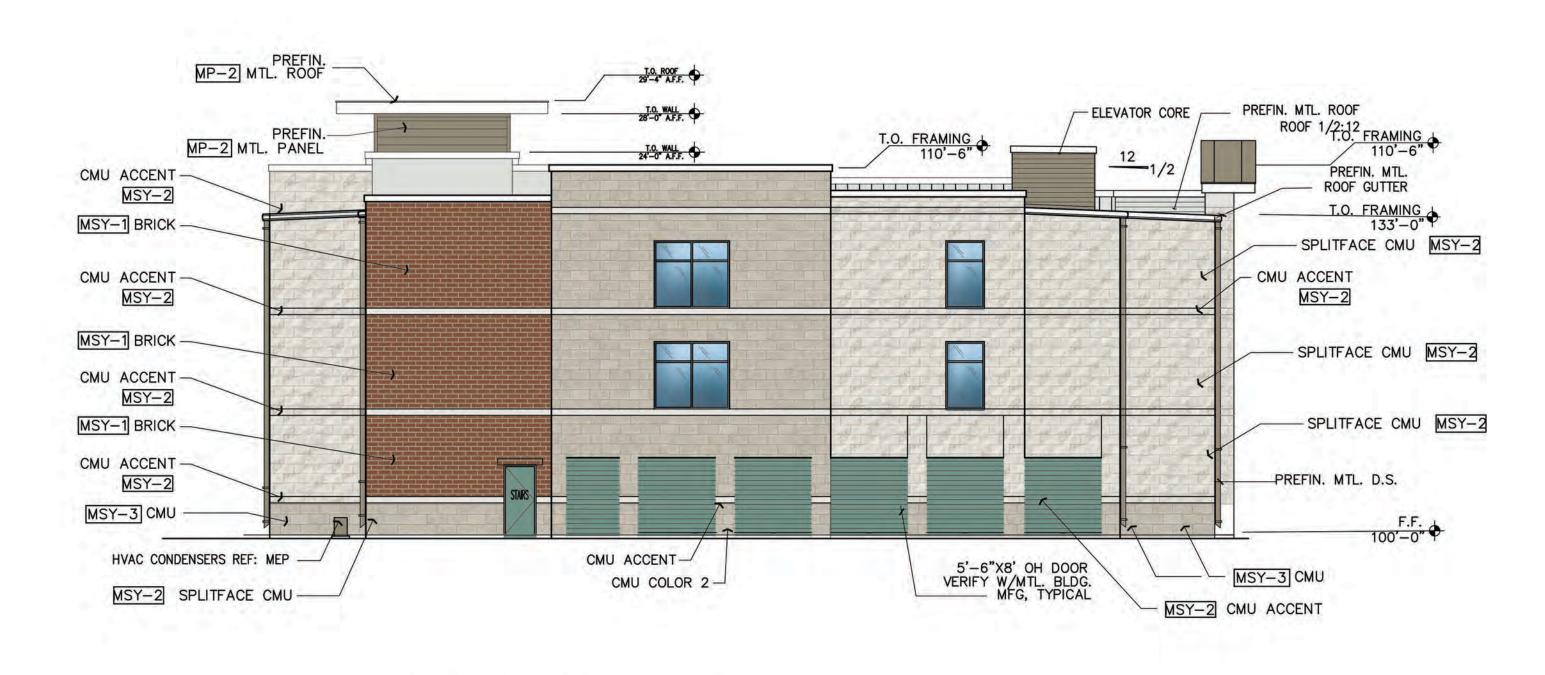

ELEVATIONS, BUILDING 'B'

|      | MATERIAL FINISH S                                                                                                         | CHEDULE             |                                  |
|------|---------------------------------------------------------------------------------------------------------------------------|---------------------|----------------------------------|
| MARK | DESCRIPTION                                                                                                               | MANUFACTURER        | COLOR #/ NAME                    |
| P-1  | STUCCO FIELD COLOR, COLOR TO BE<br>APPROVED BY ARCHITECT/ OWNER                                                           | SHERWIN<br>WILLIAMS | SW 7021-SIMPLE WHITE             |
| P-2  | MAN DOORS AND FRAMES<br>COLOR TO BE APPROVED BY ARCHITECT/ OWNER                                                          | SHERWIN<br>WILLIAMS | MATCH "MARINE GREEN"<br>BY JANUS |
| P-3  | MAN DOORS AND FRAMES<br>COLOR TO BE APPROVED BY ARCHITECT/ OWNER                                                          | SHERWIN<br>WILLIAMS | MATCH "CHAMPAGNE"<br>BY BERRIDGE |
| MP-1 | PREFINISHED MTL. ROOF AND ENTRY SOFFITS<br>COLOR TO BE APPROVED BY ARCHITECT/ OWNER                                       | BERRIDGE            | "SHASTA WHITE"                   |
| MP-2 | PREFINISHED MTL. PARAPET COPING, MTL. GUTTER,<br>EAVES, DOWNSPOUTS AND TOWER, COLOR TO BE<br>APPROVED BY ARCHITECT/ OWNER | BERRIDGE            | "CHAMPAGNE"                      |
| MP-3 | PREFINISHED MTL. WALL PANEL, COLOR TO BE<br>APPROVED BY ARCHITECT/ OWNER                                                  | BERRIDGE            | PREFINISHED PAINT TO MATCH       |
| MP-4 | OVERHEAD DOORS AND FRAMES COLOR TO BE<br>APPROVED BY ARCHITECT/ OWNER                                                     | JANUS               | "MARINE GREEN"                   |
| MSY1 | BRICK VENEER                                                                                                              | ACME                | "BOSTON RED"-EUREKA PLANT        |
| MSY2 | SPLIT-FACED CMU                                                                                                           | FEATHERLIGHT        | "706 HILL COUNTRY WHITE"         |