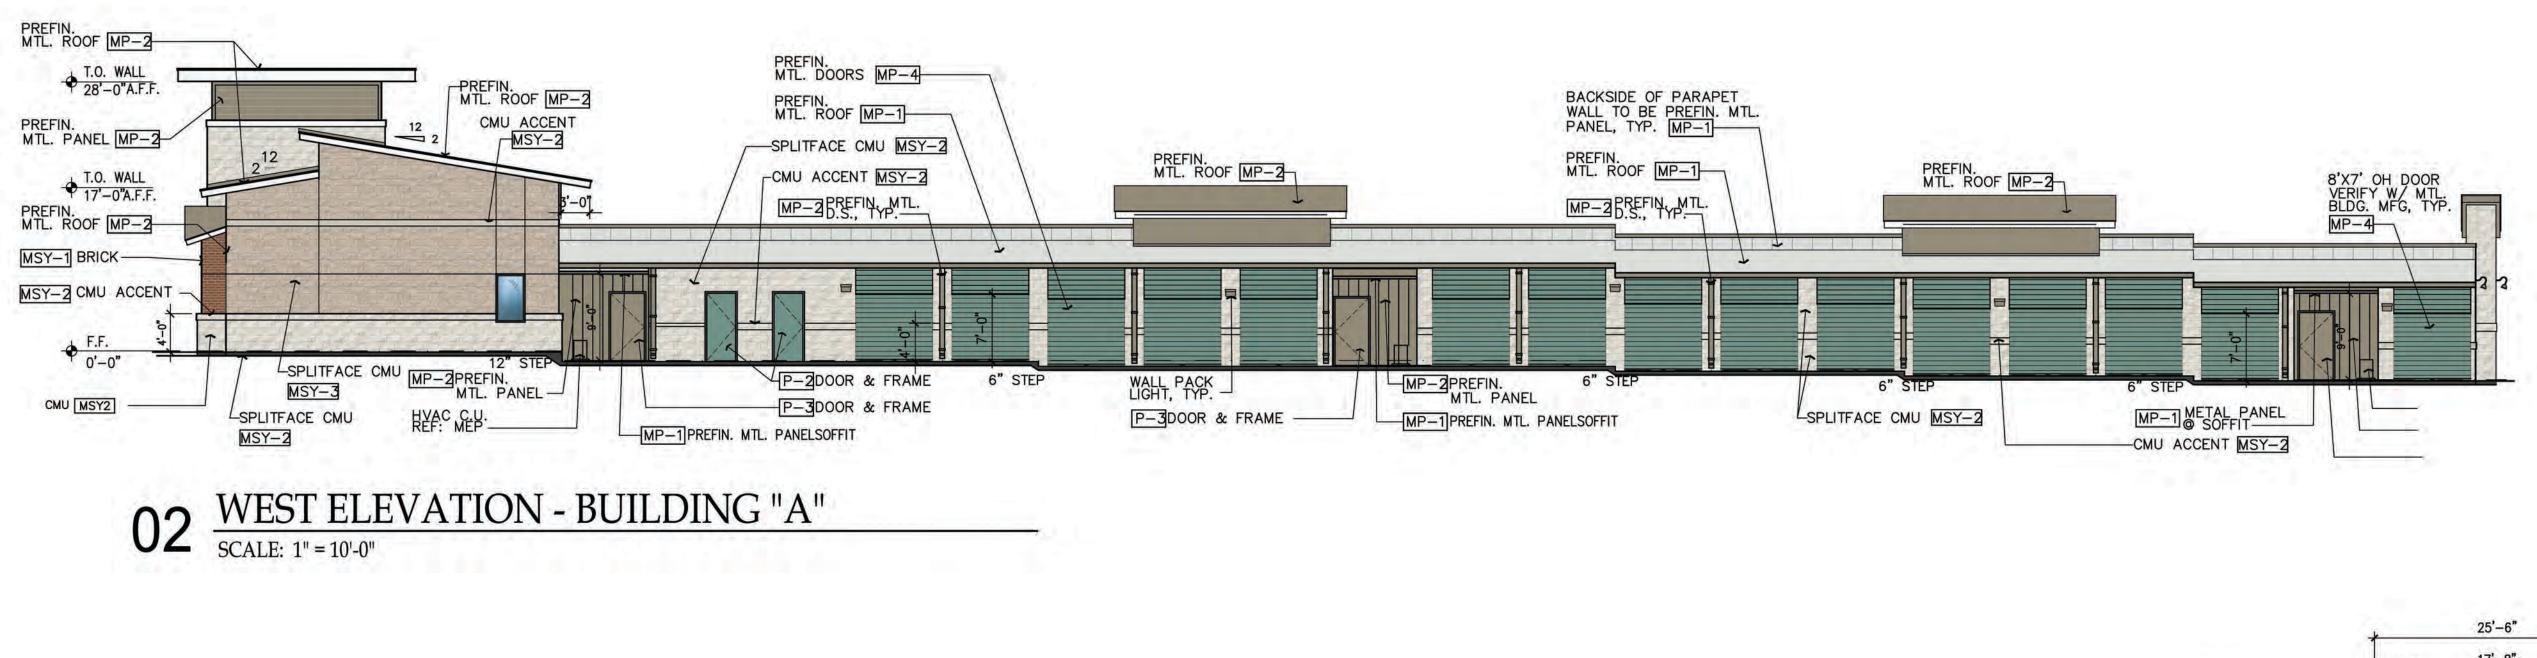

ELEVATIONS, BUILDING 'A'

| MATERIAL FINISH SCHEDULE |                                                                                                                           |                     |                                                    |  |  |
|--------------------------|---------------------------------------------------------------------------------------------------------------------------|---------------------|----------------------------------------------------|--|--|
| MARK                     | DESCRIPTION                                                                                                               | MANUFACTURER        | COLOR #/ NAME                                      |  |  |
| P-1                      | STUCCO FIELD COLOR, COLOR TO BE                                                                                           | SHERWIN<br>WILLIAMS | SW 7021-SIMPLE WHITE                               |  |  |
| P-2                      | MAN DOORS AND FRAMES<br>COLOR TO BE APPROVED BY ARCHITECT/ OWNER                                                          | SHERWIN<br>WILLIAMS | MATCH "MARINE GREEN"<br>BY JANUS                   |  |  |
| P-3                      | MAN DOORS AND FRAMES<br>COLOR TO BE APPROVED BY ARCHITECT/ OWNER                                                          | SHERWIN<br>WILLIAMS | MATCH "CHAMPAGNE"<br>BY BERRIDGE                   |  |  |
| MP-1                     | PREFINISHED MTL. ROOF AND ENTRY SOFFITS<br>COLOR TO BE APPROVED BY ARCHITECT/ OWNER                                       | BERRIDGE            | "SHASTA WHITE"                                     |  |  |
| MP-2                     | PREFINISHED MTL. PARAPET COPING, MTL. GUTTER,<br>EAVES, DOWNSPOUTS AND TOWER, COLOR TO BE<br>APPROVED BY ARCHITECT/ OWNER | BERRIDGE            | "CHAMPAGNE"                                        |  |  |
| MP-3                     | PREFINISHED MTL. WALL PANEL, COLOR TO BE<br>APPROVED BY ARCHITECT/ OWNER                                                  | BERRIDGE            | PREFINISHED PAINT TO MATCH<br>JANUS "MARINE GREEN" |  |  |
| MP-4                     | OVERHEAD DOORS AND FRAMES COLOR TO BE<br>APPROVED BY ARCHITECT/ OWNER                                                     | JANUS               | "MARINE GREEN"                                     |  |  |
| MSY1                     | BRICK VENEER                                                                                                              | ACME                | "BOSTON RED"-EUREKA PLANT                          |  |  |
| MSY2                     | SPLIT-FACED CMU                                                                                                           | FEATHERLIGHT        | "706 HILL COUNTRY WHITE"                           |  |  |