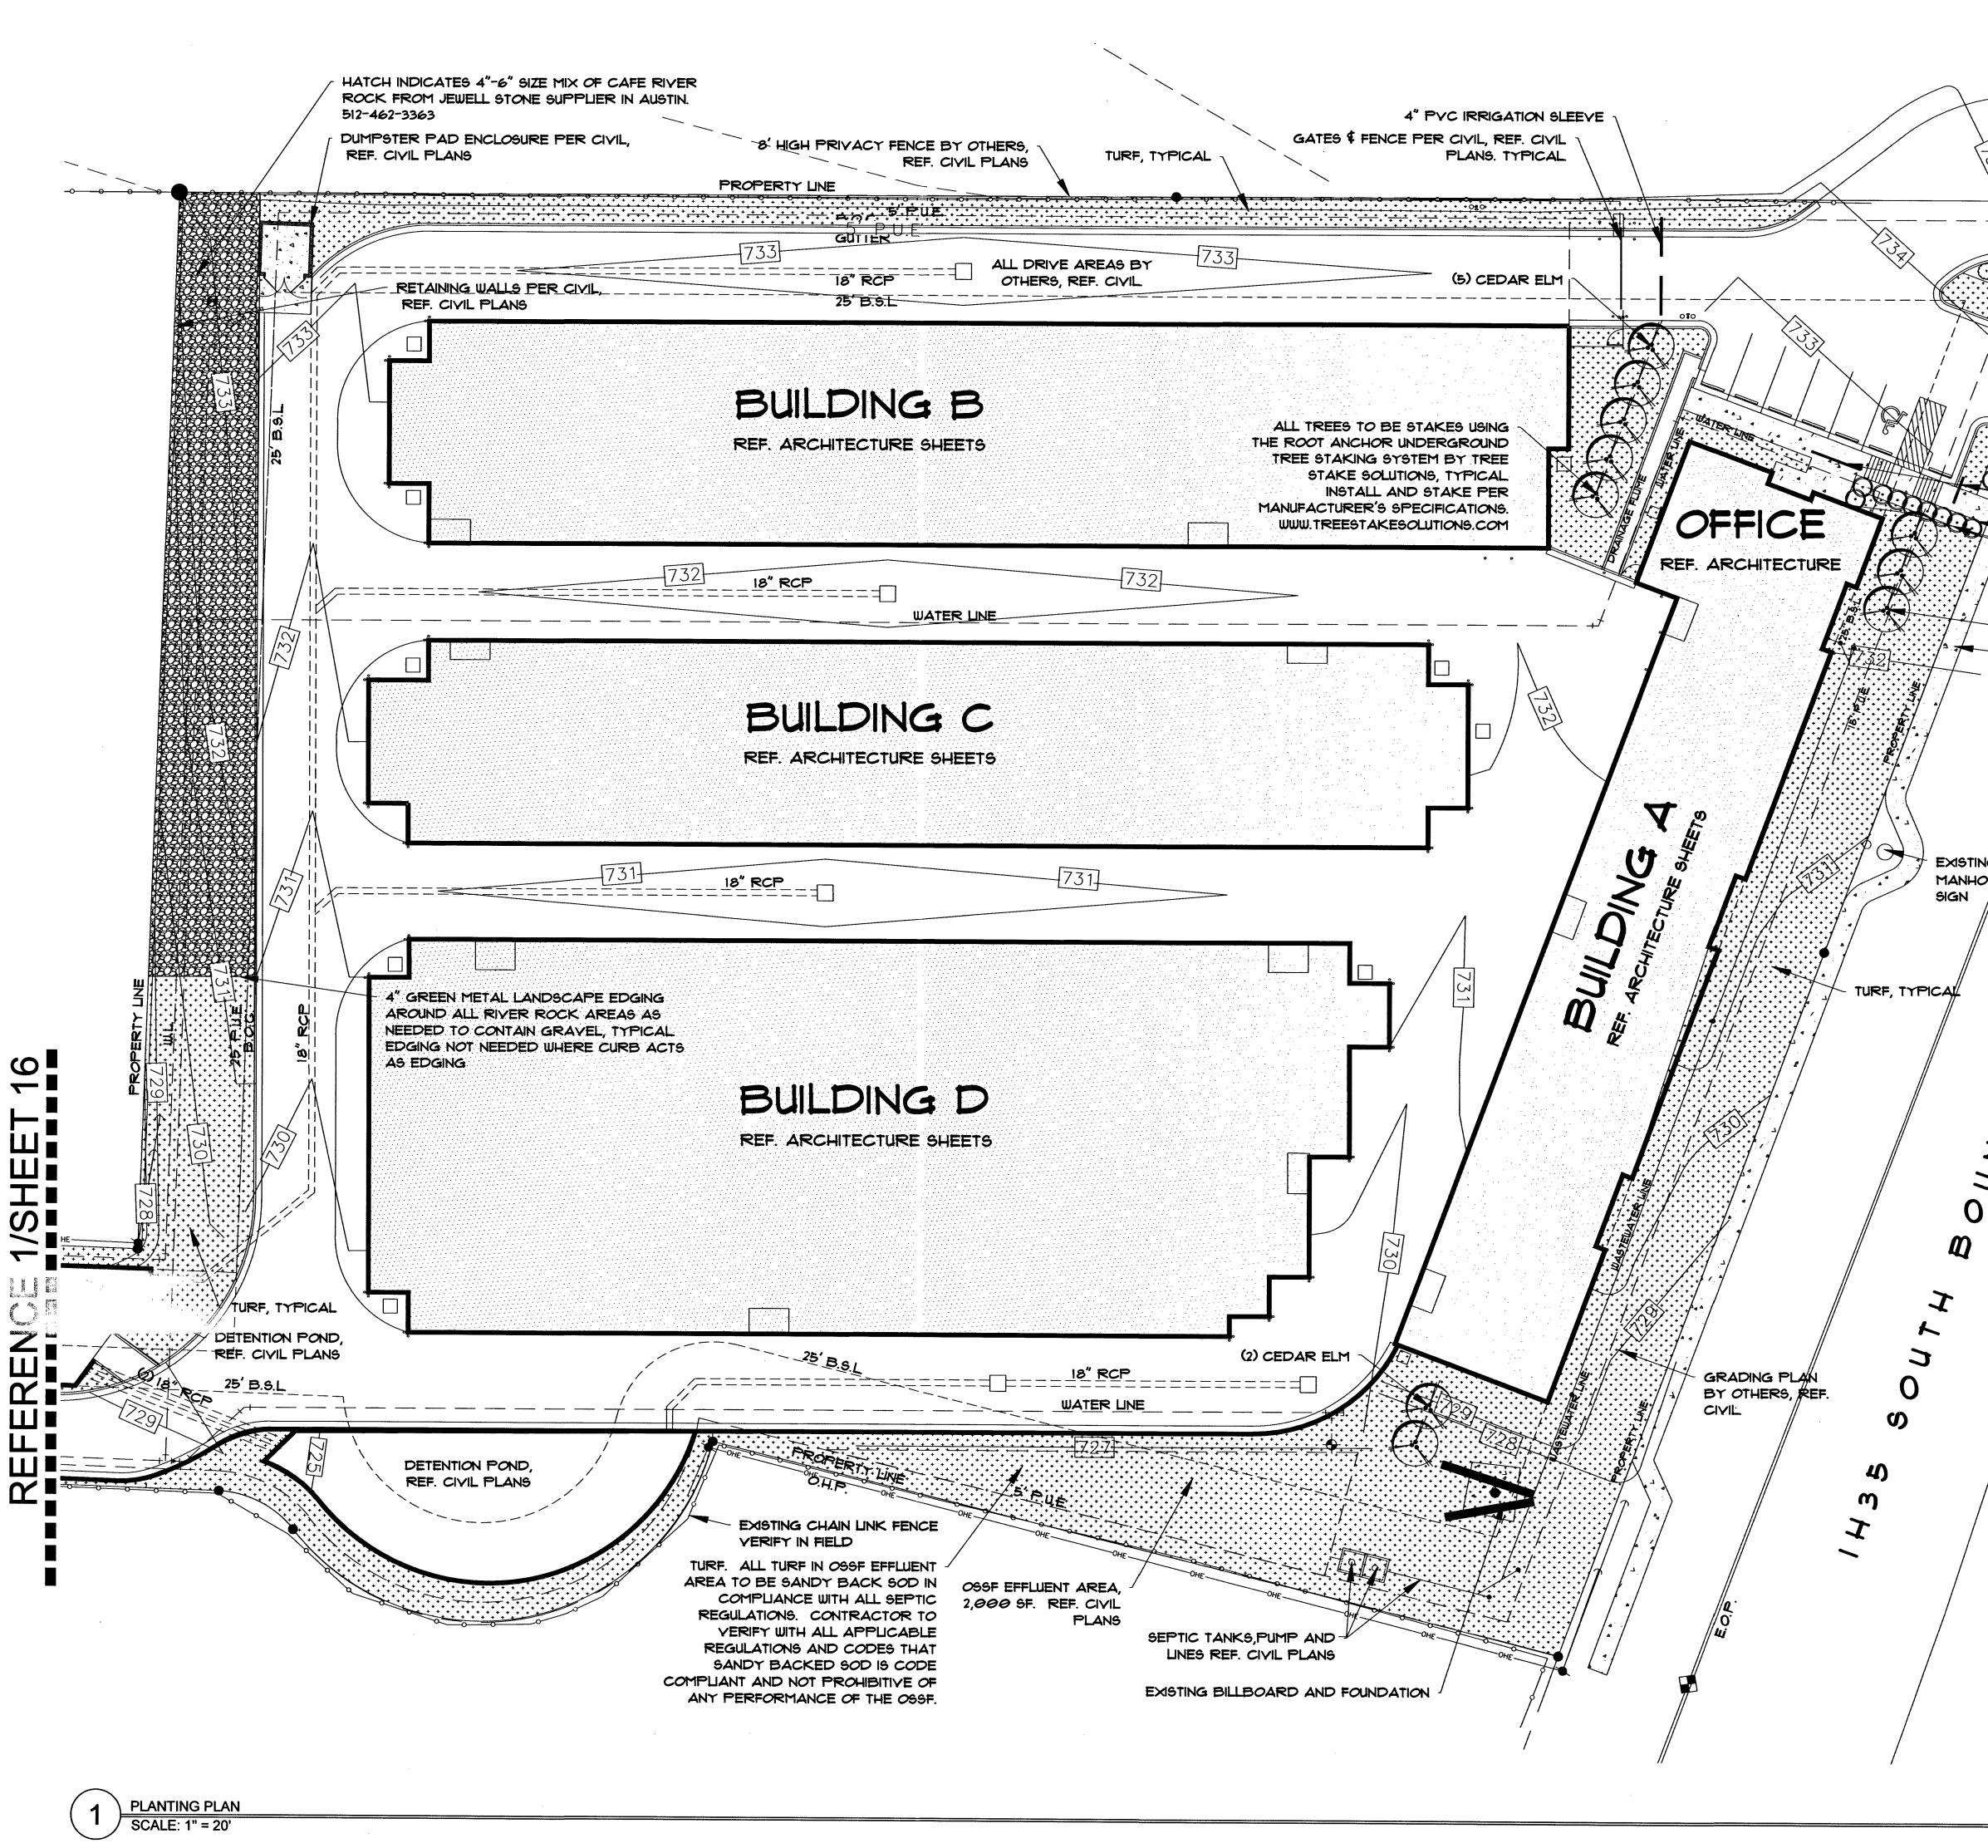

r>APPROVED BY ARCHITECT/ OWNER                                                     | JANUS               | "MARINE GREEN"                   |
| MSY1 | BRICK VENEER                                                                                                              | ACME                | "BOSTON RED"-EUREKA PLANT        |
| MSY2 | SPLIT-FACED CMU                                                                                                           | FEATHERLIGHT        | "706 HILL COUNTRY WHITE"         |



ELEVATIONS, BUILDING 'C'

 $\triangleleft$ 



## **03** $\frac{\text{EAST ELEVATION - BUILDING "B"}}{\text{SCALE: 1" = 10'-0"}}$



## 02 $\frac{\text{NORTH ELEVATION - BUILDING "B"}}{\text{SCALE: 1" = 10'-0"}}$



SCALE: 1" = 10'-0" 01





1 1



BUILDING 'D' ELEVATIONS



| (5) RED TUCCA<br>(11) PINEAPPLE GUAVA<br>(5) KNOCKOUT ROSE<br>ALL LANDSCAPE BEDS TO<br>RECEIVE 3' DEPTH OF<br>NATIVE HARDWOOD MILCH,<br>TYPICAL<br>4' PVC IRRIGATION SLEEVE<br>(3) PINEAPPLE GUAVA<br>4' GREEN METAL LANDSCAPE EDGING<br>AROUND ALL LANDSCAPE EDGING