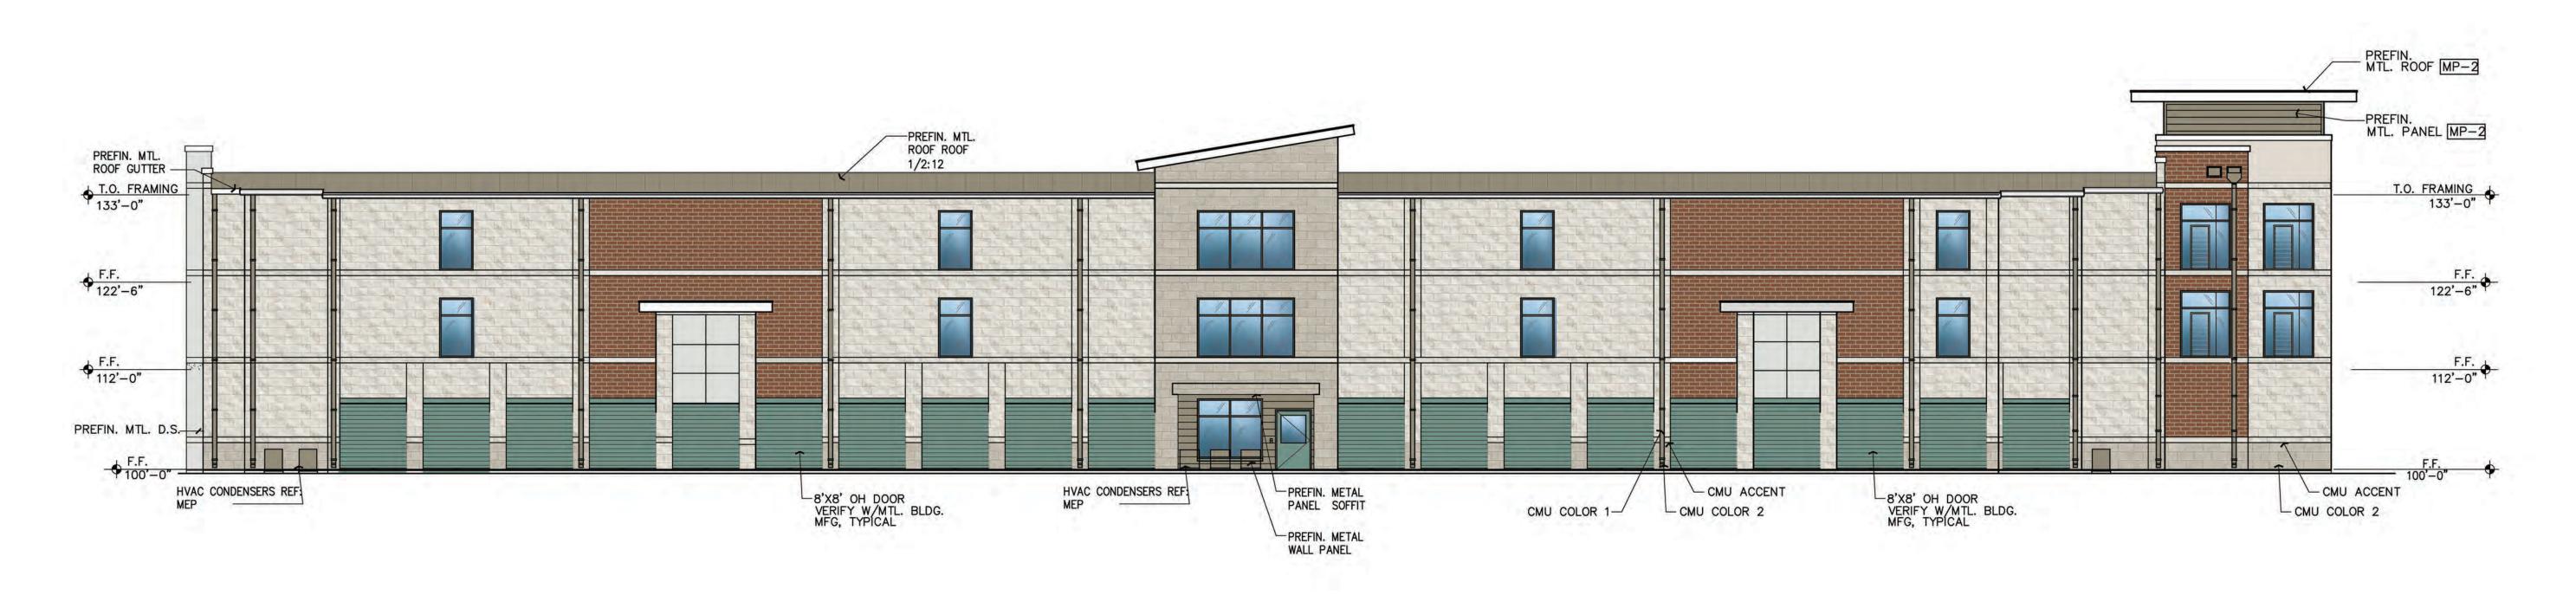

ELEVATIONS, BUILDING 'A'

| MATERIAL FINISH SCHEDULE |                                                                                                                           |                     |                                                    |  |  |
|--------------------------|---------------------------------------------------------------------------------------------------------------------------|---------------------|----------------------------------------------------|--|--|
| MARK                     | DESCRIPTION                                                                                                               | MANUFACTURER        | COLOR #/ NAME                                      |  |  |
| P-1                      | STUCCO FIELD COLOR, COLOR TO BE                                                                                           | SHERWIN<br>WILLIAMS | SW 7021-SIMPLE WHITE                               |  |  |
| P-2                      | MAN DOORS AND FRAMES<br>COLOR TO BE APPROVED BY ARCHITECT/ OWNER                                                          | SHERWIN<br>WILLIAMS | MATCH "MARINE GREEN"<br>BY JANUS                   |  |  |
| P-3                      | MAN DOORS AND FRAMES<br>COLOR TO BE APPROVED BY ARCHITECT/ OWNER                                                          | SHERWIN<br>WILLIAMS | MATCH "CHAMPAGNE"<br>BY BERRIDGE                   |  |  |
| MP-1                     | PREFINISHED MTL. ROOF AND ENTRY SOFFITS<br>COLOR TO BE APPROVED BY ARCHITECT/ OWNER                                       | BERRIDGE            | "SHASTA WHITE"                                     |  |  |
| MP-2                     | PREFINISHED MTL. PARAPET COPING, MTL. GUTTER,<br>EAVES, DOWNSPOUTS AND TOWER, COLOR TO BE<br>APPROVED BY ARCHITECT/ OWNER | BERRIDGE            | "CHAMPAGNE"                                        |  |  |
| MP-3                     | PREFINISHED MTL. WALL PANEL, COLOR TO BE<br>APPROVED BY ARCHITECT/ OWNER                                                  | BERRIDGE            | PREFINISHED PAINT TO MATCH<br>JANUS "MARINE GREEN" |  |  |
| MP-4                     | OVERHEAD DOORS AND FRAMES COLOR TO BE<br>APPROVED BY ARCHITECT/ OWNER                                                     | JANUS               | "MARINE GREEN"                                     |  |  |
| MSY1                     | BRICK VENEER                                                                                                              | ACME                | "BOSTON RED"-EUREKA PLANT                          |  |  |
| MSY2                     | SPLIT-FACED CMU                                                                                                           | FEATHERLIGHT        | "706 HILL COUNTRY WHITE"                           |  |  |