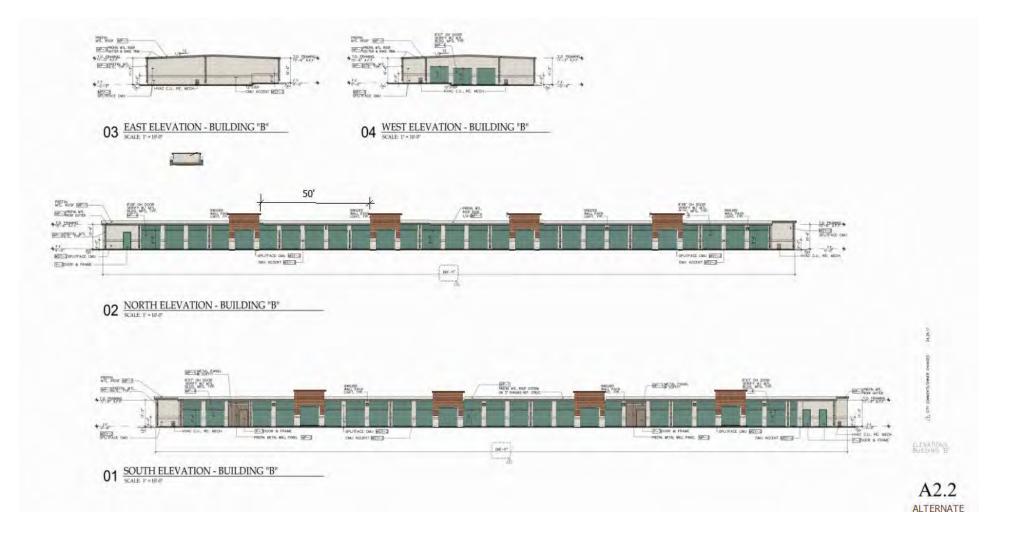

| PREFINISHED PAINT TO MATCH<br>JANUS "MARINE GREEN" |  |  |
| MP-4                     | OVERHEAD DOORS AND FRAMES COLOR TO BE<br>APPROVED BY ARCHITECT/ OWNER                                                     | JANUS               | "MARINE GREEN"                                     |  |  |
| MSY1                     | BRICK VENEER                                                                                                              | ACME                | "BOSTON RED"-EUREKA PLANT                          |  |  |
| MSY2                     | SPLIT-FACED CMU                                                                                                           | FEATHERLIGHT        | "706 HILL COUNTRY WHITE"                           |  |  |





ELEVATIONS, BUILDING 'B'





|      | MATERIAL FINISH S                                                                                                         | CHEDULE             |                                  |
|------|---------------------------------------------------------------------------------------------------------------------------|---------------------|----------------------------------|
| MARK | DESCRIPTION                                                                                                               | MANUFACTURER        | COLOR #/ NAME                    |
| P-1  | STUCCO FIELD COLOR, COLOR TO BE<br>APPROVED BY ARCHITECT/ OWNER                                                           | SHERWIN<br>WILLIAMS | SW 7021-SIMPLE WHITE             |
| P-2  | MAN DOORS AND FRAMES<br>COL