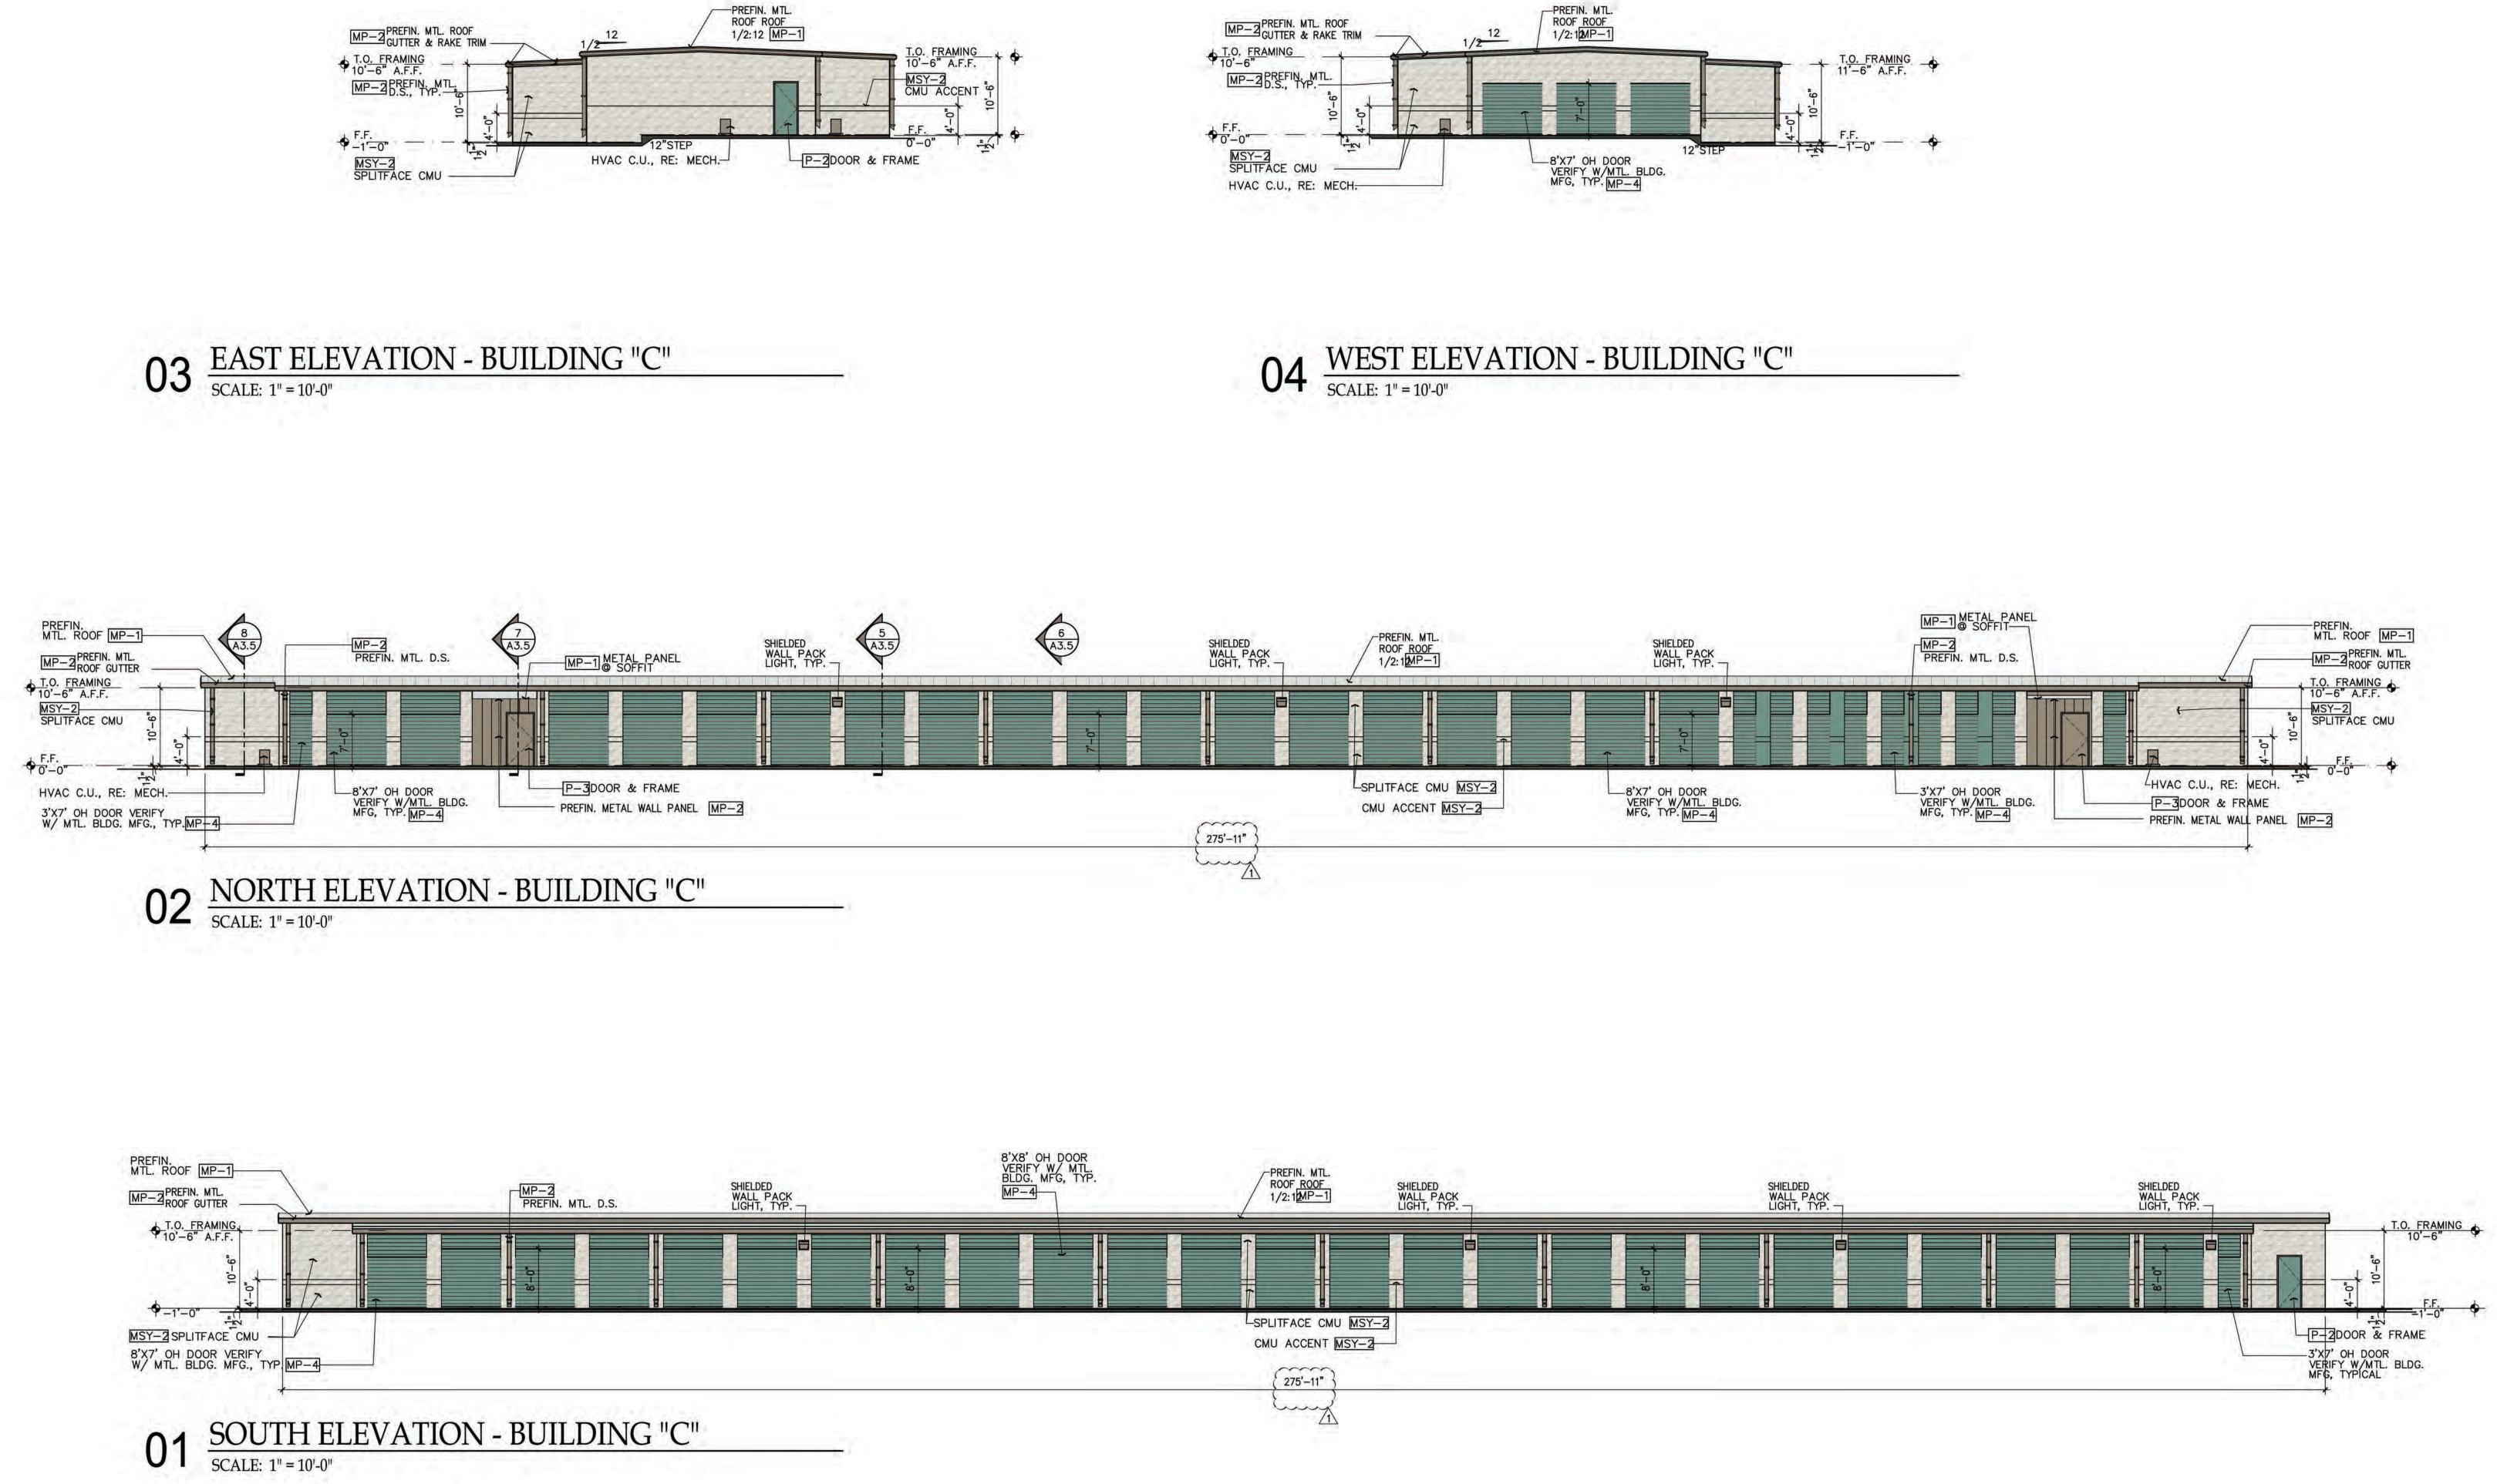

| PREFINISHED PAINT TO MATCH<br>JANUS "MARINE GREEN" |  |  |
| MP-4                     | OVERHEAD DOORS AND FRAMES COLOR TO BE<br>APPROVED BY ARCHITECT/ OWNER                                                     | JANUS               | "MARINE GREEN"                                     |  |  |
| MSY1                     | BRICK VENEER                                                                                                              | ACME                | "BOSTON RED"-EUREKA PLANT                          |  |  |
| MSY2                     | SPLIT-FACED CMU                                                                                                           | FEATHERLIGHT        | "706 HILL COUNTRY WHITE"                           |  |  |





ELEVATIONS, BUILDING 'B'





|      | MATERIAL FINISH S                                                                                                         | CHEDULE             |                                  |
|------|---------------------------------------------------------------------------------------------------------------------------|---------------------|----------------------------------|
| MARK | DESCRIPTION                                                                                                               | MANUFACTURER        | COLOR #/ NAME                    |
| P-1  | STUCCO FIELD COLOR, COLOR TO BE<br>APPROVED BY ARCHITECT/ OWNER                                                           | SHERWIN<br>WILLIAMS | SW 7021-SIMPLE WHITE             |
| P-2  | MAN DOORS AND FRAMES<br>COLOR