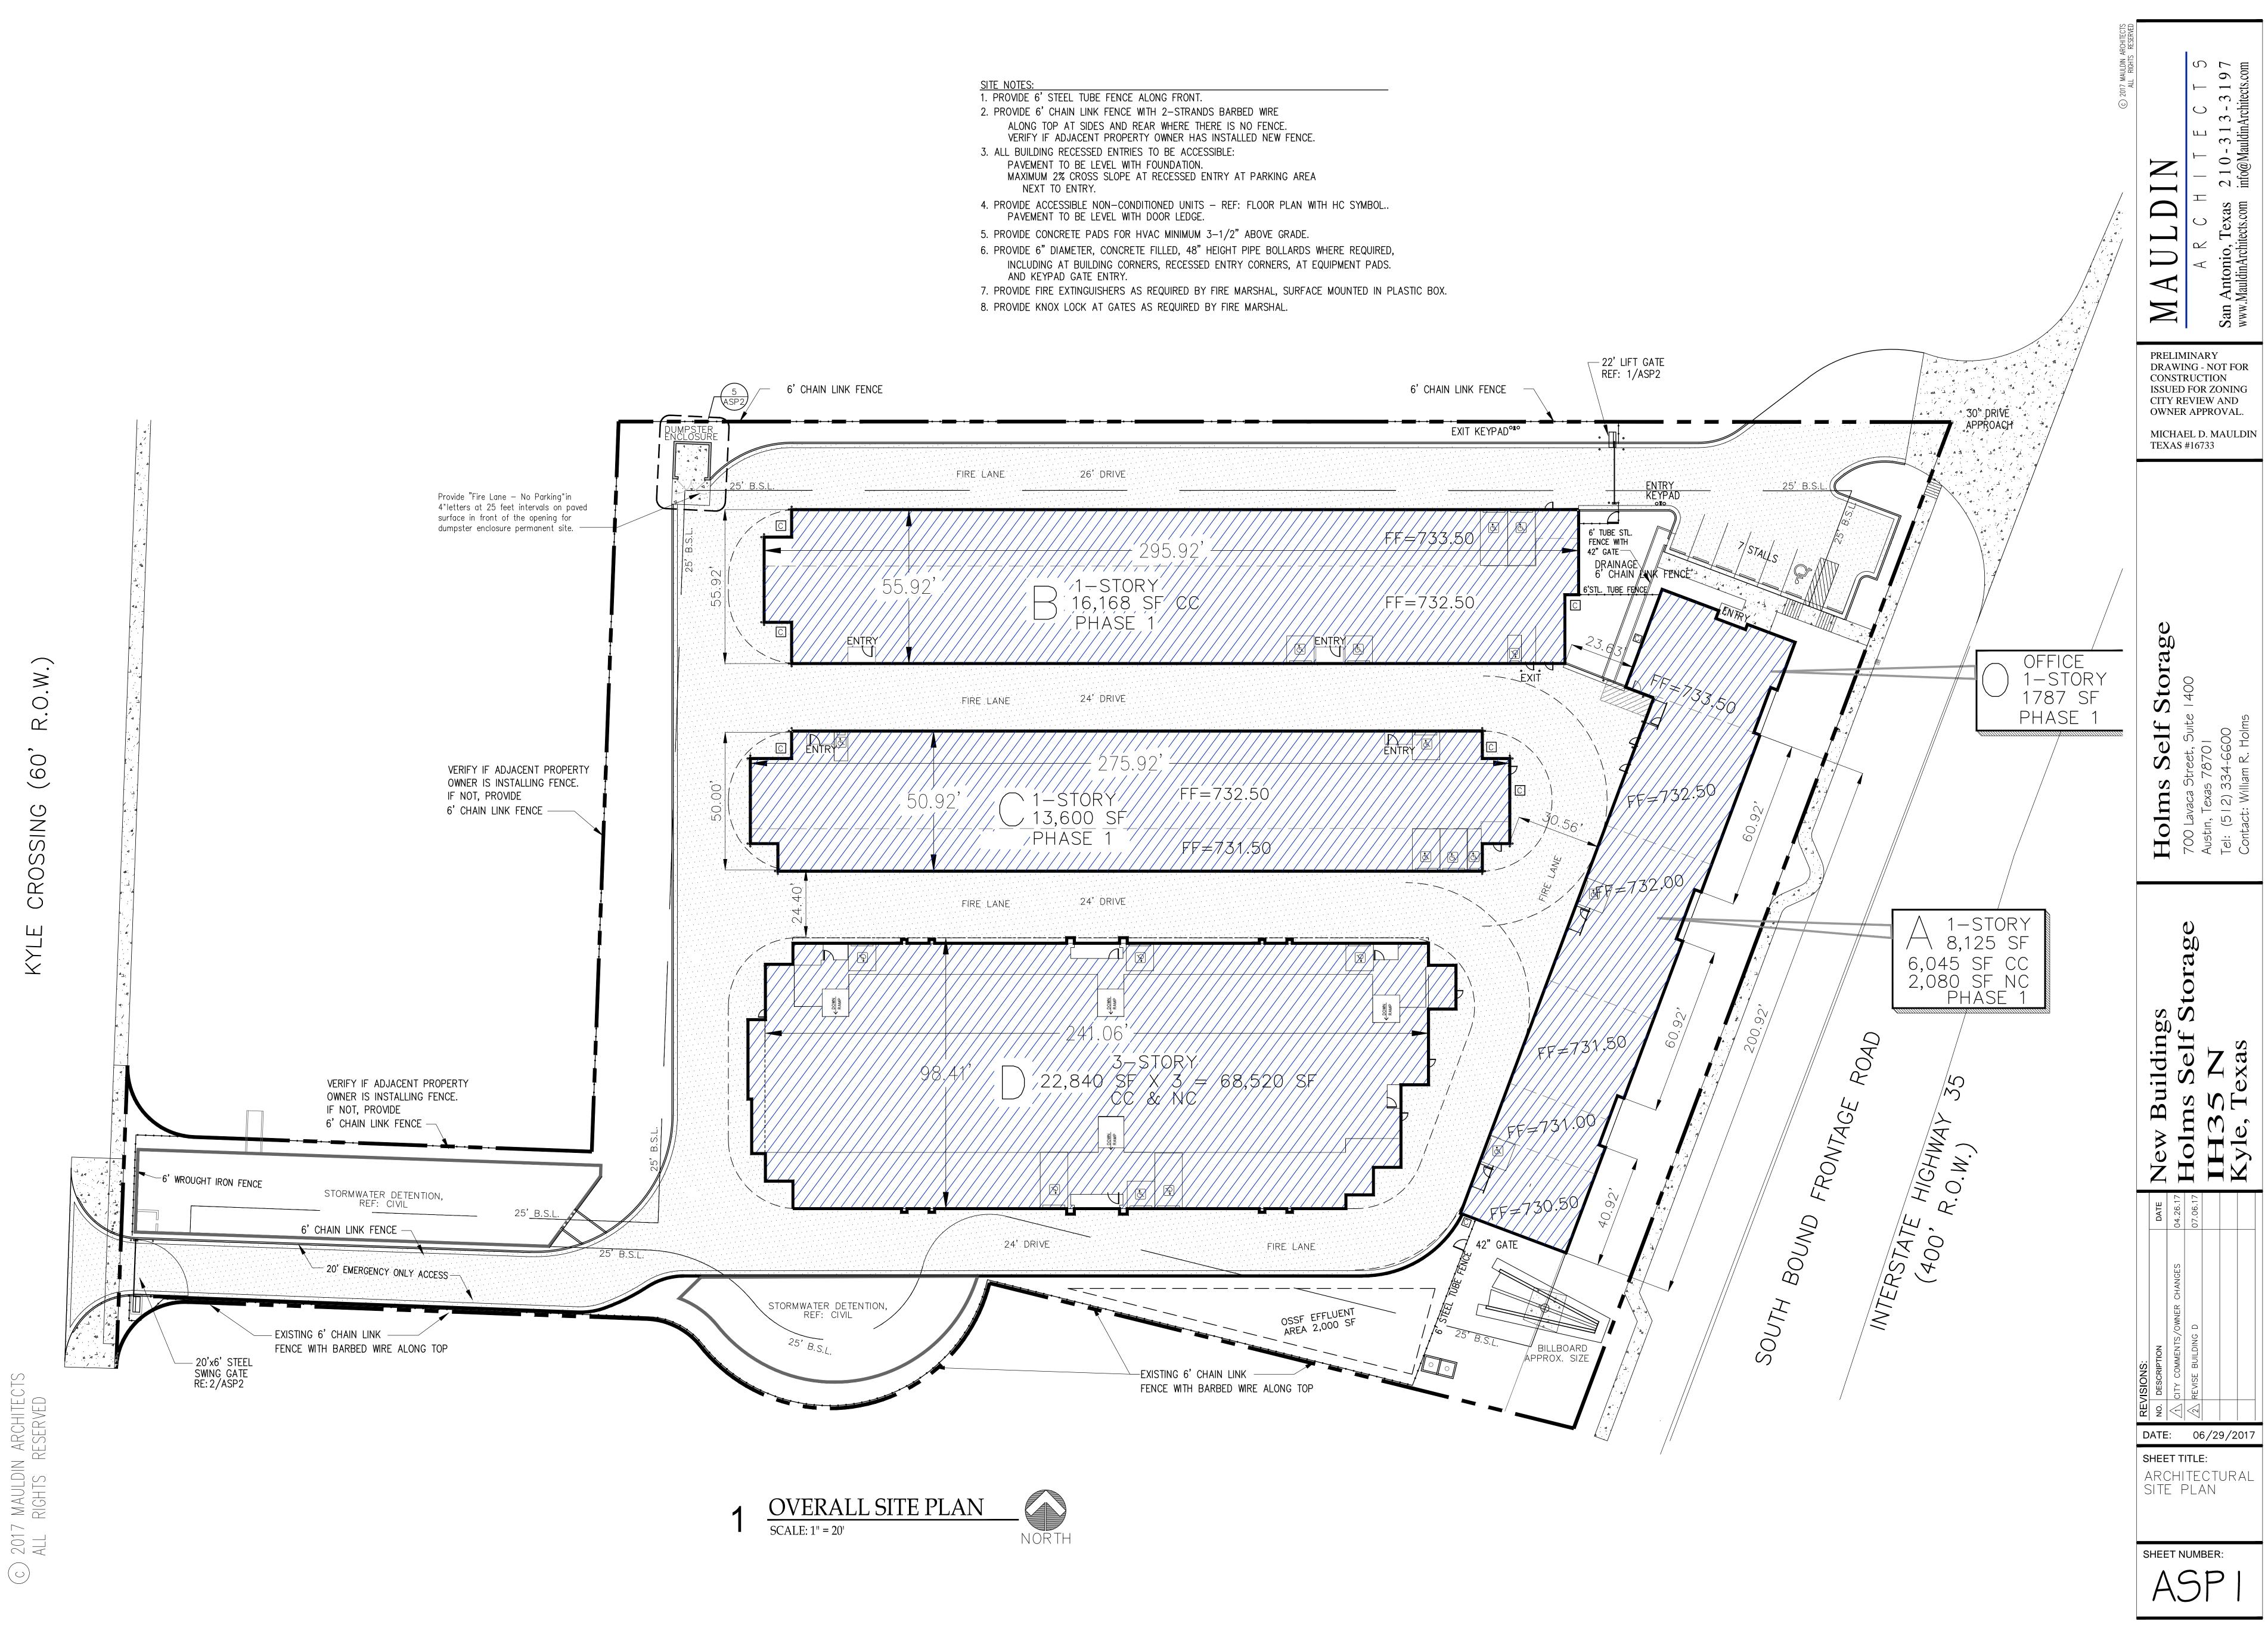

$\bigcirc$ 









| MARK | DESCRIPTION                                                                                                               | MANUFACTURER        | COLOR #/ NAME                                      |
|------|---------------------------------------------------------------------------------------------------------------------------|---------------------|----------------------------------------------------|
| P-1  | STUCCO FIELD COLOR, COLOR TO BE                                                                                           | SHERWIN<br>WILLIAMS | SW 7021-SIMPLE WHITE                               |
| P-2  | MAN DOORS AND FRAMES<br>COLOR TO BE APPROVED BY ARCHITECT/ OWNER                                                          | SHERWIN<br>WILLIAMS