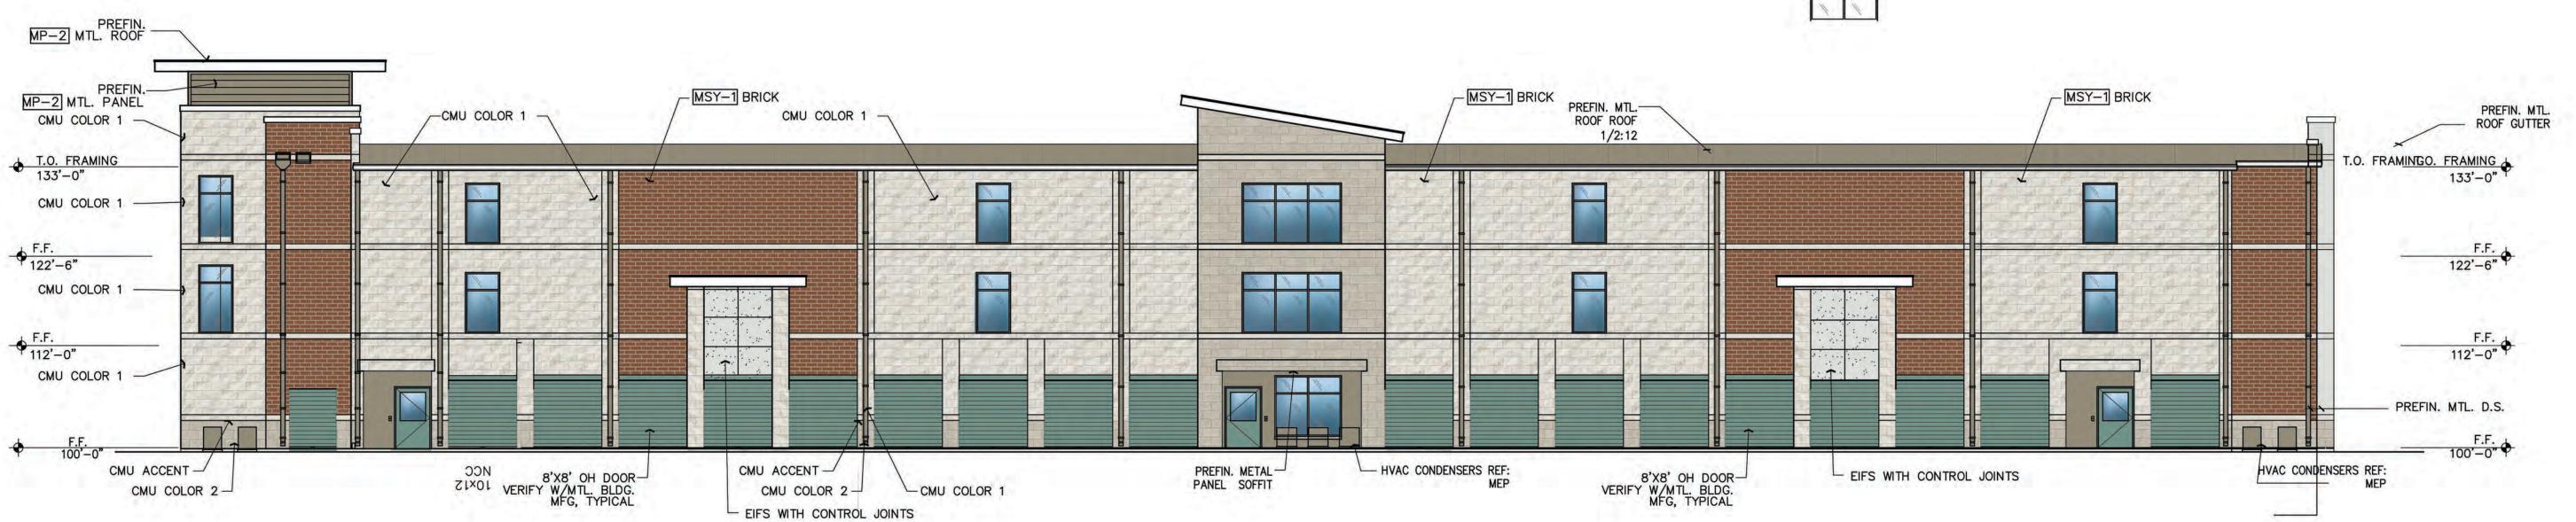

ELEVATIONS, BUILDING 'A'

| MATERIAL FINISH SCHEDULE |                                                                                                                           |                     |                                                    |  |  |
|--------------------------|---------------------------------------------------------------------------------------------------------------------------|---------------------|----------------------------------------------------|--|--|
| MARK                     | DESCRIPTION                                                                                                               | MANUFACTURER        | COLOR #/ NAME                                      |  |  |
| P-1                      | STUCCO FIELD COLOR, COLOR TO BE                                                                                           | SHERWIN<br>WILLIAMS | SW 7021-SIMPLE WHITE                               |  |  |
| P-2                      | MAN DOORS AND FRAMES<br>COLOR TO BE APPROVED BY ARCHITECT/ OWNER                                                          | SHERWIN<br>WILLIAMS | MATCH "MARINE GREEN"<br>BY JANUS                   |  |  |
| P-3                      | MAN DOORS AND FRAMES<br>COLOR TO BE APPROVED BY ARCHITECT/ OWNER                                                          | SHERWIN<br>WILLIAMS | MATCH "CHAMPAGNE"<br>BY BERRIDGE                   |  |  |
| MP-1                     | PREFINISHED MTL. ROOF AND ENTRY SOFFITS<br>COLOR TO BE APPROVED BY ARCHITECT/ OWNER                                       | BERRIDGE            | "SHASTA WHITE"                                     |  |  |
| MP-2                     | PREFINISHED MTL. PARAPET COPING, MTL. GUTTER,<br>EAVES, DOWNSPOUTS AND TOWER, COLOR TO BE<br>APPROVED BY ARCHITECT/ OWNER | BERRIDGE            | "CHAMPAGNE"                                        |  |  |
| MP-3                     | PREFINISHED MTL. WALL PANEL, COLOR TO BE<br>APPROVED BY ARCHITECT/ OWNER                                                  | BERRIDGE            | PREFINISHED PAINT TO MATCH<br>JANUS "MARINE GREEN" |  |  |
| MP-4                     | OVERHEAD DOORS AND FRAMES COLOR TO BE<br>APPROVED BY ARCHITECT/ OWNER                                                     | JANUS               | "MARINE GREEN"                                     |  |  |
| MSY1                     | BRICK VENEER                                                                                                              | ACME                | "BOSTON RED"-EUREKA PLANT                          |  |  |
| MSY2                     | SPLIT-FACED CMU                                                                                                           | FEATHERLIGHT        | "706 HILL COUNTRY WHITE"                           |  |  |