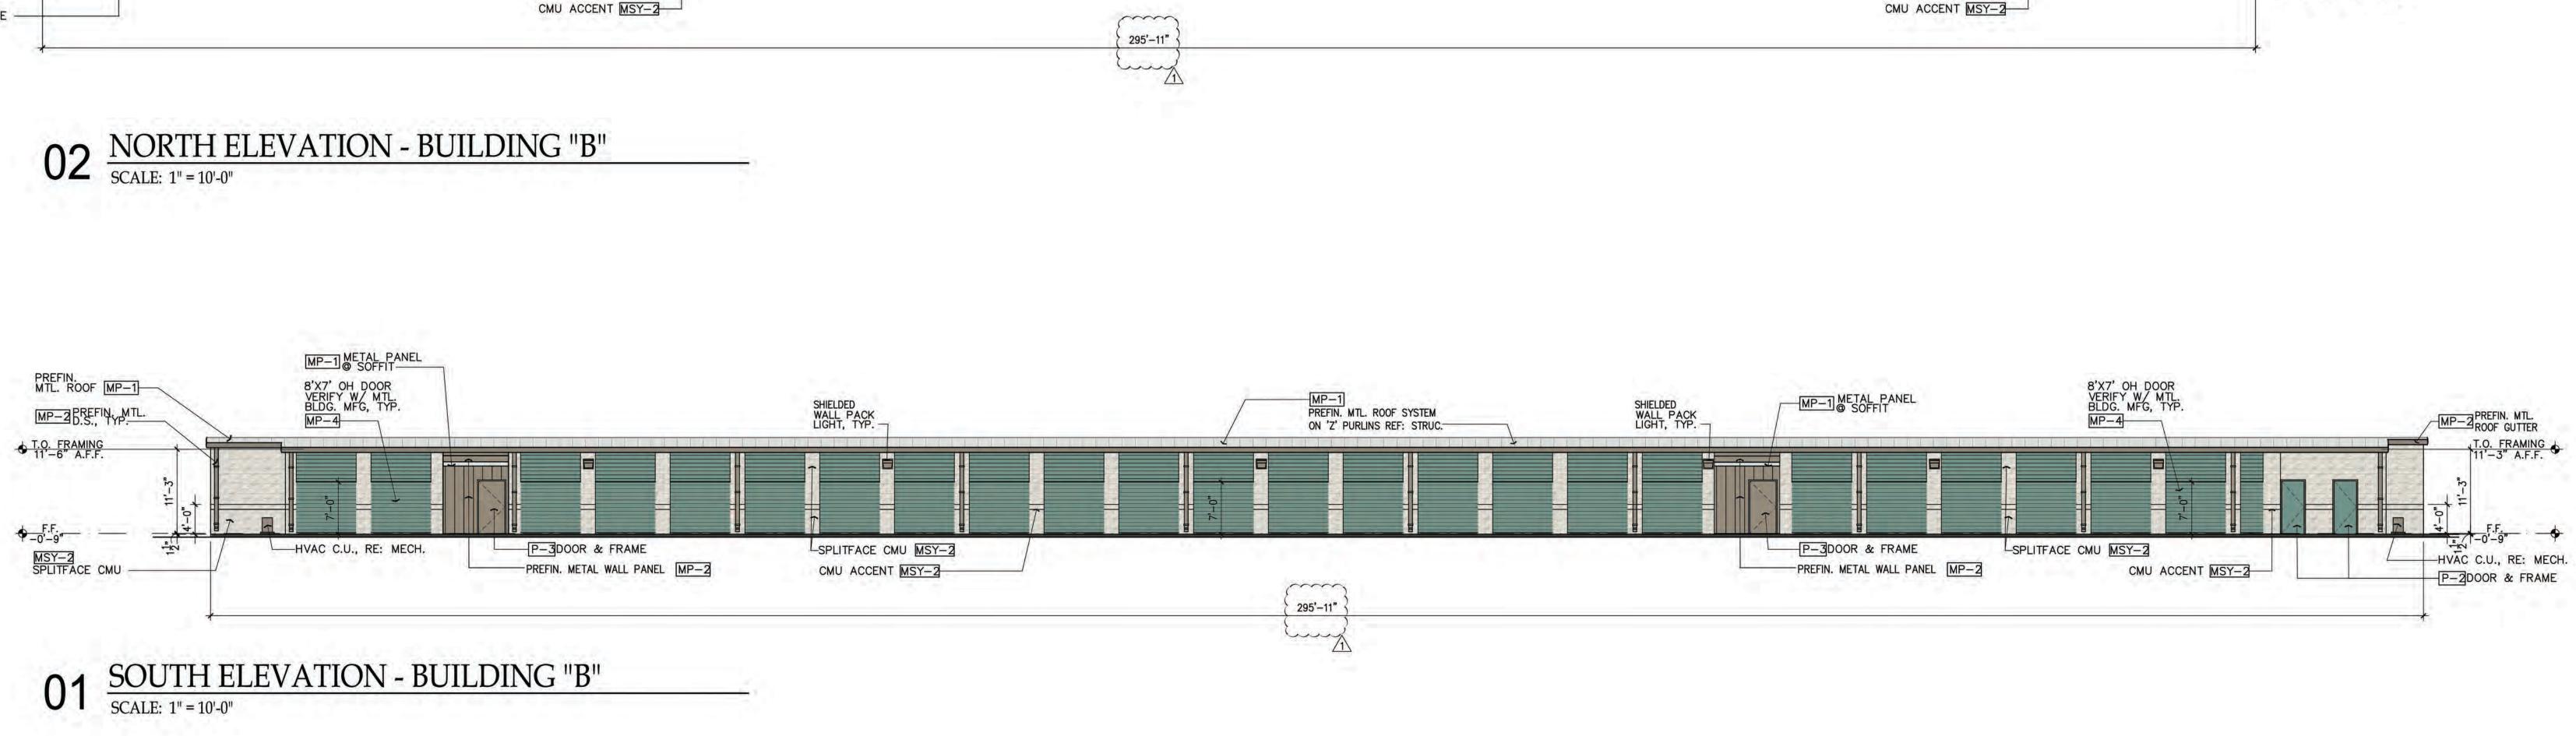

ELEVATIONS, BUILDING 'B'

|      | MATERIAL FINISH S                                                                                                         | CHEDULE             |                                  |
|------|---------------------------------------------------------------------------------------------------------------------------|---------------------|----------------------------------|
| MARK | DESCRIPTION                                                                                                               | MANUFACTURER        | COLOR #/ NAME                    |
| P-1  | STUCCO FIELD COLOR, COLOR TO BE<br>APPROVED BY ARCHITECT/ OWNER                                                           | SHERWIN<br>WILLIAMS | SW 7021-SIMPLE WHITE             |
| P-2  | MAN DOORS AND FRAMES<br>COLOR TO BE APPROVED BY ARCHITECT/ OWNER                                                          | SHERWIN<br>WILLIAMS | MATCH "MARINE GREEN"<br>BY JANUS |
| P-3  | MAN DOORS AND FRAMES<br>COLOR TO BE APPROVED BY ARCHITECT/ OWNER                                                          | SHERWIN<br>WILLIAMS | MATCH "CHAMPAGNE"<br>BY BERRIDGE |
| MP-1 | PREFINISHED MTL. ROOF AND ENTRY SOFFITS<br>COLOR TO BE APPROVED BY ARCHITECT/ OWNER                                       | BERRIDGE            | "SHASTA WHITE"                   |
| MP-2 | PREFINISHED MTL. PARAPET COPING, MTL. GUTTER,<br>EAVES, DOWNSPOUTS AND TOWER, COLOR TO BE<br>APPROVED BY ARCHITECT/ OWNER | BERRIDGE            | "CHAMPAGNE"                      |
| MP-3 | PREFINISHED MTL. WALL PANEL, COLOR TO BE<br>APPROVED BY ARCHITECT/ OWNER                                                  | BERRIDGE            | PREFINISHED PAINT TO MATCH       |
| MP-4 | OVERHEAD DOORS AND FRAMES COLOR TO BE<br>APPROVED BY ARCHITECT/ OWNER                                                     | JANUS               | "MARINE GREEN"                   |
| MSY1 | BRICK VENEER                                                                                                              | ACME                | "BOSTON RED"-EUREKA PLANT        |
| MSY2 | SPLIT-FACED CMU                                                                                                           | FEATHERLIGHT        | "706 HILL COUNTRY WHITE"         |

## 02 $\frac{\text{NORTH ELEVATION - BUILDING "B"}}{\text{SCALE: 1" = 10'-0"}}$

SCALE: 1" = 10'-0" 01

1 1

BUILDING 'D' ELEVATIONS

| (5) RED TUCCA<br>(11) PINEAPPLE GUAVA<br>(5) KNOCKOUT ROSE<br>ALL LANDSCAPE BEDS TO<br>RECEIVE 3' DEPTH OF<br>NATIVE HARDWOOD MILCH,<br>TYPICAL<br>4' PVC IRRIGATION SLEEVE<br>(3) PINEAPPLE GUAVA<br>4' GREEN METAL LANDSCAPE EDGING<br>AROUND ALL LANDSCAPE EDGING                                                                                                                                                                                                                                                                                                                                                                                                                                                                                                                                                                                                                                                                                                                                                                                                                                                                                                                                                                                                                                                                                                                                                                                                                                                                                                                                                                                                                                                                                                                                                                                                                                                                                                                                                                                                                                                                                                                                                                                                                                                                                                                                                                                                                                                                  | DOUBLEB AND<br>DESIGN, LLC<br>P.O. BOX 340443<br>Austin, TX 78734   512.740.9323<br>WW.DOUBLEBLANDDESIGN.COM                              |
|---------------------------------------------------------------------------------------------------------------------------------------------------------------------------------------------------------------------------------------------------------------------------------------------------------------------------------------------------------------------------------------------------------------------------------------------------------------------------------------------------------------------------------------------------------------------------------------------------------------------------------------------------------------------------------------------------------------------------------------------------------------------------------------------------------------------------------------------------------------------------------------------------------------------------------------------------------------------------------------------------------------------------------------------------------------------------------------------------------------------------------------------------------------------------------------------------------------------------------------------------------------------------------------------------------------------------------------------------------------------------------------------------------------------------------------------------------------------------------------------------------------------------------------------------------------------------------------------------------------------------------------------------------------------------------------------------------------------------------------------------------------------------------------------------------------------------------------------------------------------------------------------------------------------------------------------------------------------------------------------------------------------------------------------------------------------------------------------------------------------------------------------------------------------------------------------------------------------------------------------------------------------------------------------------------------------------------------------------------------------------------------------------------------------------------------------------------------------------------------------------------------------------------------|-------------------------------------------------------------------------------------------------------------------------------------------|
| $\begin{array}{c} \begin{array}{c} \begin{array}{c} \begin{array}{c} \begin{array}{c} \begin{array}{c} \begin{array}{c} \end{array} \end{array} \end{array} \end{array} \end{array} \end{array} \\ \begin{array}{c} \begin{array}{c} \end{array} \end{array} \\ \begin{array}{c} \end{array} \\ \end{array} \\ \begin{array}{c} \end{array} \end{array} \\ \begin{array}{c} \end{array} \\ \end{array} \\ \end{array} \\ \begin{array}{c} \end{array} \\ \end{array} \\ \begin{array}{c} \end{array} \\ \end{array} \\ \end{array} \\ \begin{array}{c} \end{array} \\ \end{array} \\ \begin{array}{c} \end{array} \\ \end{array} \\ \end{array} \\ \begin{array}{c} \end{array} \\ \end{array} \\ \begin{array}{c} \end{array} \\ \end{array} \\ \begin{array}{c} \end{array} \\ \end{array} \\ \begin{array}{c} \end{array} \\ \end{array} \\ \end{array} \\ \end{array} \\ \begin{array}{c} \end{array} \\ \end{array} \\ \end{array} \\ \begin{array}{c} \end{array} \\ \end{array} \\ \end{array} \\ \end{array} \\ \end{array} \\ \begin{array}{c} \end{array} \\ \begin{array}{c} \end{array} \\ \end{array} $ | STORAGE FACILITY<br>HLER CROSSING KYLE, TEXAS                                                                                             |
| PLANT LIST                                                                                                                                                                                                                                                                                                                                                                                                                                                                                                                                                                                                                                                                                                                                                                                                                                                                                                                                                                                                                                                                                                                                                                                                                                                                                                                                                                                                                                                                                                                                                                                                                                                                                                                                                                                                                                                                                                                                                                                                                                                                                                                                                                                                                                                                                                                                                                                                                                                                                                                            |                                                                                                                                           |
| TREES & SHRUBS                                                                                                                                                                                                                                                                                                                                                                                                                                                                                                                                                                                                                                                                                                                                                                                                                                                                                                                                                                                                                                                                                                                                                                                                                                                                                                                                                                                                                                                                                                                                                                                                                                                                                                                                                                                                                                                                                                                                                                                                                                                                                                                                                                                                                                                                                                                                                                                                                                                                                                                        |                                                                                                                                           |
| 10 CEDAR ELM 5 GAL 3" CAL. MIN., CONTAINER OR B & B   10 Imus crassifolia 5 GAL 3" CAL. MIN., CONTAINER OR B & B   10 MULCH 3" MIN. DEPTH ON PLANTED TREES WITH CROWN AROUND THE   10 Imus crassifolia S GAL 30" HEIGHT MIN. 48" SPACING O.C.   10 MOLCH 3" MIN. DEPTH ON PLANTED TREES WITH CROWN AROUND THE   10 Imus crassifolia S GAL 30" HEIGHT MIN. 48" SPACING O.C.   10 PINEAPPLE GUAVA 5 GAL 30" HEIGHT MIN. 48" SPACING O.C.   20 PINEAPPLE GUAVA 5 GAL 30" HEIGHT MIN. 48" SPACING O.C.   20 PINEAPPLE GUAVA 5 GAL 30" HEIGHT MIN. 48" SPACING O.C.   20 PINEAPPLE GUAVA 5 GAL 30" HEIGHT MIN. 48" SPACING O.C.   20 PINEAPPLE GUAVA 5 GAL 30" HEIGHT MIN. 48" SPACING O.C.   20 PINEAPPLE GUAVA 5 GAL 9" HEIGHT MIN. 48" SPACING O.C.   20 PINEAPPLE GUAVA 5 GAL 9" HEIGHT MIN. 48" SPACING O.C.   20 PINEAPPLE GUAVA 5 GAL 9" HEIGHT MIN. 48" SPACING O.C.   21 TURF / SEED MIX 1 GAL PLANT PER PLAN   24,319                                                                                                                                                                                                                                                                                                                                                                                                                                                                                                                                                                                                                                                                                                                                                                                                                                                                                                                                                                                                                                                                                                                                                                                                                                                                                                                                                                                                                                                                                                                                                                                                            | HOLMS SE<br>19580 L                                                                                                                       |
| SEED 2,000 LBS PER ACRE                                                                                                                                                                                                                                                                                                                                                                                                                                                                                                                                                                                                                                                                                                                                                                                                                                                                                                                                                                                                                                                                                                                                                                                                                                                                                                                                                                                                                                                                                                                                                                                                                                                                                                                                                                                                                                                                                                                                                                                                                                                                                                                                                                                                                                                                                                                                                                                                                                                                                                               |                                                                                                                                           |
| SITE LANDSCAPE CALCULATIONS:   TOTAL SITE AREA: 155,509 SF   REQUIRED LANDSCAPE AREA 23,327 SF   (15% OF TOTAL AREA) 24,930 SF   TOTAL LANDSCAPE AREA PROVIDED: 24,930 SF   REQUIRED LANDSCAPE BETWEEN THE FRONT PROPERTY LINE AND THE BUILDING(S)   35% OF THE REQUIRED 15% LANDSCAPE AREA : 8,165 SF   TOTAL LANDSCAPE AREA PROVIDED 13,912 SF   BETWEEN FRONT PROPERTY LINE AND THE BUILDINGS:   TREE MITIGATION CALCULATIONS: Image: Comparison of the comparison o                                                                                                                                                                                                                                                                                                                                                                                                                                                                                                                                                                                                                                                                                                                                                                                                                                                               | DRAWING INFO.<br>DATE: 2017-4-25<br>DRAWN BY BB REVIEWED BY JS<br>REVISIONS<br>1)<br>2)<br>3)<br>4)<br>5)<br>SHEET TITLE<br>PLANTING PLAN |
|                                                                                                                                                                                                                                                                                                                                                                                                                                                                                                                                                                                                                                                                                                                                                                                                                                                                                                                                                                                                                                                                                                                                                                                                                                                                                                                                                                                                                                                                                                                                                                                                                                                                                                                                                                                                                                                                                                                                                                                                                                                                                                                                                                                                                                                                                                                                                                                                                                                                                                                                       |                                                                                                                                           |
| 0 4' 10' 20' 40'                                                                                                                                                                                                                                                                                                                                                                                                                                                                                                                                                                                                                                                                                                                                                                                                                                                                                                                                                                                                                                                                                                                                                                                                                                                                                                                                                                                                                                                                                                                                                                                                                                                                                                                                                                                                                                                                                                                                                                                                                                                                                                                                                                                                                                                                                                                                                                                                                                                                                                                      | 15                                                                                                                                        |