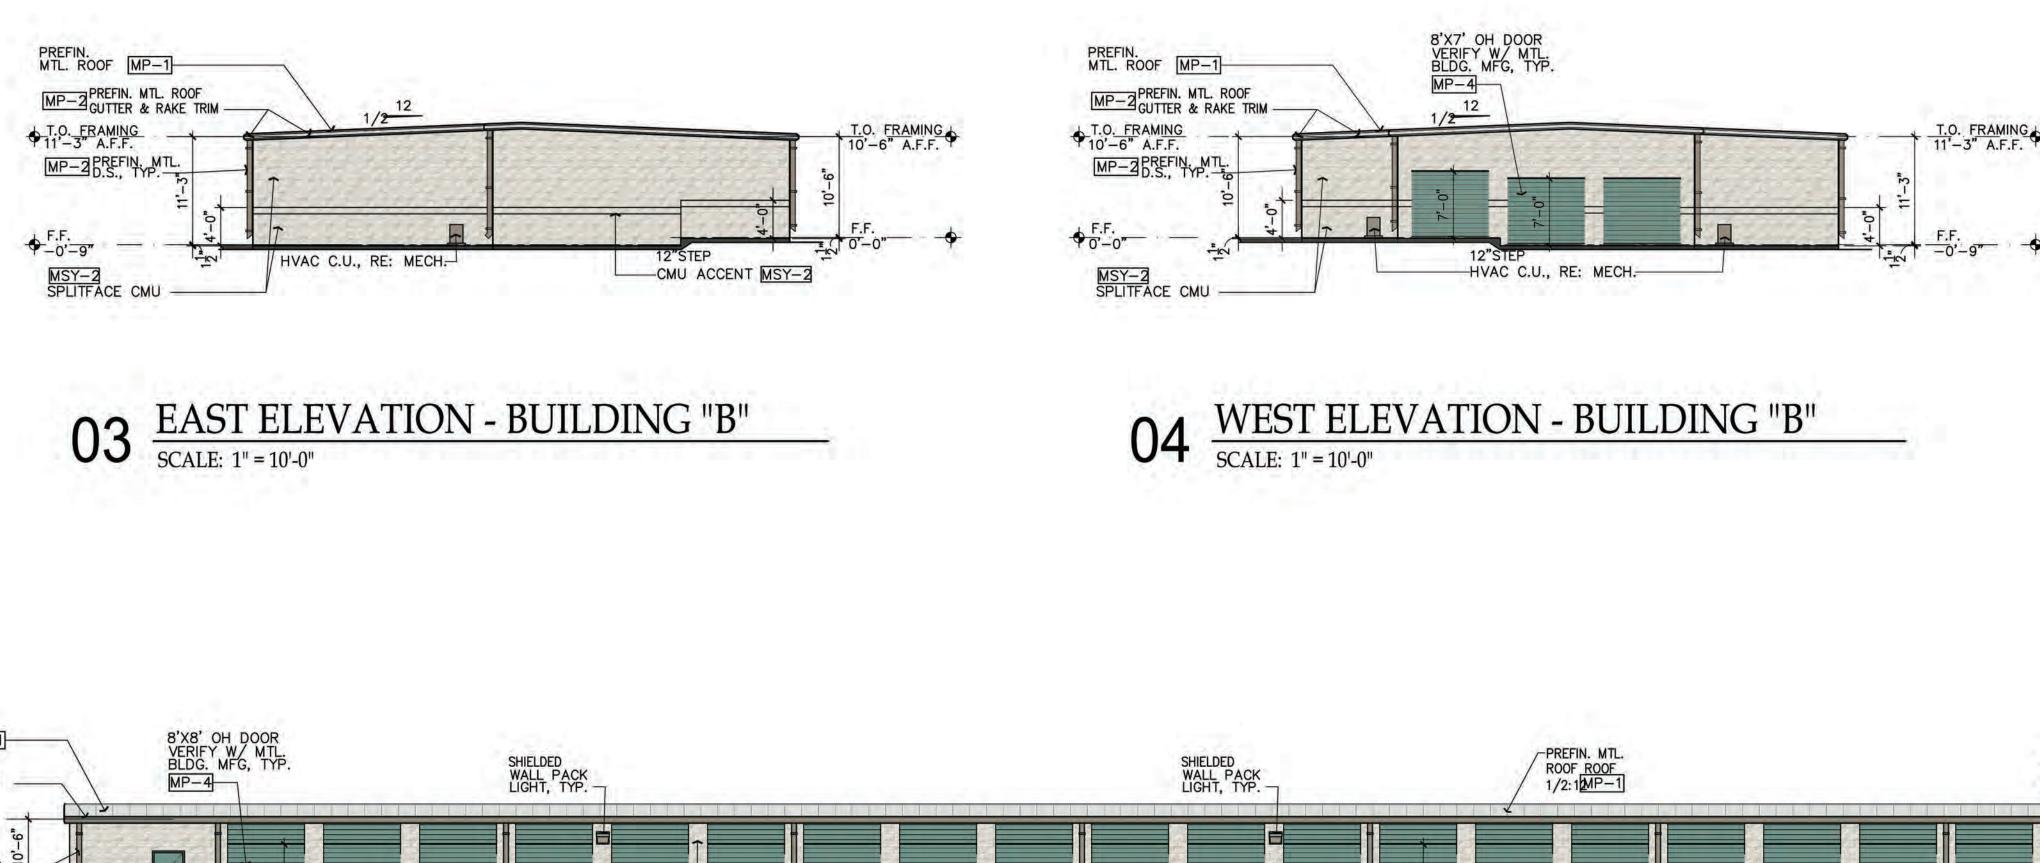

ELEVATIONS, BUILDING 'B'

|      | MATERIAL FINISH S                                                                                                         | CHEDULE             |                                  |
|------|---------------------------------------------------------------------------------------------------------------------------|---------------------|----------------------------------|
| MARK | DESCRIPTION                                                                                                               | MANUFACTURER        | COLOR #/ NAME                    |
| P-1  | STUCCO FIELD COLOR, COLOR TO BE<br>APPROVED BY ARCHITECT/ OWNER                                                           | SHERWIN<br>WILLIAMS | SW 7021-SIMPLE WHITE             |
| P-2  | MAN DOORS AND FRAMES<br>COLOR TO BE APPROVED BY ARCHITECT/ OWNER                                                          | SHERWIN<br>WILLIAMS | MATCH "MARINE GREEN"<br>BY JANUS |
| P-3  | MAN DOORS AND FRAMES<br>COLOR TO BE APPROVED BY ARCHITECT/ OWNER                                                          | SHERWIN<br>WILLIAMS | MATCH "CHAMPAGNE"<br>BY BERRIDGE |
| MP-1 | PREFINISHED MTL. ROOF AND ENTRY SOFFITS<br>COLOR TO BE APPROVED BY ARCHITECT/ OWNER                                       | BERRIDGE            | "SHASTA WHITE"                   |
| MP-2 | PREFINISHED MTL. PARAPET COPING, MTL. GUTTER,<br>EAVES, DOWNSPOUTS AND TOWER, COLOR TO BE<br>APPROVED BY ARCHITECT/ OWNER | BERRIDGE            | "CHAMPAGNE"                      |
| MP-3 | PREFINISHED MTL. WALL PANEL, COLOR TO BE<br>APPROVED BY ARCHITECT/ OWNER                                                  | BERRIDGE            | PREFINISHED PAINT TO MATCH       |
| MP-4 | OVERHEAD DOORS AND FRAMES COLOR TO BE<br>APPROVED BY ARCHITECT/ OWNER                                                     | JANUS               | "MARINE GREEN"                   |
| MSY1 | BRICK VENEER                                                                                                              | ACME                | "BOSTON RED"-EUREKA PLANT        |
| MSY2 | SPLIT-FACED CMU                                                                                                           | FEATHERLIGHT        | "706 HILL COUNTRY WHITE"         |

## **03** $\frac{\text{EAST ELEVATION - BUILDING "B"}}{\text{SCALE: 1" = 10'-0"}}$