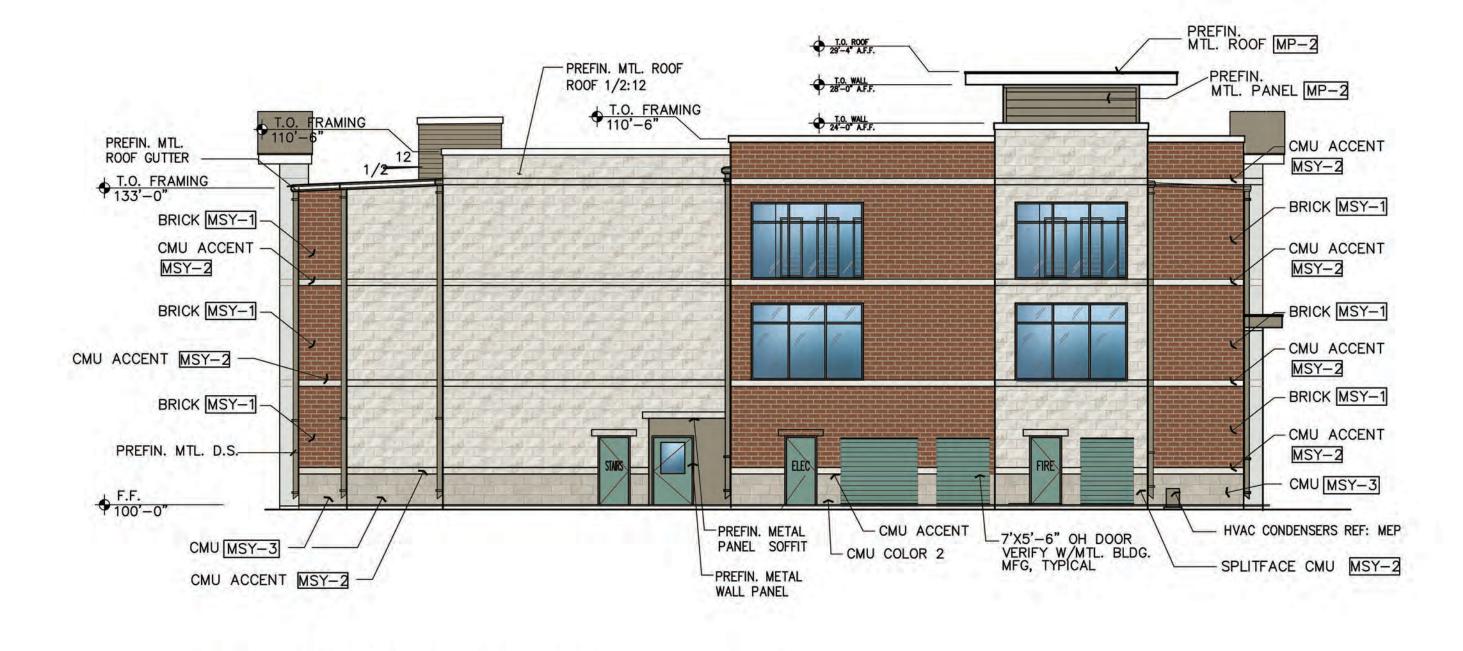

PREFINISHED MTL. WALL PANEL, COLOR TO BE<br>APPROVED BY ARCHITECT/ OWNER                                                  | BERRIDGE            | PREFINISHED PAINT TO MATCH       |
| MP-4 | OVERHEAD DOORS AND FRAMES COLOR TO BE<br>APPROVED BY ARCHITECT/ OWNER                                                     | JANUS               | "MARINE GREEN"                   |
| MSY1 | BRICK VENEER                                                                                                              | ACME                | "BOSTON RED"-EUREKA PLANT        |
| MSY2 | SPLIT-FACED CMU                                                                                                           | FEATHERLIGHT        | "706 HILL COUNTRY WHITE"         |



ELEVATIONS, BUILDING 'C'

 $\triangleleft$ 



## **03** $\frac{\text{EAST ELEVATION - BUILDING "B"}}{\text{SCALE: 1" = 10'-0"}}$



## 02 $\frac{\text{NORTH ELEVATION - BUILDING "B"}}{\text{SCALE: 1" = 10'-0"}}$



SCALE: 1" = 10'-0" 01





1 1



BUILDING 'D' ELEVATIONS



| (5) RED TUCCA<br>(11) PINEAPPLE GUAVA<br>(5) KNOCKOUT ROSE<br>ALL LANDSCAPE BEDS TO<br>RECEIVE 3' DEPTH OF<br>NATIVE HARDWOOD MILCH,<br>TYPICAL<br>4' PVC IRRIGATION SLEEVE<br>(3) PINEAPPLE GUAVA<br>4' GREEN METAL LANDSCAPE EDGING<br>AROUND ALL LANDSCAPE EDGING