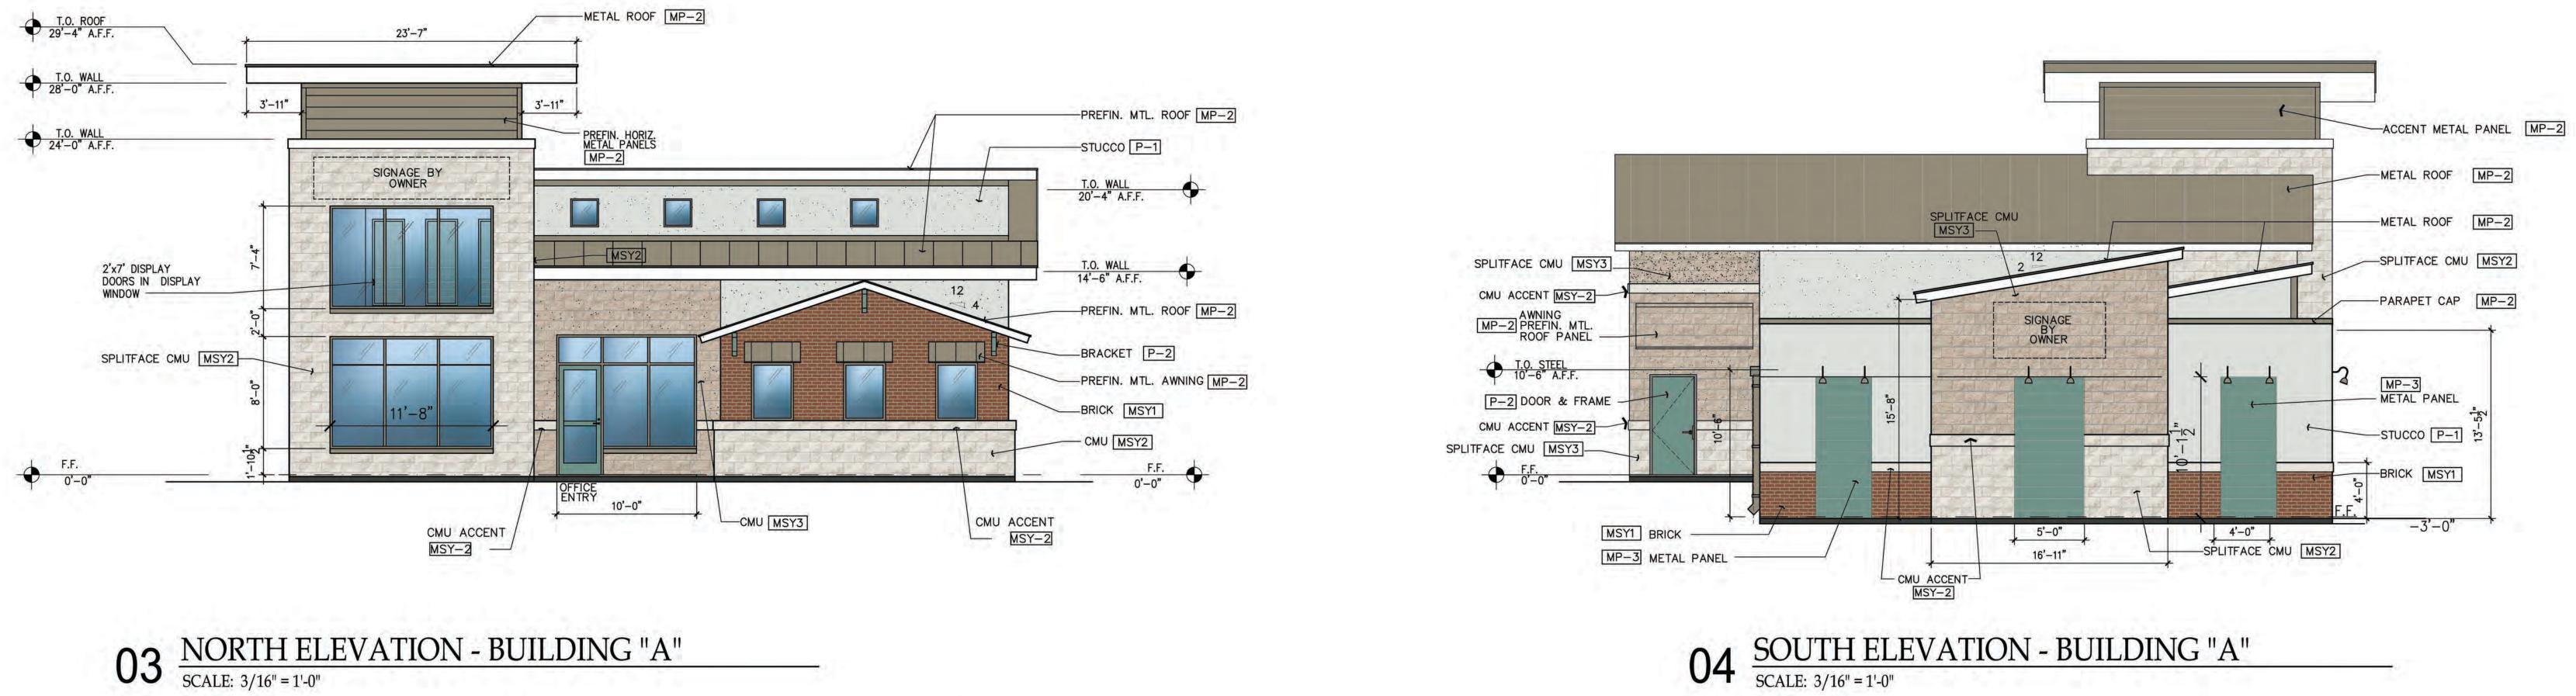

ELEVATIONS, BUILDING 'A'

| MATERIAL FINISH SCHEDULE |                                                                                                                           |                     |                                                    |  |  |
|--------------------------|---------------------------------------------------------------------------------------------------------------------------|---------------------|----------------------------------------------------|--|--|
| MARK                     | DESCRIPTION                                                                                                               | MANUFACTURER        | COLOR #/ NAME                                      |  |  |
| P-1                      | STUCCO FIELD COLOR, COLOR TO BE                                                                                           | SHERWIN<br>WILLIAMS | SW 7021-SIMPLE WHITE                               |  |  |
| P-2                      | MAN DOORS AND FRAMES<br>COLOR TO BE APPROVED BY ARCHITECT/ OWNER                                                          | SHERWIN<br>WILLIAMS | MATCH "MARINE GREEN"<br>BY JANUS                   |  |  |
| P-3                      | MAN DOORS AND FRAMES<br>COLOR TO BE APPROVED BY ARCHITECT/ OWNER                                                          | SHERWIN<br>WILLIAMS | MATCH "CHAMPAGNE"<br>BY BERRIDGE                   |  |  |
| MP-1                     | PREFINISHED MTL. ROOF AND ENTRY SOFFITS<br>COLOR TO BE APPROVED BY ARCHITECT/ OWNER                                       | BERRIDGE            | "SHASTA WHITE"                                     |  |  |
| MP-2                     | PREFINISHED MTL. PARAPET COPING, MTL. GUTTER,<br>EAVES, DOWNSPOUTS AND TOWER, COLOR TO BE<br>APPROVED BY ARCHITECT/ OWNER | BERRIDGE            | "CHAMPAGNE"                                        |  |  |
| MP-3                     | PREFINISHED MTL. WALL PANEL, COLOR TO BE<br>APPROVED BY ARCHITECT/ OWNER                                                  | BERRIDGE            | PREFINISHED PAINT TO MATCH<br>JANUS "MARINE GREEN" |  |  |
| MP-4                     | OVERHEAD DOORS AND FRAMES COLOR TO BE<br>APPROVED BY ARCHITECT/ OWNER                                                     | JANUS               | "MARINE GREEN"                                     |  |  |
| MSY1                     | BRICK VENEER                                                                                                              | ACME                | "BOSTON RED"-EUREKA PLANT                          |  |  |
| MSY2                     | SPLIT-FACED CMU                                                                                                           | FEATHERLIGHT        | "706 HILL COUNTRY WHITE"                           |  |  |